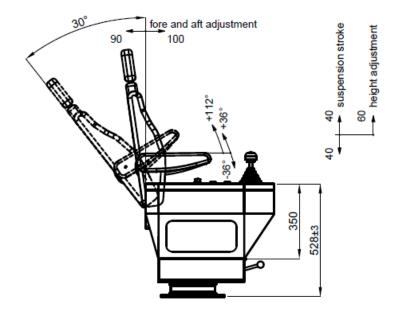

conditions, the panoramic structure to ensure optimum field of view and prioritizing the operator's job is to provide the ergonomic health conditions.

Depending on the studies carried out on the driver's cabins, wrong designed cabin seats cause back pain due to whole body vibration. Depending on wrong panoramic design operators may faced with neck hernia. In addition, inadequate thermal and sound insulation may cause several physical and psychological damages.

Control panels are produced in various models depending on the applications. The control arms ( the "joystick " s) and buttons are placed appropriately according customer demands and the seating position.

If you transmit to us electric schemes, we able to prepare control knobs and buttons as a turnkey product



### DIMENTIONS















p: +90 312-395-6317 | f: +90 312-395-6417 www.glmakina.com