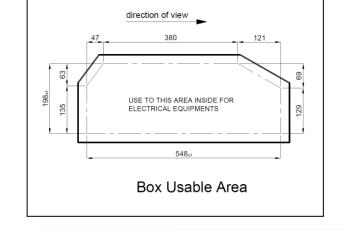

ns, the panoramic structure to ensure optimum field of view and prioritizing the operator's job is to provide the ergonomic health conditions.

Depending on the studies carried out on the driver's cabins, wrong designed cabin seats cause back pain due to whole body vibration. Depending on wrong panoramic design operators may faced with neck hernia. In addition, inadequate thermal and sound insulation may cause several physical and psychological damages.

Control panels are produced in various models depending on the applications. The control arms ( the "joystick " s) and buttons are placed appropriately according customer demands and the seating position.

If you transmit to us electric schemes, we able to prepare control knobs and buttons as a turnkey product



### DIMENTIONS















p: +90 312-395-6317 | f: +90 312-395-6417 www.glmakina.com