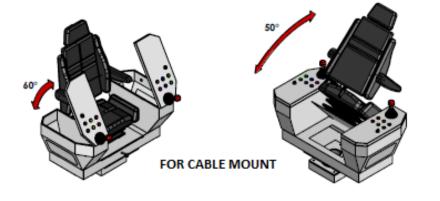

Control panels are produced in various models depending on the applications. The control arms ( the "joystick " s) and buttons are placed appropriately according customer demands and the seating position.

If you transmit to us electric schemes, we able to prepare control knobs and buttons as a turnkey product