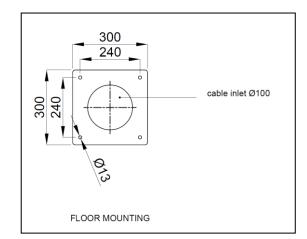

ions, the panoramic structure to ensure optimum field of view and prioritizing the operator's job is to provide the ergonomic health conditions.

Depending on the studies carried out on the driver's cabins, wrong designed cabin seats cause back pain due to whole body vibration. Depending on wrong panoramic design operators may faced with neck hernia. In addition, inadequate thermal and sound insulation may cause several physical and psychological damages.

Control panels are produced in various models depending on the applications. The control arms ( the "joystick " s) and buttons are placed appropriately according customer demands and the seating position.

If you transmit to us electric schemes, we able to prepare control knobs and buttons as a turnkey product



### DIMENTIONS















p: +90 312-395-6317 | f: +90 312-395-6417 www.glmakina.com