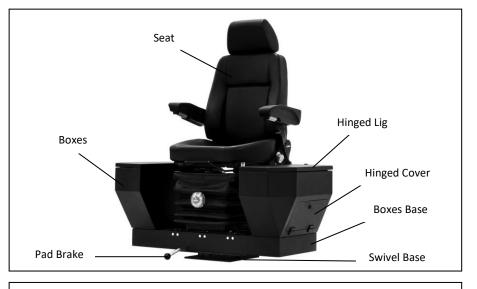

#### GENERAL

The CS03 is an ergonomically desined for work under hard conditions. This product provides small radius turn due to its design.

#### BOXES

The equipment boxes are made from sheet steel 2mm. There is a hinged lid with locking feature. On the boxes, the arrangement of the joystick and other control devices is customized according to customer specifications.

#### DRIVER SEAT

We use Pilot brand P488 mechanical series driver's seat. Mechanical suspension, backrest, headrest, and adjustable armrest are standart features. Air suspension, lumbar, seat belt, and heater are optional features.

#### SWIVEL BASE

GL Makina bearing system.

GL Makina pad brake system.