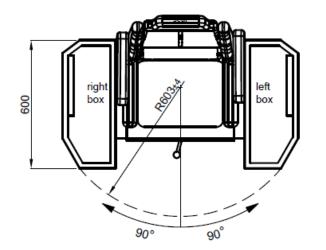

nditions, the panoramic structure to ensure optimum field of view and prioritizing the operator's job is to provide the ergonomic health conditions.

Depending on the studies carried out on the driver's cabins, wrong designed cabin seats cause back pain due to whole body vibration. Depending on wrong panoramic design operators may faced with neck hernia. In addition, inadequate thermal and sound insulation may cause several physical and psychological damages.

Control panels are produced in various models depending on the applications. The control arms ( the "joystick " s) and buttons are placed appropriately according customer demands and the seating position.

If you transmit to us electric schemes, we able to prepare control knobs and buttons as a turnkey product



### DIMENTIONS















p: +90 312-395-6317 | f: +90 312-395-6417 www.glmakina.com