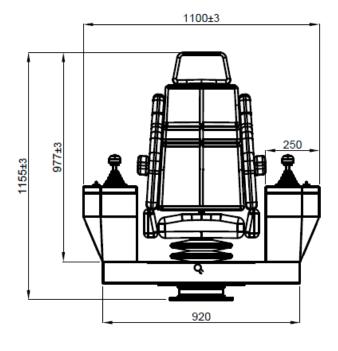

g conditions, the panoramic structure to ensure optimum field of view and prioritizing the operator's job is to provide the ergonomic health conditions.

Depending on the studies carried out on the driver's cabins, wrong designed cabin seats cause back pain due to whole body vibration. Depending on wrong panoramic design operators may faced with neck hernia. In addition, inadequate thermal and sound insulation may cause several physical and psychological damages.

Control panels are produced in various models depending on the applications. The control arms ( the "joystick " s) and buttons are placed appropriately according customer demands and the seating position.

If you transmit to us electric schemes, we able to prepare control knobs and buttons as a turnkey product



### DIMENTIONS















p: +90 312-395-6317 | f: +90 312-395-6417 www.glmakina.com