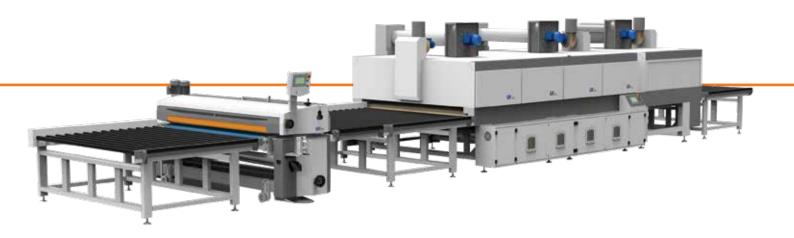

## **INFRARED DRYER**

It is designed for enamel, epoxy or organic paint applications applied on glass and similar panel surfaces. It is a high efficiency drying oven produced in working widths between 1300 - 2600 mm. Since it has district heating feature, it saves energy in case of drying small parts of glass.