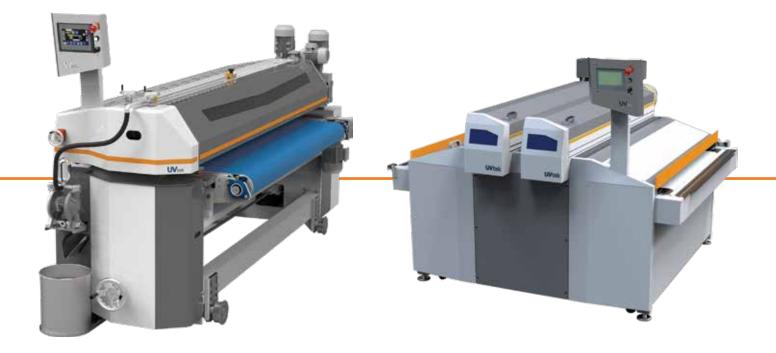

## **GLASS COATER**

It is designed for enamel, epoxy, organic and UV paint applications on flat glass and similar surfaces. Glass (roller) Coater, with working widths between 1300 - 2600 mm, paints with a roller system on flat surfaces such as decorative glasses and exterior glasses with high quality.

## **UV CURING SYSTEM**

It is designed for drying UV-based paints and varnishes applied on glass and similar surfaces. It is used for drying UV coatings on glass, MDF, chipboard and plywood boards, parquet, door panel, cabinet door, PVC paneling and furniture.