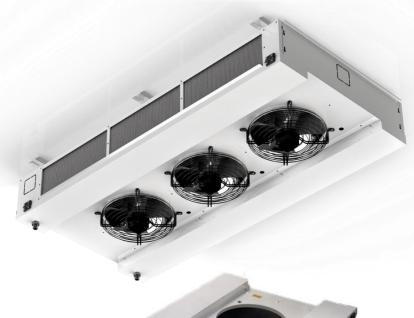

#### **EVAPORATOR TYPES: (SINGLE FLOW SLOPING TYPE)**

> TSA 40x35 Geometry 1/21"; 0,35 mm. Copper tubes

Fans from Ø250 up to Ø400 mm. Maksimum quantity 4 peices.

Fins distance between 4, 6 and 8 mm.

> TSB 32x28 Geometry 3/8"; 0,35 mm. Copper tubes

Fans from Ø250 up to Ø400 mm. Maksimum quantity 4 peices.

Fins distance between 4 and 6 mm.