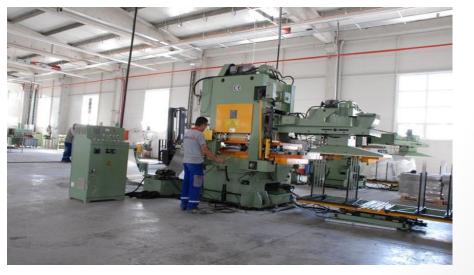

Evaporator Capasity (Sc4, Sc5): 9.0 kW to 48 kW

Standart models.. We can design accordingly your request.

Our Factory is located in 3<sup>rd</sup>. Organized Industrial Area at KONYA, we are performing our production in 6.000 m<sup>2</sup> closed and 2.000 m<sup>2</sup> open totally 8.000 m<sup>2</sup> factory area.