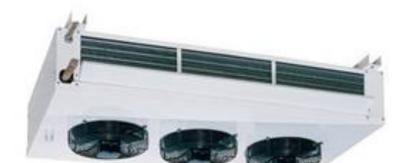

#### **EVAPORATOR TYPES: (SINGLE FLOW SLOPING TYPE)**

> TSA 40x35 Geometry 1/21"; 0,35 mm. Copper tubes

Fans from Ø250 up to Ø400 mm. Maksimum quantity 4 peices.

Fins distance between 4, 6 and 8 mm.

> TSB 32x28 Geometry 3/8"; 0,35 mm. Copper tubes

Fans from Ø250 up to Ø400 mm. Maksimum quantity 4 peices.

Fins distance between 4 and 6 mm.