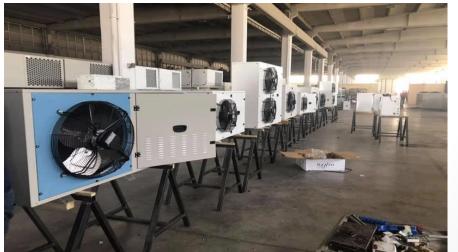

**TECHNOLOGY** 

**EVAPORATOR UNITS** 

#### **GENERAL FEATURES:**

- ➤Our products are designed to achieve high efficiency for use in commercial and industrial cold rooms with Freon gas.
- ➤ Nominal capacities are calculated for R404A gas in SC1-SC2-SC3-SC4 and Sc5 conditions, taking into account Eurovent (EN 328) standards.
- The number of fans is determined according to the desired air circulation and cooling capacity in the Cold Room.
- ➤ In our standard coolers, sheet metal cabinets are electrostatic powder painted. Cabinets can be manufactured from stainless steel upon request.

#### **GENERAL FEATURES:**

- $\triangleright$  The cooling capacities of the products vary depending on the difference between the room temperature Tr and the evaporation temperature Te ( $\Delta T = Tr Te$ )
- Fin material is aluminum, thickness is 0.20 0.25 mm. The distance between the fins are available 4-6-7-8-10 and 12 mm.
- ➤ Maximum allowable working pressure Ps=22 Bar.
- > Suitable for working with R404A, R507, R134A, R407C, R407, R22, R407A, R449A refrigerants..
- > Casing is painted RAL 9016 on galvanized steel.