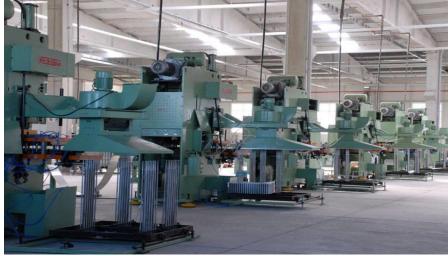

Evaporator Capasity (Sc4, Sc5): 9.0 kW to 48 kW

Standart models.. We can design accordingly your request.

Our Factory is located in 3<sup>rd</sup>. Organized Industrial Area at KONYA, we are performing our production in 6.000 m<sup>2</sup> closed and 2.000 m<sup>2</sup> open totally 8.000 m<sup>2</sup> factory area.