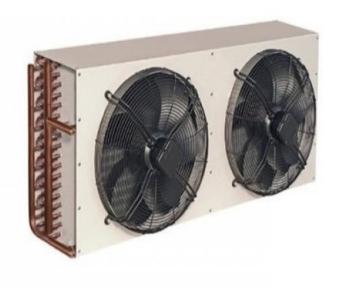

## CONDANSER MODELS

#### **COMMERCIAL TYPES:**

- > We have two series types. TCA and TCB
- > Due to its wide range, it appeals to many different application areas.
- > Cold rooms, cooling cabinets, bottles, aisles, industrial kitchen cabinets, air conditioning applications are only some of the application areas.
- ➤ The capasity range is from 0,6 to 133 kW.

#### **INDUSTRIAL TYPES:**

- > We have two series types. TUB and TUD
- They are air-cooled condensers that offer professional solutions for industrial cold room and air-conditioning applications, and are designed with efficiency and aesthetics in mind.
- ➤ Copper pipes are used in diameters suitable for different usage conditions. The products are manufactured with 2.1 or 2.5 mm lamella spacing options. The maximum working pressure is 28 bar.
- Capasity Range is from 17 to 1.290 kW.