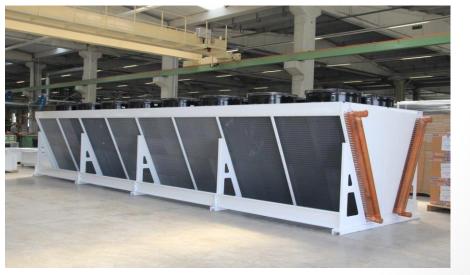

## CONDANSER MODELS

#### **INDUSTRIAL TYPES:**

- > We have two series types. TUB and TUD
- They are air-cooled condensers that offer professional solutions for industrial cold room and air-conditioning applications, and are designed with efficiency and aesthetics in mind.
- ➤ Copper pipes are used in diameters suitable for different usage conditions. The products are manufactured with 2.1 or 2.5 mm lamella spacing options. The maximum working pressure is 28 bar.
- Capasity Range is from 17 to 1.290 kW.