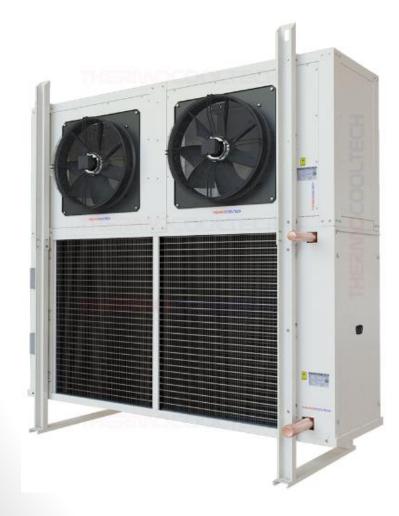

## CONDANSER MODELS

#### **INDUSTRIAL TYPES:**

- > We have two series types. TUB and TUD
- They are air-cooled condensers that offer professional solutions for industrial cold room and air-conditioning applications, and are designed with efficiency and aesthetics in mind.
- ➤ Copper pipes are used in diameters suitable for different usage conditions. The products are manufactured with 2.1 or 2.5 mm lamella spacing options. The maximum working pressure is 28 bar.
- Capasity Range is from 17 to 1.290 kW.