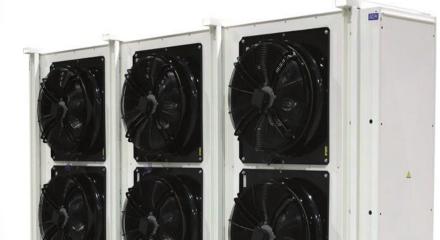

#### **BLAST FREEZER:**

> TFH 56x48,5 Geometry 1/2"; 0,35 mm. Copper tubes

Fans 630 mm. Maksimum fan quantities 4 peices.

Fins distance between 10 and 12 mm.

Evaporator surface area between 50 m² to 280 m²

Evaporator Capasity (Sc4, Sc5): 7.4 kW to 37 kW

Standart models.. We can design accordingly your request.