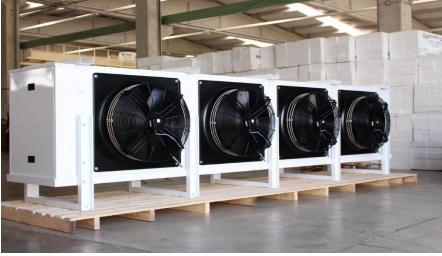

**TECHNOLOGY** 

**EVAPORATOR UNITS** 

#### **GENERAL FEATURES:**

- ➤Our products are designed to achieve high efficiency for use in commercial and industrial cold rooms with Freon gas.
- ➤ Nominal capacities are calculated for R404A gas in SC1-SC2-SC3-SC4 and Sc5 conditions, taking into account Eurovent (EN 328) standards.
- The number of fans is determined according to the desired air circulation and cooling capacity in the Cold Room.
- ➤ In our standard coolers, sheet metal cabinets are electrostatic powder painted. Cabinets can be manufactured from stainless steel upon request.

#### **GENERAL FEATURES:**

- $\triangleright$  The cooling capacities of the products vary depending on the difference between the room temperature Tr and the evaporation temperature Te ( $\Delta T = Tr Te$ )
- Fin material is aluminum, thickness is 0.20 0.25 mm. The distance between the fins are available 4-6-7-8-10 and 12 mm.
- ➤ Maximum allowable working pressure Ps=22 Bar.
- > Suitable for working with R404A, R507, R134A, R407C, R407, R22, R407A, R449A refrigerants..
- > Casing is painted RAL 9016 on galvanized steel.