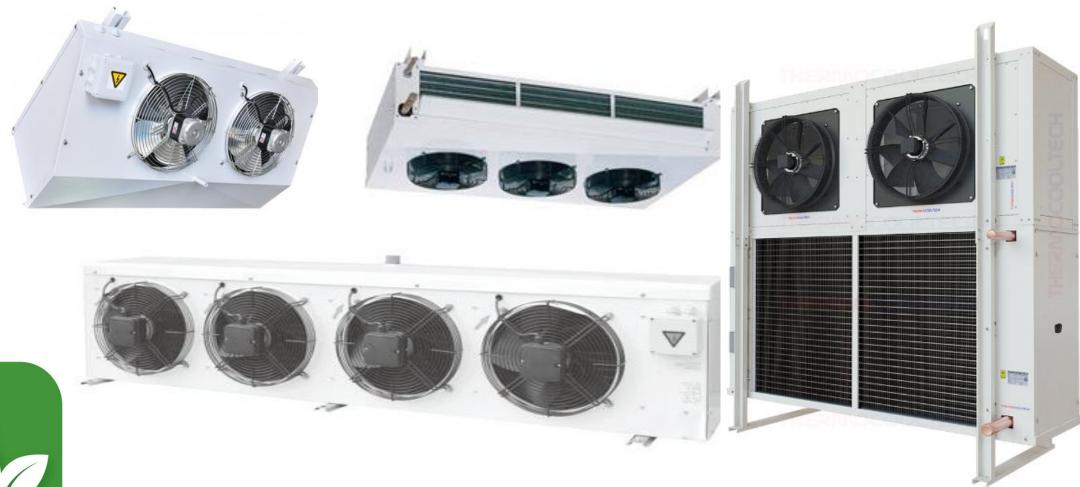

#### **EVAPORATOR TYPES: (STANDART CUBIC TYPE)**

> TEA 40x35 Geometry 1/21"; 0,35 mm. Copper tubes

Fans from Ø300 up to Ø500 mm. Maksimum quantity 5 peices.

Fins distance between 4, 6, 8 and 10 mm.

> TEB 32x28 Geometry 3/8"; 0,35 mm. Copper tubes

Fans from Ø300 up to Ø500 mm. Maksimum quantity 3 peices.

Fins distance between 4 and 6 mm.

> TEH 56x48,5 Geometry ½"; 0,35 mm. Copper tubes

Fans from Ø300 up to Ø500 mm. Maksimum quantity 5 peices.

Fins distance between 6, 8 and 10 mm.