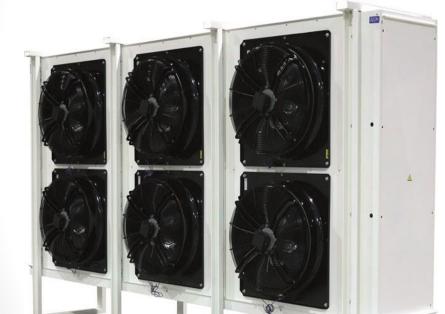

#### **BLAST FREEZER:**

> TFF 56x48,5 Geometry 5/8"; 0,40 mm. Copper tubes

Fans 630 mm. Maksimum fan quantities up to 6 peices.

Fins distance between 10 and 12 mm.

Evaporator surface area between 50 m² to 480 m²

Evaporator Capasity (Sc4, Sc5): 7.2 kW to 57 kW

Standart models.. We can design accordingly your request.