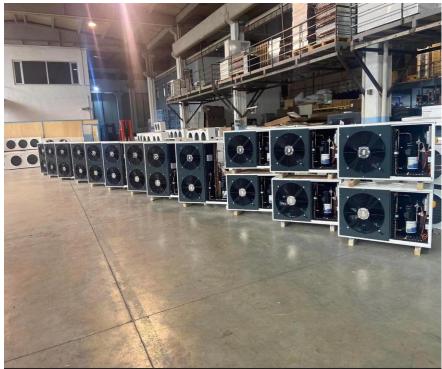

Evaporator Capasity (Sc4, Sc5): 9.0 kW to 48 kW

Standart models.. We can design accordingly your request.

Our Factory is located in 3<sup>rd</sup>. Organized Industrial Area at KONYA, we are performing our production in 6.000 m<sup>2</sup> closed and 2.000 m<sup>2</sup> open totally 8.000 m<sup>2</sup> factory area.