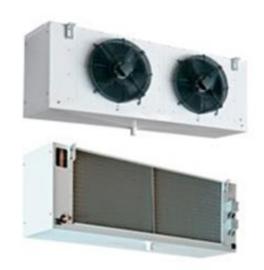

#### **INDUSTRIAL TYPES:**

- > We have two series types. TUB and TUD
- They are air-cooled condensers that offer professional solutions for industrial cold room and air-conditioning applications, and are designed with efficiency and aesthetics in mind.
- ➤ Copper pipes are used in diameters suitable for different usage conditions. The products are manufactured with 2.1 or 2.5 mm lamella spacing options. The maximum working pressure is 28 bar.
- Capasity Range is from 17 to 1.290 kW.