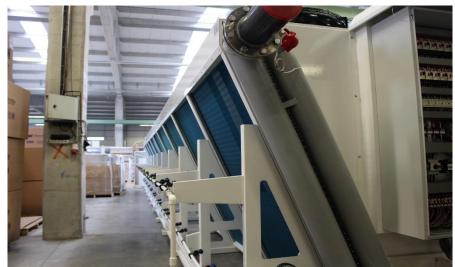

#### **EVAPORATOR TYPES: (SINGLE FLOW SLOPING TYPE)**

> TSA 40x35 Geometry 1/21"; 0,35 mm. Copper tubes

Fans from Ø250 up to Ø400 mm. Maksimum quantity 4 peices.

Fins distance between 4, 6 and 8 mm.

> TSB 32x28 Geometry 3/8"; 0,35 mm. Copper tubes

Fans from Ø250 up to Ø400 mm. Maksimum quantity 4 peices.

Fins distance between 4 and 6 mm.