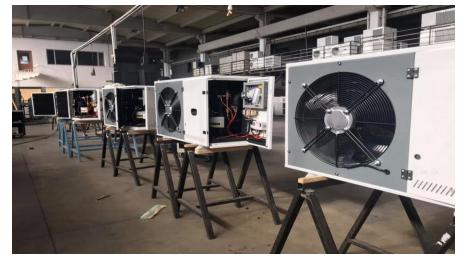

**TECHNOLOGY** 

**EVAPORATOR UNITS** 

#### **GENERAL FEATURES:**

- ➤Our products are designed to achieve high efficiency for use in commercial and industrial cold rooms with Freon gas.
- ➤ Nominal capacities are calculated for R404A gas in SC1-SC2-SC3-SC4 and Sc5 conditions, taking into account Eurovent (EN 328) standards.
- The number of fans is determined according to the desired air circulation and cooling capacity in the Cold Room.
- ➤ In our standard coolers, sheet metal cabinets are electrostatic powder painted. Cabinets can be manufactured from stainless steel upon request.

#### **GENERAL FEATURES:**

- $\triangleright$  The cooling capacities of the products vary depending on the difference between the room temperature Tr and the evaporation temperature Te ( $\Delta T = Tr Te$ )
- Fin material is aluminum, thickness is 0.20 0.25 mm. The distance between the fins are available 4-6-7-8-10 and 12 mm.
- ➤ Maximum allowable working pressure Ps=22 Bar.
- > Suitable for working with R404A, R507, R134A, R407C, R407, R22, R407A, R449A refrigerants..
- > Casing is painted RAL 9016 on galvanized steel.