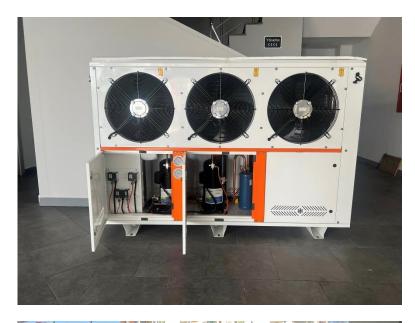

**TECHNOLOGY** 

**EVAPORATOR UNITS** 

#### **GENERAL FEATURES:**

- ➤Our products are designed to achieve high efficiency for use in commercial and industrial cold rooms with Freon gas.
- ➤ Nominal capacities are calculated for R404A gas in SC1-SC2-SC3-SC4 and Sc5 conditions, taking into account Eurovent (EN 328) standards.
- The number of fans is determined according to the desired air circulation and cooling capacity in the Cold Room.
- ➤ In our standard coolers, sheet metal cabinets are electrostatic powder painted. Cabinets can be manufactured from stainless steel upon request.

#### **GENERAL FEATURES:**

- $\triangleright$  The cooling capacities of the products vary depending on the difference between the room temperature Tr and the evaporation temperature Te ( $\Delta T = Tr Te$ )
- Fin material is aluminum, thickness is 0.20 0.25 mm. The distance between the fins are available 4-6-7-8-10 and 12 mm.
- ➤ Maximum allowable working pressure Ps=22 Bar.
- > Suitable for working with R404A, R507, R134A, R407C, R407, R22, R407A, R449A refrigerants..
- > Casing is painted RAL 9016 on galvanized steel.