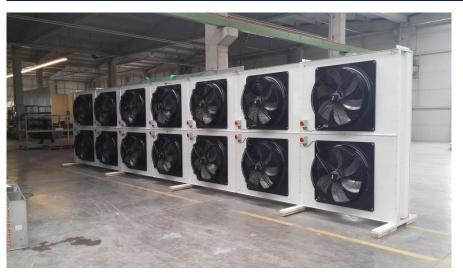

**TECHNOLOGY** 

**EVAPORATOR UNITS** 

#### **GENERAL FEATURES:**

- ➤Our products are designed to achieve high efficiency for use in commercial and industrial cold rooms with Freon gas.
- ➤ Nominal capacities are calculated for R404A gas in SC1-SC2-SC3-SC4 and Sc5 conditions, taking into account Eurovent (EN 328) standards.
- The number of fans is determined according to the desired air circulation and cooling capacity in the Cold Room.
- ➤ In our standard coolers, sheet metal cabinets are electrostatic powder painted. Cabinets can be manufactured from stainless steel upon request.

#### **GENERAL FEATURES:**

- $\triangleright$  The cooling capacities of the products vary depending on the difference between the room temperature Tr and the evaporation temperature Te ( $\Delta T = Tr Te$ )
- Fin material is aluminum, thickness is 0.20 0.25 mm. The distance between the fins are available 4-6-7-8-10 and 12 mm.
- ➤ Maximum allowable working pressure Ps=22 Bar.
- > Suitable for working with R404A, R507, R134A, R407C, R407, R22, R407A, R449A refrigerants..
- > Casing is painted RAL 9016 on galvanized steel.