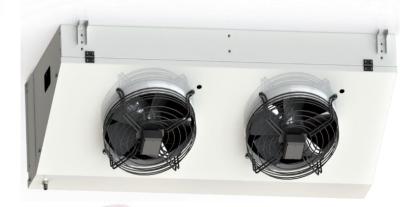

#### **EVAPORATOR TYPES: (DOUBLE FLOW CEILING TYPE)**

> TDA 40x35 Geometry 1/2"; 0,35 mm. Copper tubes

Fans from Ø300 up to Ø500 mm. Maksimum quantity 4 peices.

Fins distance between 4, 6 and 8 mm.

> TDA L 40x35 Geometry 1/2"; 0,35 mm. Copper tubes

Fans from Ø350 up to Ø500 mm. Maksimum quantity 4 peices.

Fins distance between 4, 6 and 6 mm.

➤ TDB 32x28 Geometry 3/8"; 0,35 mm. Copper tubes

Fans from \$\phi250 up to \$\phi400 mm. Maksimum quantity 3 peices.