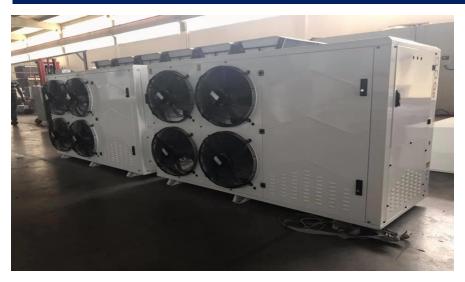

**TECHNOLOGY** 

**EVAPORATOR UNITS** 

#### **GENERAL FEATURES:**

- ➤Our products are designed to achieve high efficiency for use in commercial and industrial cold rooms with Freon gas.
- ➤ Nominal capacities are calculated for R404A gas in SC1-SC2-SC3-SC4 and Sc5 conditions, taking into account Eurovent (EN 328) standards.
- The number of fans is determined according to the desired air circulation and cooling capacity in the Cold Room.
- ➤ In our standard coolers, sheet metal cabinets are electrostatic powder painted. Cabinets can be manufactured from stainless steel upon request.

#### **GENERAL FEATURES:**

- $\triangleright$  The cooling capacities of the products vary depending on the difference between the room temperature Tr and the evaporation temperature Te ( $\Delta T = Tr Te$ )
- Fin material is aluminum, thickness is 0.20 0.25 mm. The distance between the fins are available 4-6-7-8-10 and 12 mm.
- ➤ Maximum allowable working pressure Ps=22 Bar.
- > Suitable for working with R404A, R507, R134A, R407C, R407, R22, R407A, R449A refrigerants..
- > Casing is painted RAL 9016 on galvanized steel.