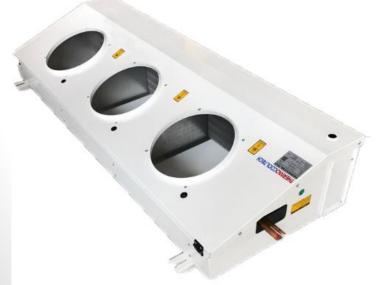

#### **EVAPORATOR TYPES: (STANDART CUBIC TYPE)**

> TEA 40x35 Geometry 1/21"; 0,35 mm. Copper tubes

Fans from Ø300 up to Ø500 mm. Maksimum quantity 5 peices.

Fins distance between 4, 6, 8 and 10 mm.

> TEB 32x28 Geometry 3/8"; 0,35 mm. Copper tubes

Fans from Ø300 up to Ø500 mm. Maksimum quantity 3 peices.

Fins distance between 4 and 6 mm.

> TEH 56x48,5 Geometry ½"; 0,35 mm. Copper tubes

Fans from Ø300 up to Ø500 mm. Maksimum quantity 5 peices.

Fins distance between 6, 8 and 10 mm.