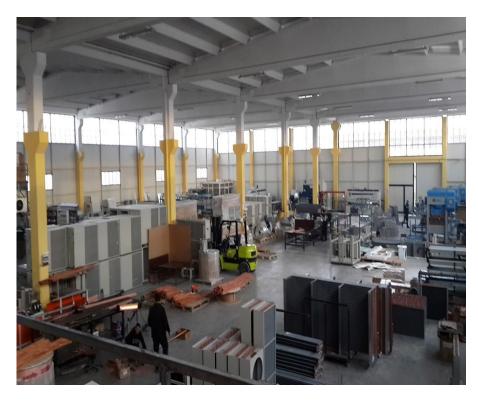

Evaporator Capasity (Sc4, Sc5): 9.0 kW to 48 kW

Standart models.. We can design accordingly your request.

Our Factory is located in 3<sup>rd</sup>. Organized Industrial Area at KONYA, we are performing our production in 6.000 m<sup>2</sup> closed and 2.000 m<sup>2</sup> open totally 8.000 m<sup>2</sup> factory area.