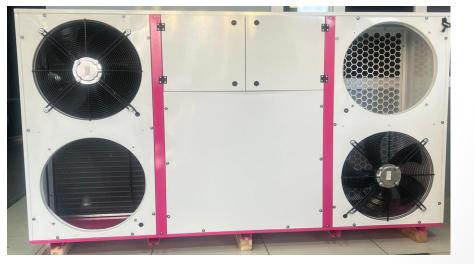

**TECHNOLOGY** 

**EVAPORATOR UNITS** 

#### **GENERAL FEATURES:**

- ➤Our products are designed to achieve high efficiency for use in commercial and industrial cold rooms with Freon gas.
- ➤ Nominal capacities are calculated for R404A gas in SC1-SC2-SC3-SC4 and Sc5 conditions, taking into account Eurovent (EN 328) standards.
- The number of fans is determined according to the desired air circulation and cooling capacity in the Cold Room.
- ➤ In our standard coolers, sheet metal cabinets are electrostatic powder painted. Cabinets can be manufactured from stainless steel upon request.

#### **GENERAL FEATURES:**

- $\triangleright$  The cooling capacities of the products vary depending on the difference between the room temperature Tr and the evaporation temperature Te ( $\Delta T = Tr Te$ )
- Fin material is aluminum, thickness is 0.20 0.25 mm. The distance between the fins are available 4-6-7-8-10 and 12 mm.
- ➤ Maximum allowable working pressure Ps=22 Bar.
- > Suitable for working with R404A, R507, R134A, R407C, R407, R22, R407A, R449A refrigerants..
- > Casing is painted RAL 9016 on galvanized steel.