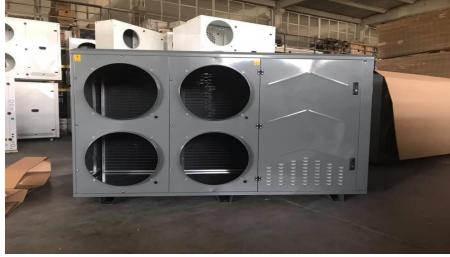

**TECHNOLOGY** 

**EVAPORATOR UNITS** 

#### **GENERAL FEATURES:**

- ➤Our products are designed to achieve high efficiency for use in commercial and industrial cold rooms with Freon gas.
- ➤ Nominal capacities are calculated for R404A gas in SC1-SC2-SC3-SC4 and Sc5 conditions, taking into account Eurovent (EN 328) standards.
- The number of fans is determined according to the desired air circulation and cooling capacity in the Cold Room.
- ➤ In our standard coolers, sheet metal cabinets are electrostatic powder painted. Cabinets can be manufactured from stainless steel upon request.

#### **GENERAL FEATURES:**

- $\triangleright$  The cooling capacities of the products vary depending on the difference between the room temperature Tr and the evaporation temperature Te ( $\Delta T = Tr Te$ )
- Fin material is aluminum, thickness is 0.20 0.25 mm. The distance between the fins are available 4-6-7-8-10 and 12 mm.
- ➤ Maximum allowable working pressure Ps=22 Bar.
- > Suitable for working with R404A, R507, R134A, R407C, R407, R22, R407A, R449A refrigerants..
- > Casing is painted RAL 9016 on galvanized steel.