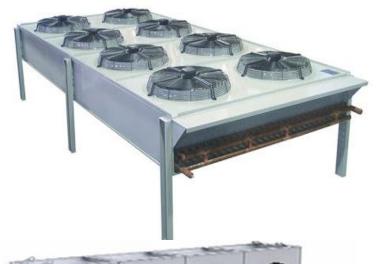

#### **BLAST FREEZER:**

> TFH 56x48,5 Geometry 1/2"; 0,35 mm. Copper tubes

Fans 630 mm. Maksimum fan quantities 4 peices.

Fins distance between 10 and 12 mm.

Evaporator surface area between 50 m² to 280 m²

Evaporator Capasity (Sc4, Sc5): 7.4 kW to 37 kW

Standart models.. We can design accordingly your request.

#### **BLAST FREEZER:**

> TFF 56x48,5 Geometry 5/8"; 0,40 mm. Copper tubes

Fans 630 mm. Maksimum fan quantities up to 6 peices.

Fins distance between 10 and 12 mm.

Evaporator surface area between 50 m² to 480 m²

Evaporator Capasity (Sc4, Sc5): 7.2 kW to 57 kW

Standart models.. We can design accordingly your request.

#### **BLAST FREEZER:**

>TTFH 56x48,5 Geometry 1/2 "; 0,35 mm. Copper tubes

Fans 630 mm. Maksimum fan quantities up to 3 peices.

Fins distance between 10 and 12 mm.

Evaporator surface area between 68 m² to 320 m²

Evaporator Capasity (Sc4, Sc5): 9.0 kW to 33 kW

Standart models.. We can design accordingly your request.

#### **BLAST FREEZER:**

>TTFF 56x48,5 Geometry 5/8 "; 0,40 mm. Copper tubes

Fans 630 mm. Maksimum fan quantities up to 4 peices.

Fins distance between 10 and 12 mm.

Evaporator surface area between 68 m² to 420 m²

Evaporator Capasity (Sc4, Sc5): 9.0 kW to 48 kW

Standart models.. We can design accordingly your request.

Our Factory is located in 3<sup>rd</sup>. Organized Industrial Area at KONYA, we are performing our production in 6.000 m<sup>2</sup> closed and 2.000 m<sup>2</sup> open totally 8.000 m<sup>2</sup> factory area.