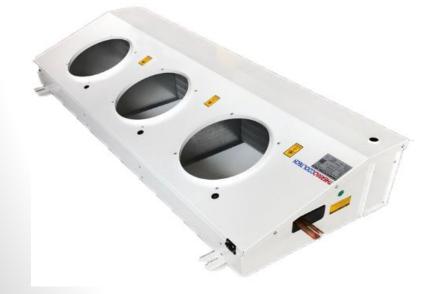

#### **EVAPORATOR TYPES: (DOUBLE FLOW CEILING TYPE)**

> TDA 40x35 Geometry 1/2"; 0,35 mm. Copper tubes

Fans from Ø300 up to Ø500 mm. Maksimum quantity 4 peices.

Fins distance between 4, 6 and 8 mm.

> TDA L 40x35 Geometry 1/2"; 0,35 mm. Copper tubes

Fans from Ø350 up to Ø500 mm. Maksimum quantity 4 peices.

Fins distance between 4, 6 and 6 mm.

➤ TDB 32x28 Geometry 3/8"; 0,35 mm. Copper tubes

Fans from \$\phi250 up to \$\phi400 mm. Maksimum quantity 3 peices.