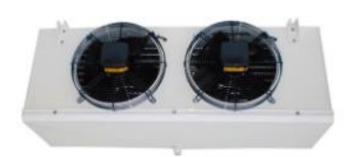

#### **EVAPORATOR TYPES: (STANDART CUBIC TYPE)**

> TEA 40x35 Geometry 1/21"; 0,35 mm. Copper tubes

Fans from Ø300 up to Ø500 mm. Maksimum quantity 5 peices.

Fins distance between 4, 6, 8 and 10 mm.

> TEB 32x28 Geometry 3/8"; 0,35 mm. Copper tubes

Fans from Ø300 up to Ø500 mm. Maksimum quantity 3 peices.

Fins distance between 4 and 6 mm.

> TEH 56x48,5 Geometry ½"; 0,35 mm. Copper tubes

Fans from Ø300 up to Ø500 mm. Maksimum quantity 5 peices.

Fins distance between 6, 8 and 10 mm.