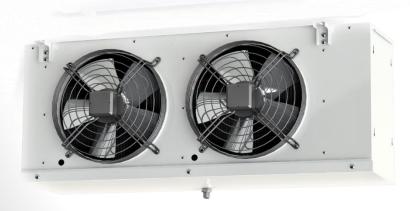

#### **EVAPORATOR TYPES: (SINGLE FLOW SLOPING TYPE)**

> TSA 40x35 Geometry 1/21"; 0,35 mm. Copper tubes

Fans from Ø250 up to Ø400 mm. Maksimum quantity 4 peices.

Fins distance between 4, 6 and 8 mm.

> TSB 32x28 Geometry 3/8"; 0,35 mm. Copper tubes

Fans from Ø250 up to Ø400 mm. Maksimum quantity 4 peices.

Fins distance between 4 and 6 mm.