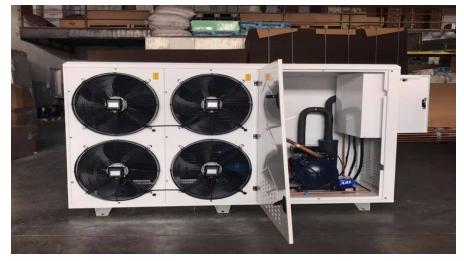

**TECHNOLOGY** 

**EVAPORATOR UNITS** 

#### **GENERAL FEATURES:**

- ➤Our products are designed to achieve high efficiency for use in commercial and industrial cold rooms with Freon gas.
- ➤ Nominal capacities are calculated for R404A gas in SC1-SC2-SC3-SC4 and Sc5 conditions, taking into account Eurovent (EN 328) standards.
- The number of fans is determined according to the desired air circulation and cooling capacity in the Cold Room.
- ➤ In our standard coolers, sheet metal cabinets are electrostatic powder painted. Cabinets can be manufactured from stainless steel upon request.

#### **GENERAL FEATURES:**

- $\triangleright$  The cooling capacities of the products vary depending on the difference between the room temperature Tr and the evaporation temperature Te ( $\Delta T = Tr Te$ )
- Fin material is aluminum, thickness is 0.20 0.25 mm. The distance between the fins are available 4-6-7-8-10 and 12 mm.
- ➤ Maximum allowable working pressure Ps=22 Bar.
- > Suitable for working with R404A, R507, R134A, R407C, R407, R22, R407A, R449A refrigerants..
- > Casing is painted RAL 9016 on galvanized steel.