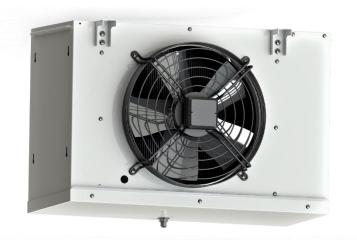

#### **EVAPORATOR TYPES: (STANDART CUBIC TYPE)**

> TEA 40x35 Geometry 1/21"; 0,35 mm. Copper tubes

Fans from Ø300 up to Ø500 mm. Maksimum quantity 5 peices.

Fins distance between 4, 6, 8 and 10 mm.

> TEB 32x28 Geometry 3/8"; 0,35 mm. Copper tubes

Fans from Ø300 up to Ø500 mm. Maksimum quantity 3 peices.

Fins distance between 4 and 6 mm.

> TEH 56x48,5 Geometry ½"; 0,35 mm. Copper tubes

Fans from Ø300 up to Ø500 mm. Maksimum quantity 5 peices.

Fins distance between 6, 8 and 10 mm.