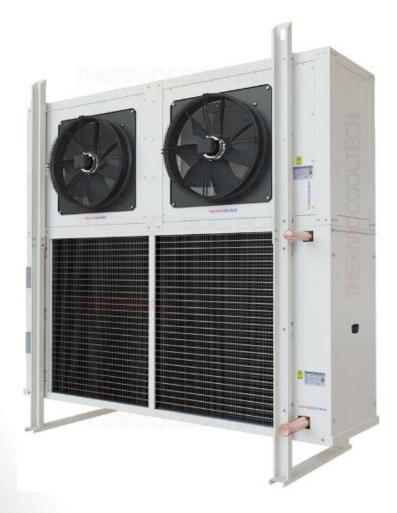

## CONDANSER MODELS

#### **INDUSTRIAL TYPES:**

- > We have two series types. TUB and TUD
- They are air-cooled condensers that offer professional solutions for industrial cold room and air-conditioning applications, and are designed with efficiency and aesthetics in mind.
- ➤ Copper pipes are used in diameters suitable for different usage conditions. The products are manufactured with 2.1 or 2.5 mm lamella spacing options. The maximum working pressure is 28 bar.
- Capasity Range is from 17 to 1.290 kW.