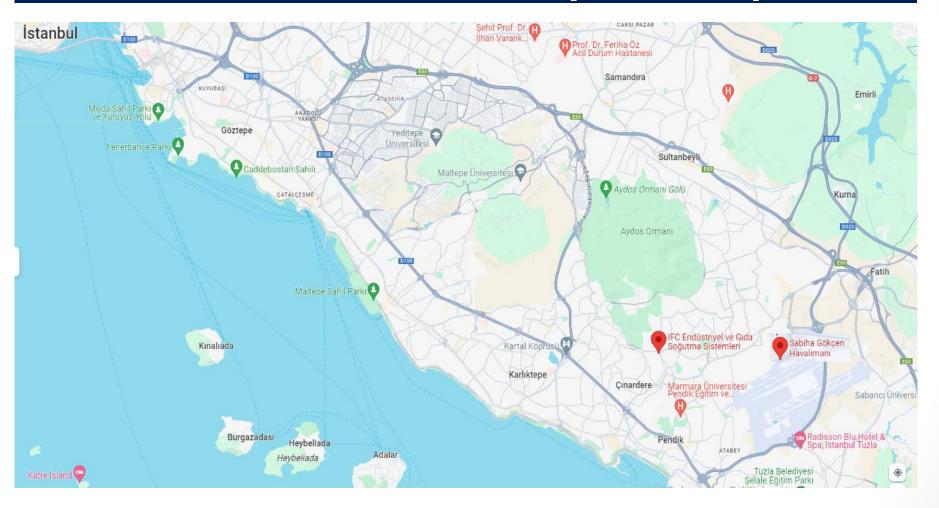

### SALES, PROJECT HQ & SHOWROOM

Totally 900 m<sup>2</sup> project design, warehouse, showroom, sales and marketing Head Quater office in Velibaba-Pendik/ Istanbul is 3 kms from the E-5 Pendik Bridge and 10 kms from (SAW) Sabiha Gökçen Airport.

## HQ's LOCATION.. Nearby SAW Airport