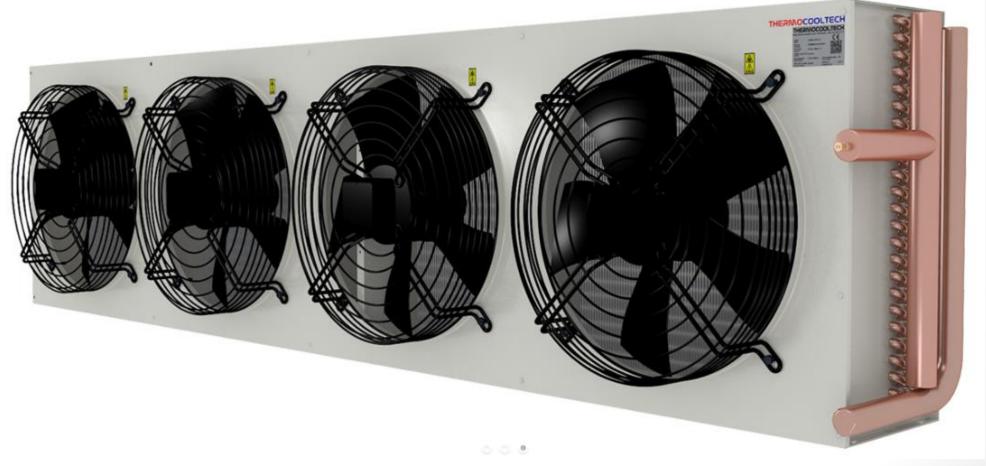

**TECHNOLOGY** 

**EVAPORATOR UNITS** 

#### **GENERAL FEATURES:**

- ➤Our products are designed to achieve high efficiency for use in commercial and industrial cold rooms with Freon gas.
- ➤ Nominal capacities are calculated for R404A gas in SC1-SC2-SC3-SC4 and Sc5 conditions, taking into account Eurovent (EN 328) standards.
- The number of fans is determined according to the desired air circulation and cooling capacity in the Cold Room.
- ➤ In our standard coolers, sheet metal cabinets are electrostatic powder painted. Cabinets can be manufactured from stainless steel upon request.

#### **GENERAL FEATURES:**

- $\triangleright$  The cooling capacities of the products vary depending on the difference between the room temperature Tr and the evaporation temperature Te ( $\Delta T = Tr Te$ )
- Fin material is aluminum, thickness is 0.20 0.25 mm. The distance between the fins are available 4-6-7-8-10 and 12 mm.
- ➤ Maximum allowable working pressure Ps=22 Bar.
- > Suitable for working with R404A, R507, R134A, R407C, R407, R22, R407A, R449A refrigerants..
- > Casing is painted RAL 9016 on galvanized steel.