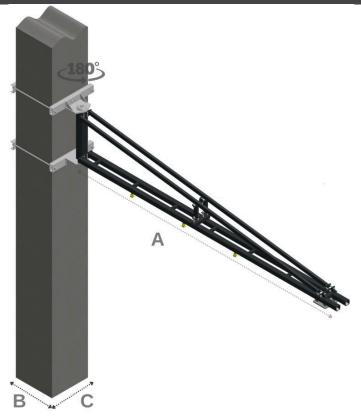

## SL-JC-COLUMN

## SL-JC-COLUMN

The SL-JC-COLUMN model mounted on the column is offered with 500 kg and 1000 kg carrying capacity options. Parameters A, B and C can be determined flexibly to best suit your needs and projects. The SL-JC-COLUMN model can be securely fixed to the column with the clamps located behind the joints. It is designed to offer a wide working area with the capacity of the compass to rotate up to 180 degrees.