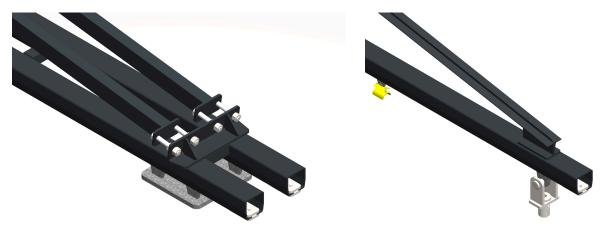

## SL-JC-COLUMN

The SL-JC-COLUMN model mounted on the column is offered with 500 kg and 1000 kg carrying capacity options. Parameters A, B and C can be determined flexibly to best suit your needs and projects. The SL-JC-COLUMN model can be securely fixed to the column with the clamps located behind the joints. It is designed to offer a wide working area with the capacity of the compass to rotate up to 180 degrees.

Thanks to the trolley mechanism integrated into the jib arm, air can be easily delivered to any point where you need pneumatic systems. This design helps you save time and energy by increasing operational efficiency. Depending on the attachment you will use, you can choose a single-way or double-way configuration in the SL-JC-COLUMN model.