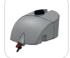

## **STANDARD FEATURES**

A-105 PUMP

(105 lt/min with 4 Membranes)

CHECK VALVE FILTER

CLEAN WATER TANK

CANNON RADIAL FAN

HYDRAULIC DEGREE ADJUSTMENT PISTON KIT

HAND WASH TANK

TANK RINSING NOZZLE

DOUBLE ADJUSTABLE BRASS TURBO NOZZLE WITH ANTI-DRIP

WORKING ROTATION