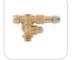

## **STANDARD FEATURES**

A-105 PUMP

(105 lt/min with 4 Membranes)

CHECK VALVE FILTER

CLEAN WATER TANK

CANNON RADIAL FAN

HYDRAULIC DEGREE ADJUSTMENT PISTON KIT

HAND WASH TANK

TANK RINSING NOZZLE

DOUBLE ADJUSTABLE BRASS TURBO NOZZLE WITH ANTI-DRIP

WORKING ROTATION