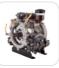

## **STANDARD FEATURES**

A-105 PUMP

(105 lt/min with 4 Membranes)

CHECK VALVE FILTER

CLEAN WATER TANK

CANNON RADIAL FAN

HYDRAULIC DEGREE ADJUSTMENT PISTON KIT

HAND WASH TANK

## **OPTIONAL FEATURES**

IDM-140 PUMP

(140 lt/min with 3 Membranes)

GALVANIZED CANNON

ÖNTAR BYMATIC

HOT GALVANIZED CHASSIS

X\*\*\*\*\*\*\*

Horizontal Effective Range = 25 Meter Horizontal Maximum Range = 35 Meter