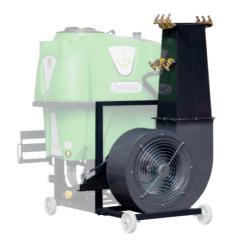

## **STANDARD FEATURES**

A-105 PUMP

(105 lt/min with 4 Membranes)

CHECK VALVE FILTER

CLEAN WATER TANK

CANNON RADIAL FAN

HYDRAULIC DEGREE ADJUSTMENT PISTON KIT

HAND WASH TANK

## **OPTIONAL FEATURES**

IDM-140 PUMP

(140 lt/min with 3 Membranes)

GALVANIZED CANNON

ÖNTAR BYMATIC

HOT GALVANIZED CHASSIS

X\*\*\*\*\*\*\*

Horizontal Effective Range = 25 Meter Horizontal Maximum Range = 35 Meter