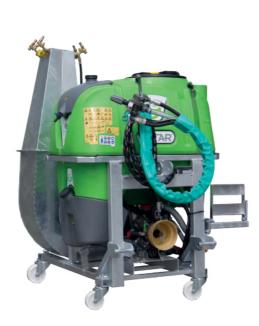

CANNON SPRAYERS MOUNTED CANNON TYPE RADIAL FAN

## FELIX ANATOLIA CANNON FAC

SPECIFICATION TANK: Polyethylene

TANK CAPACITY: 600 lt - 800 lt - 1.000 lt - 1.200 lt

TRANSMISSION SYSTEM: 2 Speed + Neutral Gearbox

ROTATION: 0-90 degree

**CANNON HEAD:** Painted

## **STANDARD FEATURES**

A-105 PUMP

(105 lt/min with 4 Membranes)

CHECK VALVE FILTER

CLEAN WATER TANK

CANNON RADIAL FAN

HYDRAULIC DEGREE ADJUSTMENT PISTON KIT

HAND WASH TANK

TANK RINSING NOZZLE

DOUBLE ADJUSTABLE BRASS TURBO NOZZLE WITH ANTI-DRIP

WORKING ROTATION