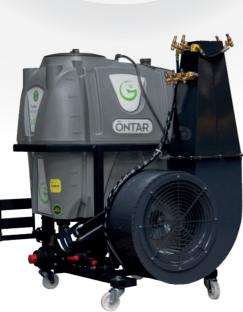

## **OPTIONAL FEATURES**

IDM-140 PUMP

(140 lt/min with 3 Membranes)

GALVANIZED CANNON

ÖNTAR BYMATIC

HOT GALVANIZED CHASSIS

X\*\*\*\*\*\*\*

Horizontal Effective Range = 25 Meter Horizontal Maximum Range = 35 Meter

*Vertical Effective Range = 15 Meter Vertical Maximum Range = 15 Meter* 

Büyükkayacık Mahallesi 4. OSB 405 Sk. No: 28 Selçuklu / KONYA / TÜRKİYE

444 0 812

bilgi@ontar.com.tr

and the and the second states