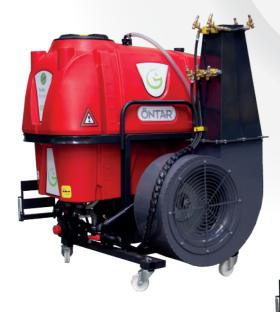

## FELIX ANATOLIA CANNON FAC

SPECIFICATION TANK: Polyethylene

TANK CAPACITY: 600 lt - 800 lt - 1.000 lt - 1.200 lt

TRANSMISSION SYSTEM: 2 Speed + Neutral Gearbox

ROTATION: 0-90 degree

**CANNON HEAD:** Painted

## **STANDARD FEATURES**

A-105 PUMP

(105 lt/min with 4 Membranes)

CHECK VALVE FILTER

CLEAN WATER TANK

CANNON RADIAL FAN

HYDRAULIC DEGREE ADJUSTMENT PISTON KIT

HAND WASH TANK

TANK RINSING NOZZLE

DOUBLE ADJUSTABLE BRASS TURBO NOZZLE WITH ANTI-DRIP

WORKING ROTATION