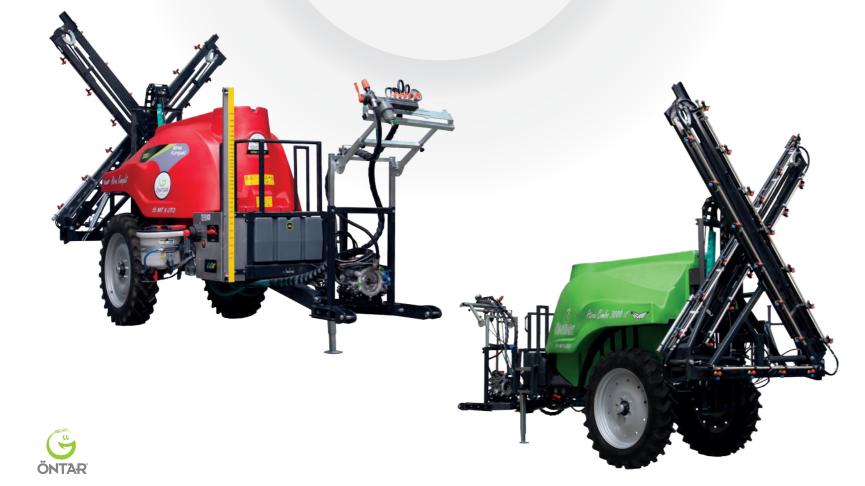

FIELD SPRAYERS TRAILED BOOM PULVERIZATOR HYDRAULIC HEIGHT ADJUSTED BOOM

# ATROX **KOMPAKT X** AKX

## **SPECIFICATION**

TANK: Polyethylene

TANK CAPACITY: 2.000 lt - 2.500 lt - 3.000 lt

**HEIGHT ADJUSTMENT:** By Hydraulic Cylinder

**BOOM FOLDING:** X Type- Hydraulic

**SELF LEVELLING DEVICE:** By Spring

BOOM LENGTH: 12 mt - 15 mt