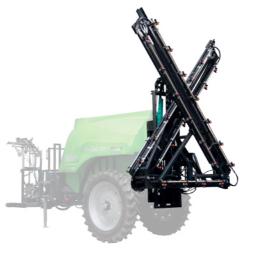

## **SPECIFICATION**

TANK: Polyethylene

TANK CAPACITY: 2.000 lt - 2.500 lt - 3.000 lt

**HEIGHT ADJUSTMENT:** By Hydraulic Cylinder

**BOOM FOLDING:** X Type- Hydraulic

**SELF LEVELLING DEVICE:** By Spring

BOOM LENGTH: 12 mt - 15 mt