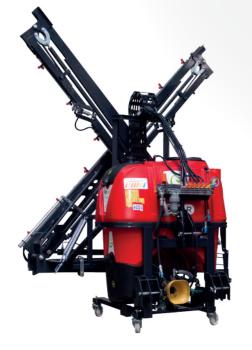

# PANTER **ANATOLIA** X PAX

ÖNTAR

## **SPECIFICATION**

TANK: Polyethylene

TANK CAPACITY: 600 lt - 800 lt - 1.000 lt - 1.200 lt

**HEIGHT ADJUSTMENT:** By Hydraulic Cylinder

**BOOM FOLDING:** X Type- Hydraulic

**SELF LEVELLING DEVICE:** By Spring

**BOOM LENGTH:** 12 mt - 15 mt - 16 mt