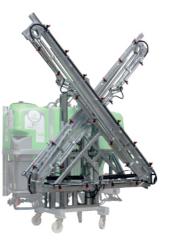

# PANTER **ANATOLIA** X PAX

ÖNTAR

## **SPECIFICATION**

TANK: Polyethylene

TANK CAPACITY: 600 lt - 800 lt - 1.000 lt - 1.200 lt

**HEIGHT ADJUSTMENT:** By Hydraulic Cylinder

**BOOM FOLDING:** X Type- Hydraulic

**SELF LEVELLING DEVICE:** By Spring

**BOOM LENGTH:** 12 mt - 15 mt - 16 mt