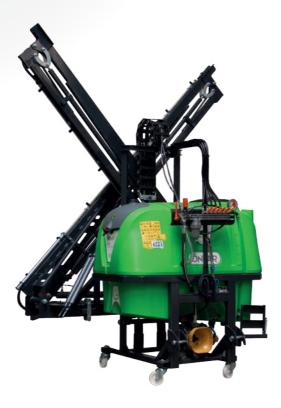

# PANTER **SPACE X PSX**

### **SPECIFICATION**

TANK: Polyethylene

TANK CAPACITY: 900 lt - 1.100 lt - 1.300 lt

**HEIGHT ADJUSTMENT:** By Hydraulic Cylinder

**BOOM FOLDING:** X Type- Hydraulic

**SELF LEVELLING DEVICE:** By Spring

**BOOM LENGTH:** 12 mt - 15 mt - 16 mt

## **TANK COLOR OPTIONS**

3 WAY SUCTION

**CLEAN WATER** 

HOSE CARRIER

EMPTY VALVE

DIRECT TO TRACTOR

GEOLINE KIT DRIVER

**OPTIONAL FEATURES** 

BERTOLINI POLY 2105 PUMP

(105 lt/min with 3 Membranes)

BERTOLINI

ELECTRONIC HYDRAULIC CONTROL

REGULATOR

(105 lt/min with 4 Membranes)

1 WAY PLASTIC NOZZLE WITH ANTI-DRIP

TANK RINSING

NOZZLE

PUMP

(140 lt/min with 3 Membranes)

**BERTOLINI POLY** 

2180 PUMP

BERTOLINI POLY 2150 PUMP

(150 lt/min with 3 Membranes)

INOX PIPE