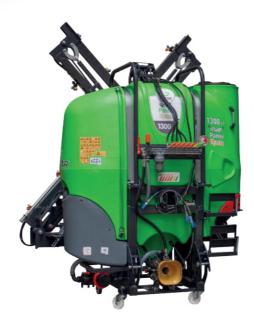

# PANTER **MAXI X PMX**

### **SPECIFICATION**

TANK: Polyethylene

TANK CAPACITY: 1.600 lt - 1.800 lt

**HEIGHT ADJUSTMENT:** By Hydraulic Cylinder

**BOOM FOLDING:** X Type- Hydraulic

**SELF LEVELLING DEVICE:** By Spring

**BOOM LENGTH:** 12 mt - 15 mt - 16 mt