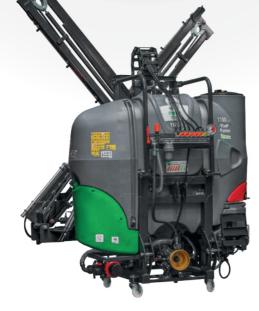

# PANTER **ANATOLIA** X PAX

ÖNTAR

## **SPECIFICATION**

TANK: Polyethylene

TANK CAPACITY: 600 lt - 800 lt - 1.000 lt - 1.200 lt

**HEIGHT ADJUSTMENT:** By Hydraulic Cylinder

**BOOM FOLDING:** X Type- Hydraulic

**SELF LEVELLING DEVICE:** By Spring

**BOOM LENGTH:** 12 mt - 15 mt - 16 mt