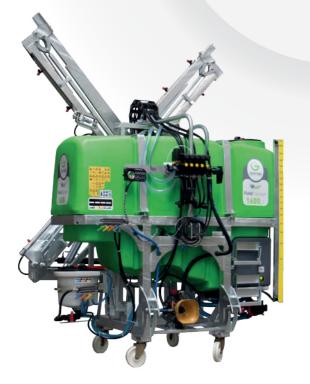

# PANTER **ANATOLIA** X PAX

ÖNTAR

## **SPECIFICATION**

TANK: Polyethylene

TANK CAPACITY: 600 lt - 800 lt - 1.000 lt - 1.200 lt

**HEIGHT ADJUSTMENT:** By Hydraulic Cylinder

**BOOM FOLDING:** X Type- Hydraulic

**SELF LEVELLING DEVICE:** By Spring

**BOOM LENGTH:** 12 mt - 15 mt - 16 mt