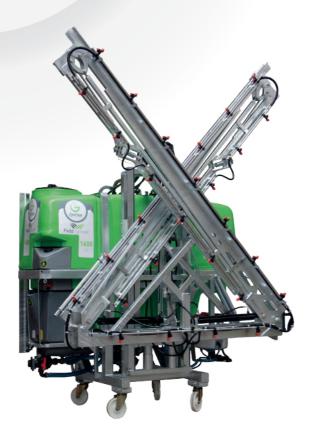

# PANTER **ANATOLIA** X PAX

ÖNTAR

## **SPECIFICATION**

TANK: Polyethylene

TANK CAPACITY: 600 lt - 800 lt - 1.000 lt - 1.200 lt

**HEIGHT ADJUSTMENT:** By Hydraulic Cylinder

**BOOM FOLDING:** X Type- Hydraulic

**SELF LEVELLING DEVICE:** By Spring

**BOOM LENGTH:** 12 mt - 15 mt - 16 mt