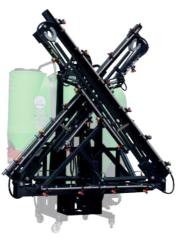

## **SPECIFICATION**

TANK: Polyethylene

TANK CAPACITY: 600 lt - 800 lt - 1.000 lt - 1.200 lt

**HEIGHT ADJUSTMENT:** By Hydraulic Cylinder

**BOOM FOLDING:** X Type- Hydraulic

**SELF LEVELLING DEVICE:** By Spring

**BOOM LENGTH:** 12 mt - 15 mt - 16 mt