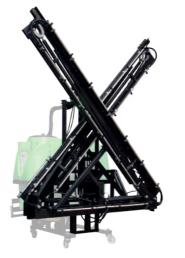

## **SPECIFICATION**

TANK: Polyethylene

TANK CAPACITY: 600 lt - 800 lt - 1.000 lt - 1.200 lt

**HEIGHT ADJUSTMENT:** By Hydraulic Cylinder

**BOOM FOLDING:** X Type- Hydraulic

**SELF LEVELLING DEVICE:** By Spring

**BOOM LENGTH:** 12 mt - 15 mt - 16 mt