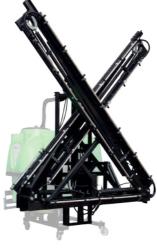

# PANTER **MAXI X PMX**

### **SPECIFICATION**

TANK: Polyethylene

TANK CAPACITY: 1.600 lt - 1.800 lt

**HEIGHT ADJUSTMENT:** By Hydraulic Cylinder

**BOOM FOLDING:** X Type- Hydraulic

**SELF LEVELLING DEVICE:** By Spring

**BOOM LENGTH:** 12 mt - 15 mt - 16 mt

## **TANK COLOR OPTIONS**

GREY

### **STANDARD FEATURES**

**EMPTY** VALVE

**CLEAN WATER** 

### **OPTIONAL FEATURES**

BERTOLINI POLY 2150 PUMP

BERTOLINI

(150 lt/min with 3 Membranes)

BERTOLINI POLY 2180 PUMP

(180 lt/min with 4 Membranes)

GEOLINE MIDI DRIVER

GEOLINE KIT DRIVER ARAG BRAVO 180S

ELECTRONIC HYDRAULIC CONTROL

INOX PIPE

3 WAY PLASTIC NOZZLE WITH ANTI-DRIP

POLMAC PREMIXER

NDR REGULATOR

ÖNTAR PREMIXER