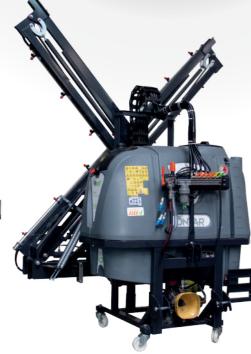

# PANTER **ANATOLIA CW X PAX-CW**

ÖNTAR

## **SPECIFICATION**

TANK: Polyethylene

TANK CAPACITY: 600 lt - 800 lt - 1.000 lt - 1.200 lt

**HEIGHT ADJUSTMENT:** By Hydraulic Cylinder

**BOOM FOLDING:** X Type- Hydraulic

**SELF LEVELLING DEVICE:** By Spring

**BOOM LENGTH:** 12 mt - 15 mt - 16 mt

## **TANK COLOR OPTIONS**

(105 lt/min with 4 Membranes)

**3 WAY SUCTION** FILTER

PUMP

3 Membranes)

BERTOLINI

GEOLINE

3 Membranes)

**OPTIONAL FEATURES** 

BERTOLINI POLY BERTOLINI POLY BERTOLINI POLY 2105 PUMP 2150 PUMP 2180 PUMP

3 Membranes)

ARAG BRAVO

REGULATOR

CLEAN WATER TANK