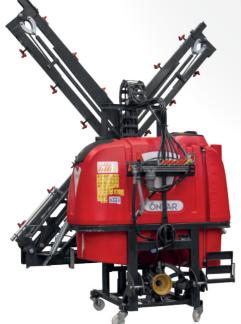

# PANTER **ANATOLIA** X PAX

ÖNTAR

## **SPECIFICATION**

TANK: Polyethylene

TANK CAPACITY: 600 lt - 800 lt - 1.000 lt - 1.200 lt

**HEIGHT ADJUSTMENT:** By Hydraulic Cylinder

**BOOM FOLDING:** X Type- Hydraulic

**SELF LEVELLING DEVICE:** By Spring

**BOOM LENGTH:** 12 mt - 15 mt - 16 mt

## **TANK COLOR OPTIONS**

GREY

### STANDARD FEATURES

3 WAY SUCTION FILTER

HOSE CARRIER

# NDR REGULATOR

HAND WASH TANK

1 WAY PLASTIC NOZZLE WITHOUT ANTI-DRIP

## **OPTIONAL FEATURES**

(140 lt/min with 3 Membranes)

ÖNTAR PREMIXER

3 WAY PLASTIC NOZZLE WITH ANTI-DRIP