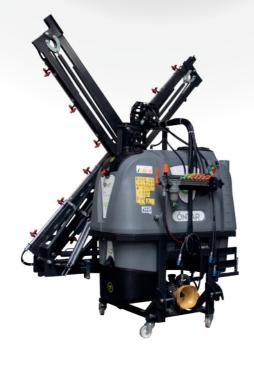

# PANTER **ANATOLIA CW X PAX-CW**

ÖNTAR

## **SPECIFICATION**

TANK: Polyethylene

TANK CAPACITY: 600 lt - 800 lt - 1.000 lt - 1.200 lt

**HEIGHT ADJUSTMENT:** By Hydraulic Cylinder

**BOOM FOLDING:** X Type- Hydraulic

**SELF LEVELLING DEVICE:** By Spring

**BOOM LENGTH:** 12 mt - 15 mt - 16 mt