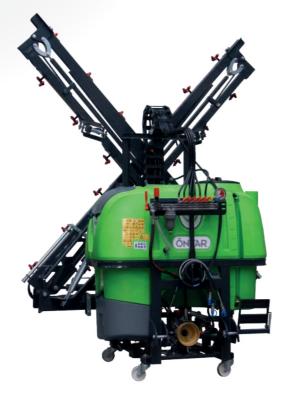

# PANTER **ANATOLIA** X PAX

ÖNTAR

## **SPECIFICATION**

TANK: Polyethylene

TANK CAPACITY: 600 lt - 800 lt - 1.000 lt - 1.200 lt

**HEIGHT ADJUSTMENT:** By Hydraulic Cylinder

**BOOM FOLDING:** X Type- Hydraulic

**SELF LEVELLING DEVICE:** By Spring

**BOOM LENGTH:** 12 mt - 15 mt - 16 mt