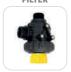

### I D

CHECK VALVE HAND WASH FILTER TANK

1 WAY PLASTIC NOZZLE WITHOUT ANTI-DRIP