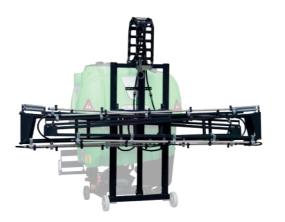

#### **SPECIFICATION**

TANK: Polyethylene

**TANK CAPACITY:** 400 lt - 600 lt - 800 lt - 1.000 lt - 1.200 lt

**HEIGHT ADJUSTMENT:** By Winch or Hydraulic Cylinder

**BOOM FOLDING:** Rear/Horizontal - Manual

BOOM LENGTH: 10 mt - 12 mt