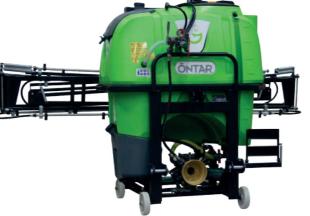

#### **SPECIFICATION**

TANK: Polyethylene

**TANK CAPACITY:** 400 lt - 600 lt - 800 lt - 1.000 lt - 1.200 lt

**HEIGHT ADJUSTMENT:** By Winch or Hydraulic Cylinder

**BOOM FOLDING:** Rear/Horizontal - Manual

BOOM LENGTH: 10 mt - 12 mt

#### **TANK COLOR OPTIONS**

GREY