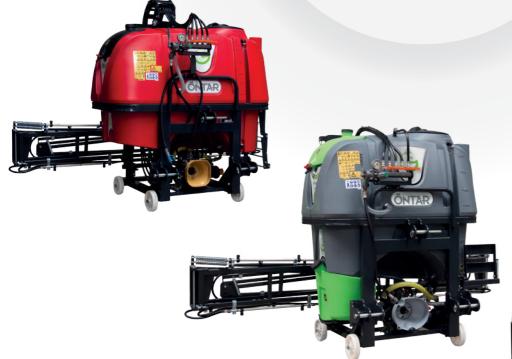

#### **SPECIFICATION**

TANK: Polyethylene

**TANK CAPACITY:** 400 lt - 600 lt - 800 lt - 1.000 lt - 1.200 lt

**HEIGHT ADJUSTMENT:** By Winch or Hydraulic Cylinder

**BOOM FOLDING:** Rear/Horizontal - Manual

BOOM LENGTH: 10 mt - 12 mt

#### **TANK COLOR OPTIONS**

GREY