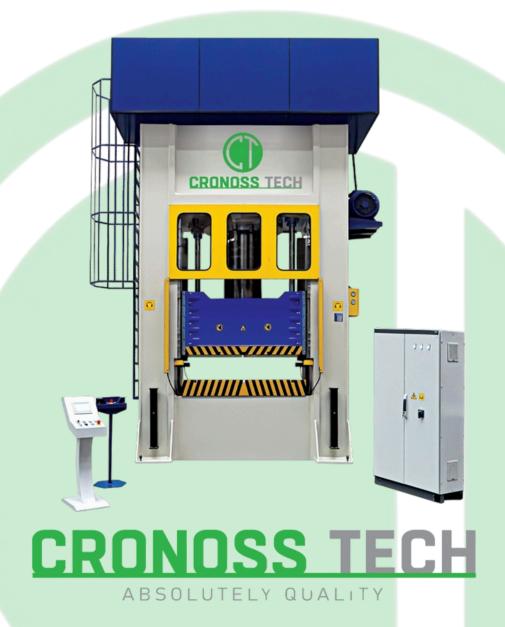

# **CRONOSS TECH**

- \* Steel Body
- \* PLC Application and screen
- \* Adjustable Stroke
- \* Models from 40 Tons to 200 Tons
- \* Country of Origin: Turkey
- \* Warranty Period: 24 Months

H Type Hydraulic Presses

- \* Steel Body
- \* 8-Slide Bearing
- \* PLC Control
- \* Stroke and Pressure Adjusted from the Screen
- \* Automatic Central Lubrication
- \* Machine Models Between 100 Tons 2500 Tons
- \* Country of Origin: Turkey
- \* Warranty Period: 24 Months