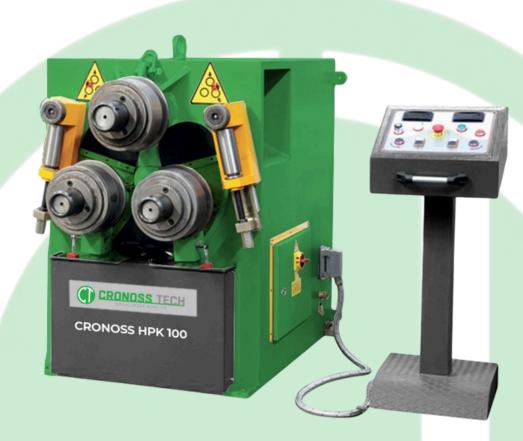

### PROFILE BENDING MACHINES

# **CRONOSS TECH**

- Steel construction welded frame
- 3 Rolls are powered
- Hardened and ground shafts made of high tensile special steel
- Rolls are hardened and ground
- Horizontal and vertical working position
- Hardened standard rolls
- Mobile control panel
- 3 Axis mechanical lateral angle guide rolls
- Brake motor equipped for the precision bending
- Digital Read-Outs (2pcs)
- \* Country of Origin: Turkey
- \* Warranty Period: 12 Months