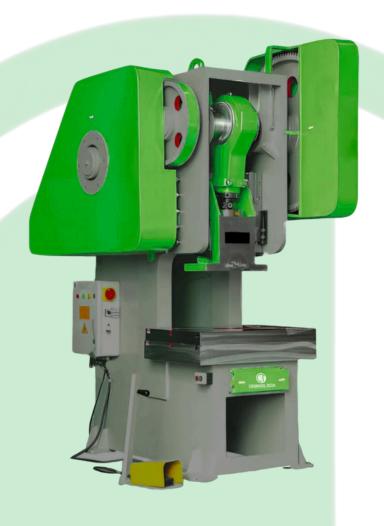

### **ECCENTRIC PRESS MACHINES**

Type C Models

# **CRONOSS TECH**

- \* Steel Body
- \* Air Clutch
- \* Wide Range of 5 Tons 250 Tons
- \* Special Project Machines
- \* Country of Origin: Turkey
- \* Warranty Period: 24 Months