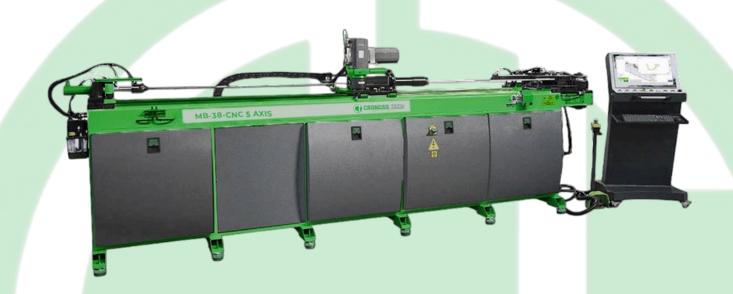

### PIPE BENDING MACHINES

Mandrel Pipe Bending Machines

# **CRONOSS TECH**

- \* NC and CNC Models
- \* 2 3 and 5 Axis
- \* Models from 32mmx3mm to 90mmx4mm
- \* 3D Simulation Bending
- \* Hydraulic Clamping
- \* Hydraulic Mandrel
- \* Hydraulic Support
- \* Hydraulic Oil Cooler
- \* Hydraulic Linear Slider System
- \* Hydraulic Claw Collet
- \* Country of Origin: Turkey
- \* Warranty Period: 12 Months