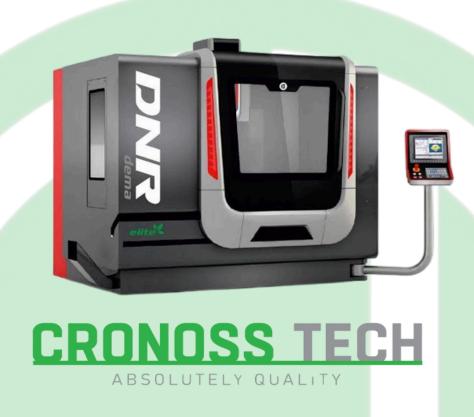

### **CNC MACHINE TOOLS**

CNC Vertical Machining Center

- Specially manufactured precision, gapless double nut ball screw spindles.
- Fast and serial automatic tool changer.
- Direct Drive precision and rigid spindles.
- High precision, economical, linear motion.
- Stable travel with linear or friction guide.
- Positioning and repeatability accuracy above standard.
- Stress relieved meehanite casting body.
- High cutting ability without noise and vibration.
- Domestic free installation and training support.
- Fast service and spare parts support.
- Country of Origin: Turkey
- Warranty Period: 12 Months