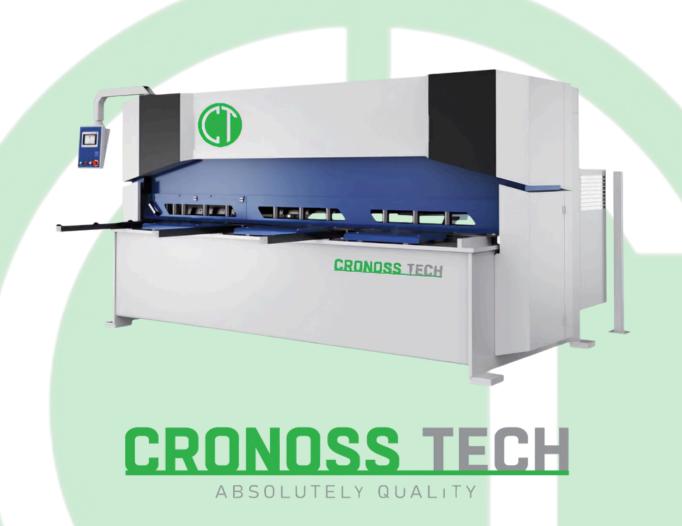

# HYDRAULIC GUILLOTINE SHEAR MACHINES

CNC Shearing Machine

- Faster and better quality cuts.
- Strong and durable body structure.
- Space and cutting angle adjustment controlled by CNC.
- High precision and easy handling.
- Low maintenance costs.
- High security protection.
- World wide reliable component brands.
- Low cutting costs.
- Country of Origin: Türkiye
- Warranty Period: 12 Months