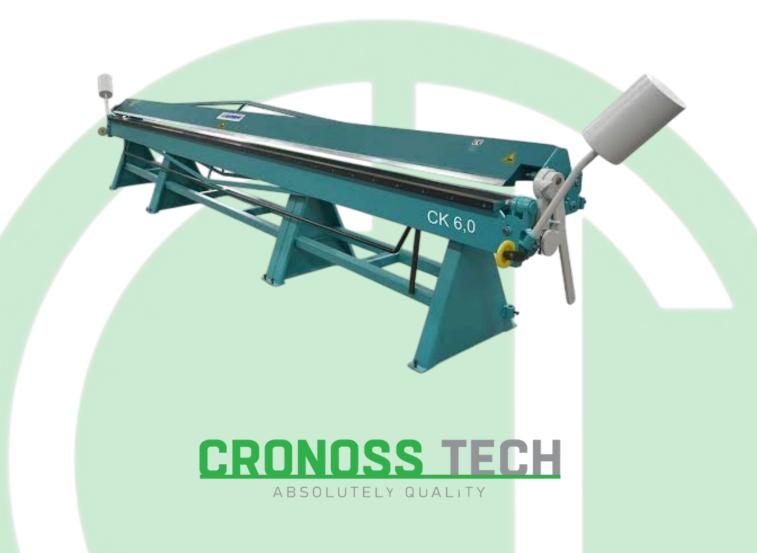

## FOLDERS BOX AND PAN

- \* NC models
- \* Hydraulic Models
- \* Mechanical Models
- \* Country of Origin: Türkiye
- \* Warranty Period: 12 Months