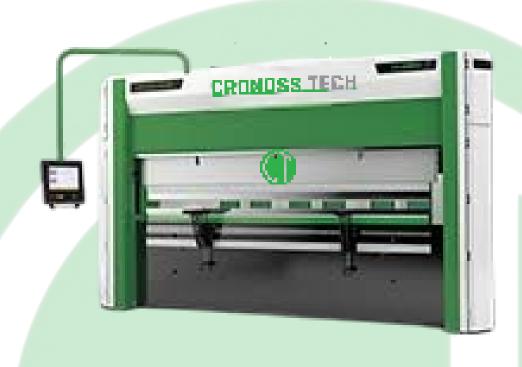

#### PRESS BRAKE MACHINES

Hydraulic Press Brakes

- High precision bending results.
- Stress relief applied and solid frame.
- Deeper throat depth, higher stroke and longer daylight.
- New design stronger and faster, with less operation noise.
- Faster change and alignment of tooling.
- Less production costs.
- Components from reliable and recognized brands around the world.
- Ease of maintenance and repair.
- Country of Origin: Türkiye
- Warranty Period: 12 Months

#### PRESS BRAKE MACHINES

Servo Electric Press Brake

# **CRONOSS TECH**

- %100 Pure electric power, with no oil.
- Up to %50 less energy consumption compared to a hydraulic press brake.
- Up to %35 faster compared to a hydraulic press brake.
- High efficiency and precision.
- High bending speed and less noise.
- Full bending length between side frames.
- Less maintenance cost.
- Eco friendly.
- Friendly user interface.
- Auto bending step calculation for STEP and DXF files.
- Country of Origin: Türkiye
- Warranty Period: 12 Months