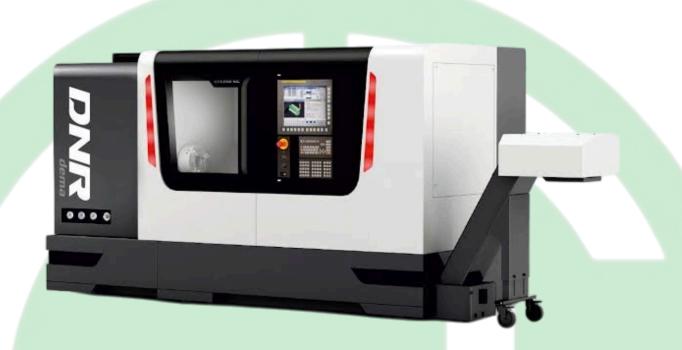

### CNC MACHINE TOOLS

CNC Lathes

# **CRONOSS TECH**

- Specially manufactured C1-C3 class gapless ball screw shafts.
- Strong, fast and serial automatic tool changer turret.
- Rigid spindles supported with super precision bearings.
- Stable travel with multi-point linear guideway.
- Very precise positioning and repeatability precision.
- One-piece 45° inclined robust casting body.
- Free installation and training support in the country.
- Fast service and spare parts support
- Country of Origin: Turkey
- Warranty Period: 12 Months