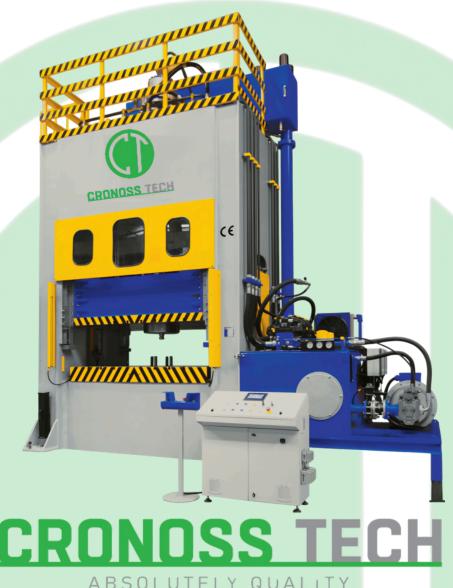

C Type Hydraulic Press

# **CRONOSS TECH**

- \* Steel Body
- \* PLC Application and screen
- \* Adjustable Stroke
- \* Models from 40 Tons to 200 Tons
- \* Country of Origin: Turkey
- \* Warranty Period: 24 Months

H Type Hydraulic Presses

- \* Steel Body
- \* 8-Slide Bearing
- \* PLC Control
- \* Stroke and Pressure Adjusted from the Screen
- \* Automatic Central Lubrication
- \* Machine Models Between 100 Tons 2500 Tons
- \* Country of Origin: Turkey
- \* Warranty Period: 24 Months