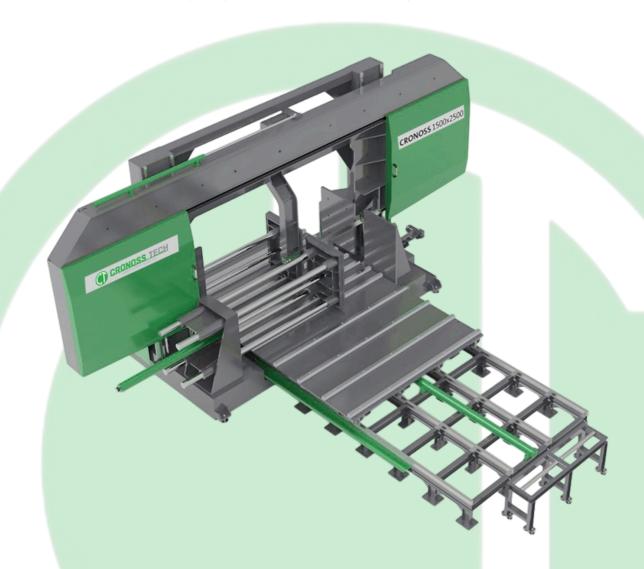

### BAND SAW MACHINES

COLUMN TYPE-LINEAR TYPE

# **CRONOSS TECH**

- \* Angle Cutting and Straight Cutting Machines
- \* Semi-Automatic, Fully Automatic and Servo Machines
- \* Wide Range of 350mm Diameter 3000mm Diameter
- \* 24 Month Warranty
- \* Country of Origin: Turkey