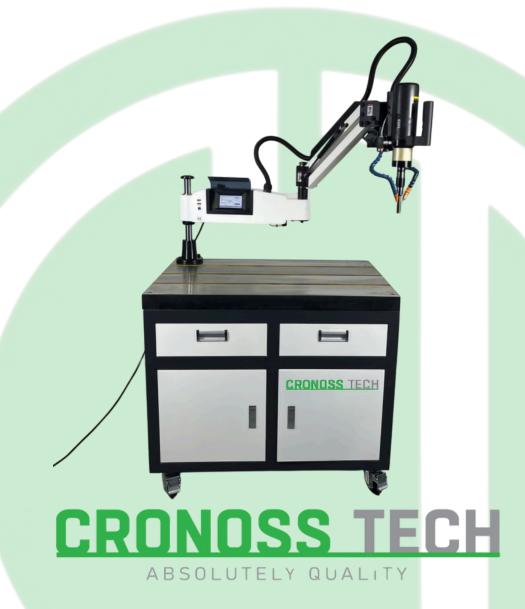

## UNIVERSAL MACHINE TOOLS

Tapping Machines

- \* M16 M24 and M36 Models
- \* Servo Arm Automatic
- \* Material Cabinet Table and Collet Tool
- \* Warranty Period: 12 Months
- \* Country of Origin: China