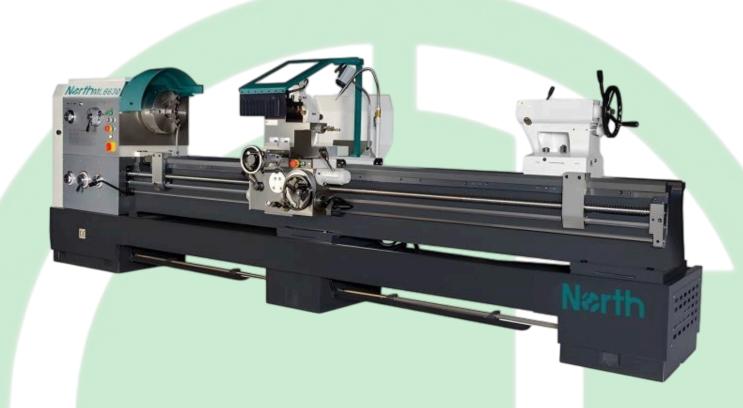

# UNIVERSAL MACHINE TOOLS

Lathe Machines

# **CRONOSS TECH**

- \* 360mm Diameter Models up to 1600mm Diameter
- \* Warranty Period: 12 Months
- \* Country of Origin: CHINA