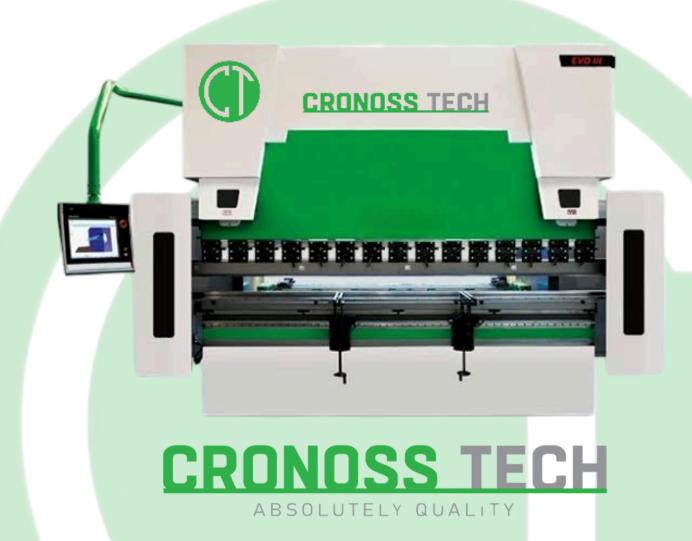

#### PRESS BRAKE MACHINES

Hydraulic Press Brakes

- High precision bending results.
- Stress relief applied and solid frame.
- Deeper throat depth, higher stroke and longer daylight.
- New design stronger and faster, with less operation noise.
- Faster change and alignment of tooling.
- Less production costs.
- Components from reliable and recognized brands around the world.
- Ease of maintenance and repair.
- Country of Origin: Türkiye
- Warranty Period: 12 Months

#### PRESS BRAKE MACHINES

Servo Electric Press Brake

# **CRONOSS TECH**

- %100 Pure electric power, with no oil.
- Up to %50 less energy consumption compared to a hydraulic press brake.
- Up to %35 faster compared to a hydraulic press brake.
- High efficiency and precision.
- High bending speed and less noise.
- Full bending length between side frames.
- Less maintenance cost.
- Eco friendly.
- Friendly user interface.
- Auto bending step calculation for STEP and DXF files.
- Country of Origin: Türkiye
- Warranty Period: 12 Months