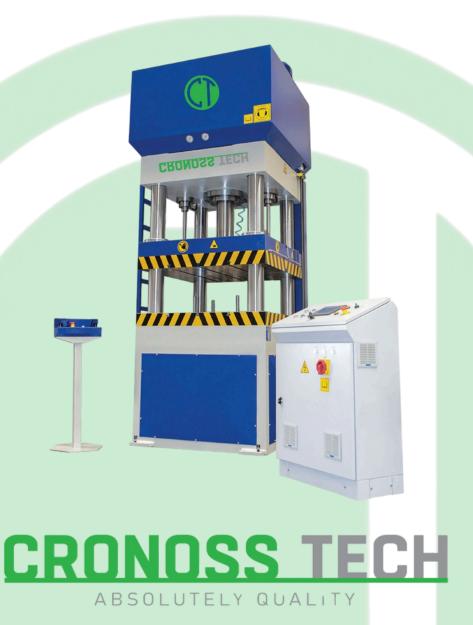

Column Drawing Presses

- \* PLC Control
- \* 4 Column Body
- \* Stroke and Pressure Adjusted from the Screen
- \* Machine Models from 40 Tons to 300 Tons
- \* Country of Origin: Turkey
- \* Warranty Period: 24 Months