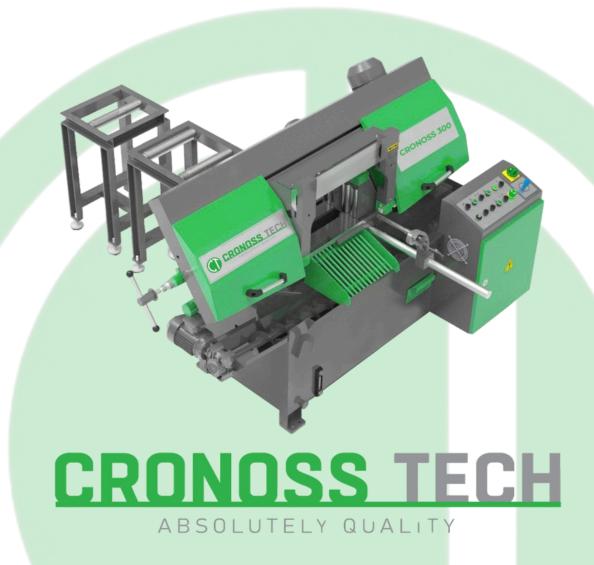

### BAND SAW MACHINES

Pivot Type

- \* Angle Cutting and Straight Cutting Machines
- \* Semi-Automatic, Fully Automatic and Servo Machines
- \* Wide Range of 220mm Diameter 450mm Diameter
- \* 24 Month Warranty
- \* Country of Origin: Turkey