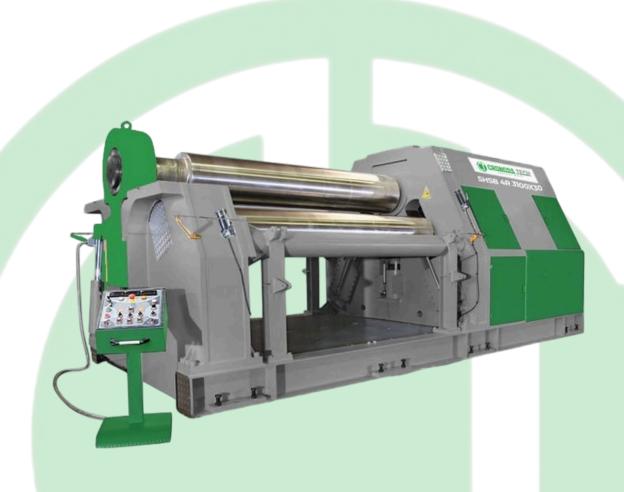

# CYLINDER BENDING MACHINES

# **CRONOSS TECH**

- \* 3 Ball Motor Models
- \* 3 Ball Hydraulic Models
- \* 4 Ball Hydraulic Models
- \* Asymmetric Models
- \* Special Project Machines
- \* Country of Origin: Turkey
- \* Warranty Period: 12 Months