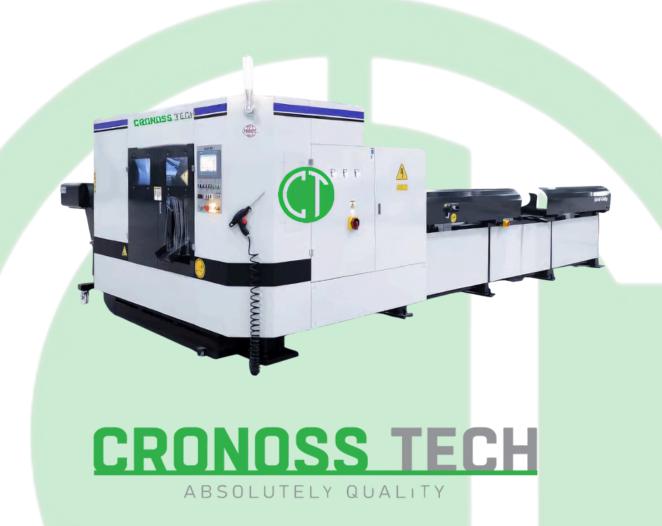

### BAND SAW MACHINES

COLUMN TYPE-LINEAR TYPE

# **CRONOSS TECH**

- \* Angle Cutting and Straight Cutting Machines
- \* Semi-Automatic, Fully Automatic and Servo Machines
- \* Wide Range of 350mm Diameter 3000mm Diameter
- \* 24 Month Warranty
- \* Country of Origin: Turkey