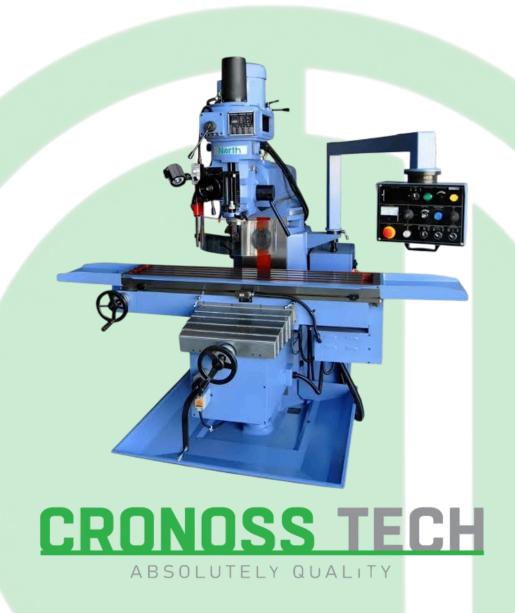

## UNIVERSAL MACHINE TOOLS

Milling Machine

- \* 3 4 5 and 6 Number Models
- \* Mold Maker and Universal Mold Maker Models
- \* Warranty Period: 12 Months
- \* Country of Origin: Taiwan