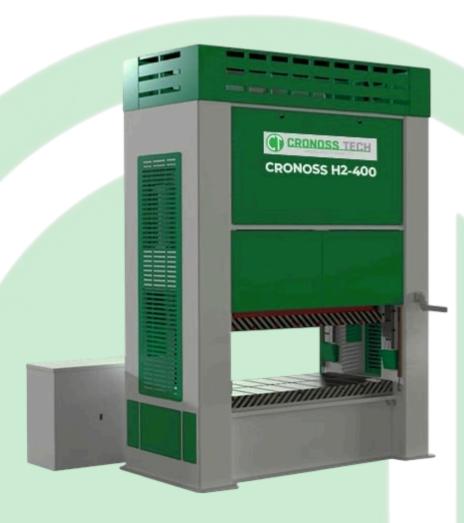

### **ECCENTRIC PRESS MACHINES**

Type H Models

# **CRONOSS TECH**

- \* Steel Body
- \* Air Clutch
- \* Single Crank and Double Crank Models
- \* Wide Range of 150 Tons 2500 Tons
- \* Special Project Machines
- \* Country of Origin: Turkey
- \* Warranty Period: 24 Months