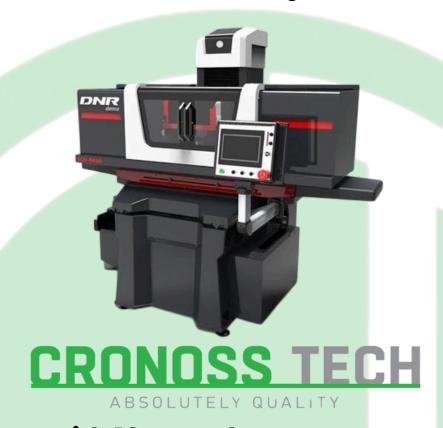

### CNC MACHINE TOOLS

Surface Grinding Machine

- Easy to use with 10" Touch screen.
- Movement with precision ball screw shafts in transverse and vertical axes.
- Precise chip-making with NC control unit in transverse and vertical axes.
- Hydraulic control in longitudinal feed.
- Vibration-free direct drive, super precise and strong rigid spindle with multi-point bearings.
- Special coating and precision scraping operations on V guideways.
- Precise scraping operations on prismatic box guideways.
- Fast service and spare parts support.
- Country of Origin: Turkey
- Warranty Period: 12 Months