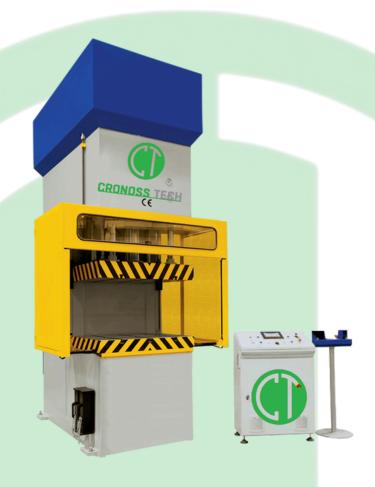

C Type Hydraulic Press

# **CRONOSS TECH**

- \* Steel Body
- \* PLC Application and screen
- \* Adjustable Stroke
- \* Models from 40 Tons to 200 Tons
- \* Country of Origin: Turkey
- \* Warranty Period: 24 Months

H Type Hydraulic Presses