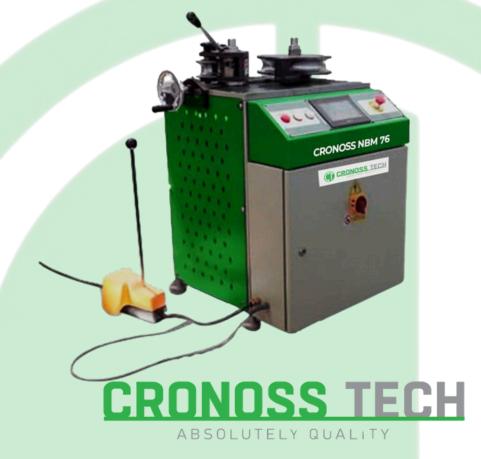

# CYLINDER BENDING MACHINES

# **CRONOSS TECH**

- \* 3 Ball Motor Models
- \* 3 Ball Hydraulic Models
- \* 4 Ball Hydraulic Models
- \* Asymmetric Models
- \* Special Project Machines
- \* Country of Origin: Turkey
- \* Warranty Period: 12 Months