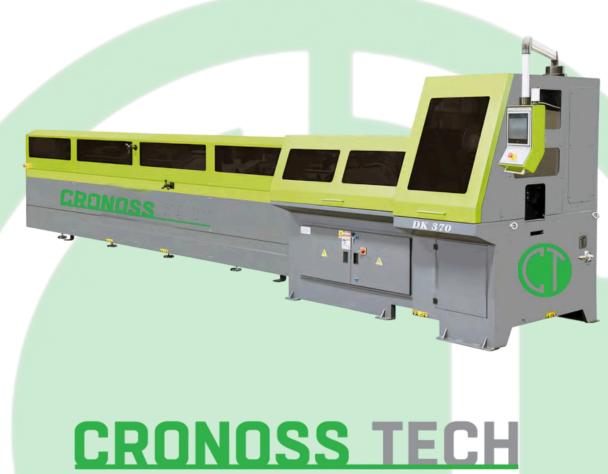

### CIRCULAR SAW MACHINE

Pipe and Profile Cutting - Working with HSS Blade

- \* Manual Vice Automatic Semi-Automatic and Fully **Automatic Models**
- \* Models Using 275mm 315mm 350mm and 400mm **Diameter Saw**
- \* Angle Cutting and Straight Cutting Models
- \* Material Loading and Unloading Option
- \* Country of Origin: Turkey
- \* Warranty Period: 12 Months