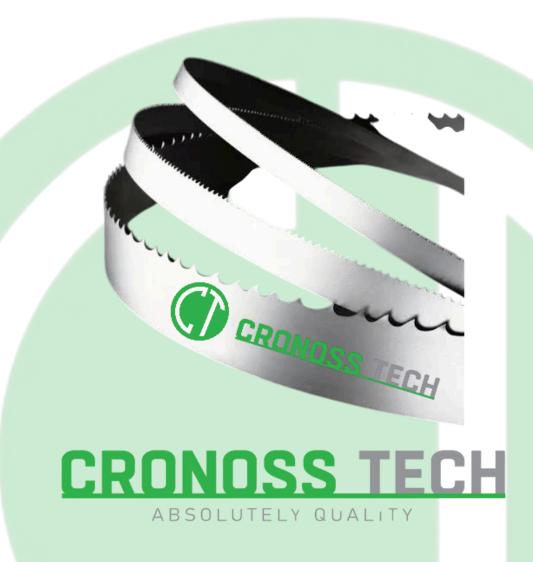

# OUR MACHINES CUTTING BLADES

Band Saw Blades

- Bi-Metal Band Saw Blades
- M42 M51 and Diamond Varieties
- Country of Origin: Germany
- Product Variety of 20 27 34 41 54 67 and 80