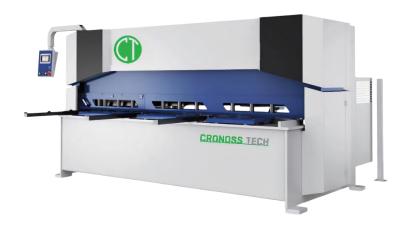

#### **Guillotine Shear Machines**

NC ROTARY

**CNC ANGLE ADJUSTABLE** 

HYDRAULIC AND ELECTRIC

PRODUCTION LOCATION: TÜRKİYE

WARRANTY PERIOD: 12 MONTHS