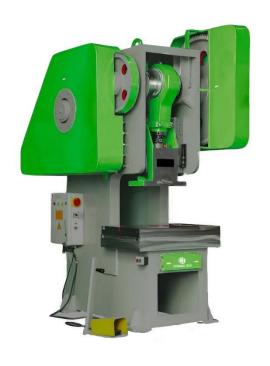

### **C Type Eccentric Press Machines**

FROM 5 TONS TO 250 TONS

STEEL BODY

AIR CLUTCH

4 AND 8 SLIDE OPTIONS

SPECIAL PROJECT MACHINES

MANUFACTURED İN: TÜRKİYE

WARRANTY PERIOD: 24 MONTHS