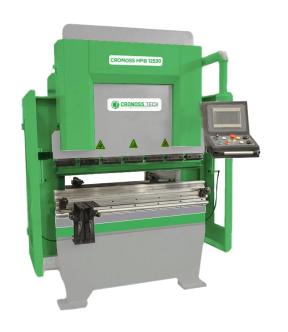

### **Hydraulic Press Brake Machine**

CNC AND NC MODELS
HYDRAULIC AND SERVO MODELS
3-4-6 AND 8 AXIS OPTIONS

PRODUCTION PLACE: Türkiye
WARRANTY PERIOD: 12 MONTHS