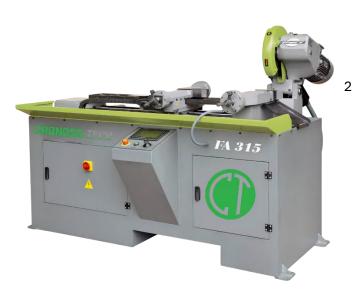

### **Circular Saw Machines**

275 - 315 - 350 - 400MM SAW DIAMETER OPTIONS

MANUAL - VİCE PNEUMATİC

- SEMİ-AUTOMATİC AND FULLY AUTOMATİC

PRODUCTION LOCATION: TÜRKİYE

**WARRANTY PERIOD: 12 MONTHS** 