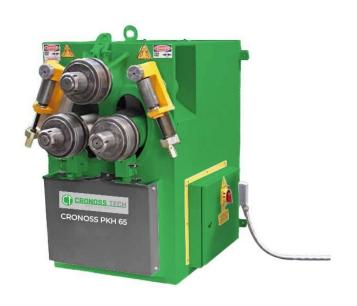

### **Pipe & Profile Bending Machines**

MECHANICAL MODELS

HYDRAULIC MODELS

FROM 40-100 MACHINE

MANUFACTURED IN: TÜRKİYE

WARRANTY PERIOD: 12 MONTHS