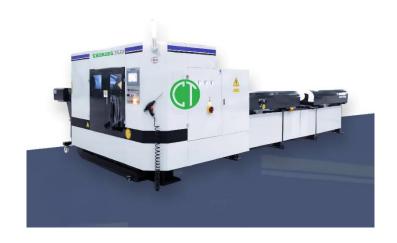

### **Fast Cutting Machines**

FAST CUTTING CIRCULAR SAW MACHINE
FAST CUTTING BAND SAW MACHINE
75MM DIAMETER - UP TO 280MM DIAMETER
AUTOMATIC LOADING

MANUFACTURED IN: TURKEY

WARRANTY PERIOD: 12 MONTHS