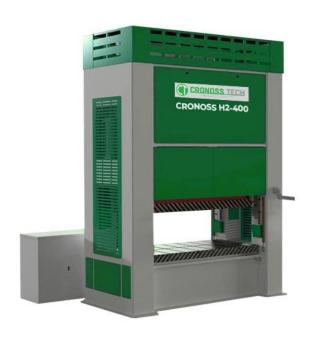

### **C Type Eccentric Press Machines**

FROM 5 TONS TO 250 TONS

STEEL BODY

AIR CLUTCH

4 AND 8 SLIDE OPTIONS

SPECIAL PROJECT MACHINES

MANUFACTURED İN: TÜRKİYE

WARRANTY PERIOD: 24 MONTHS

# **H Type Eccentric Press Machines**

FROM 150 TONS TO 2500 TONS

STEEL BODY

AIR CLUTCH

SINGLE CRANK AND DOUBLE CRANK

SPECIAL PROJECT MACHINES

MANUFACTURED İN: TÜRKİYE

WARRANTY PERIOD: 24 MONTHS