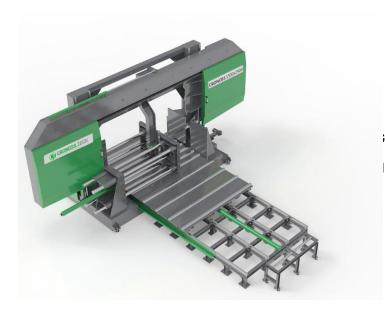

#### **Band Saw Machines**

PİVOT TYPE MODELS

**COLUMN MODELS** 

170MM DIAMETER - UP TO 3000MM DIAMETER ;LE CUTTING AND STRAIGHT CUTTING MODELS

II-AUTOMATIC AND FULLY AUTOMATIC MODELS

MANUFACTURING PLACE: TURKEY

**WARRANTY PERIOD: 24 MONTHS** 