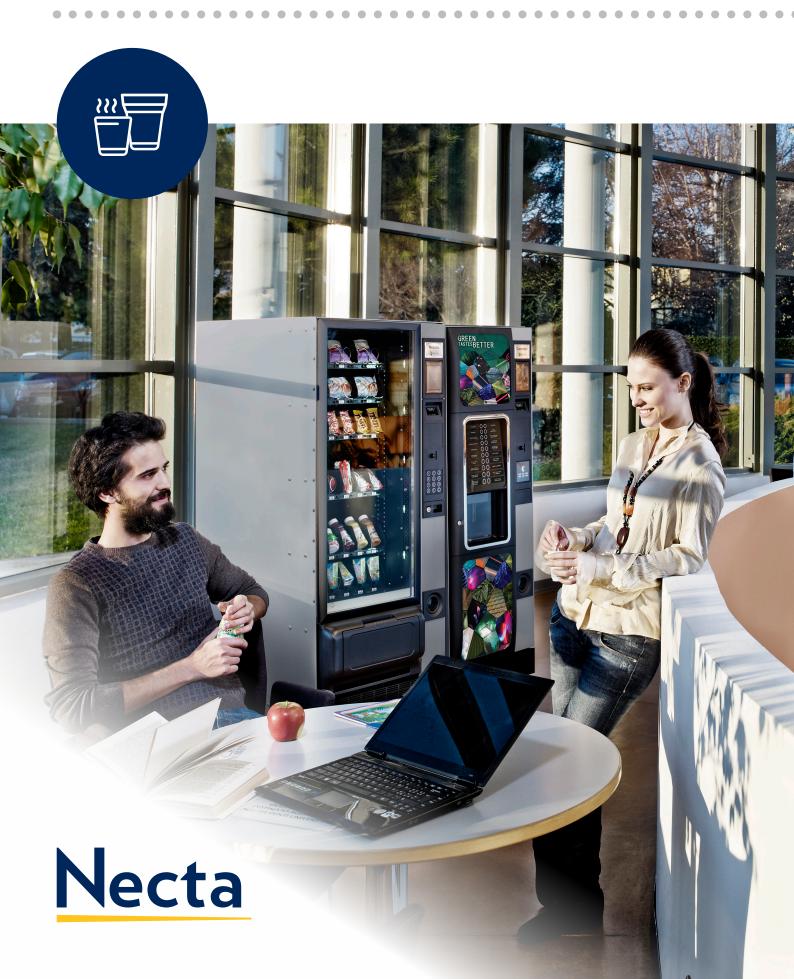

# Concerto



# User Interface

- Capacitive keypad with LED lighting, 20 direct selections.
- Wide graphic display 128x64 pixel.
- Audiovisual feedback after the selection and during the drink preparation.
- Chromium plated frame around the selection area.
- Possibility to have anti vandalic coin introduction.



## **Technology**

- Concerto is available in single or double espresso versions with Z4000 coffee unit; moreover the model Concerto Plus offer a double boiler.
- Stainless steel boiler with 500 cc capacity.
- Self adjusting blades.
- Five single modular canisters with three different capacities.



### **Electronics**

- Reliable 16 bits electronics.
- Download of EVA DTS statistics through Bluetooth or IRDA (with BlueRed kit).
- Simple and intuitive programming and customizing of the techn