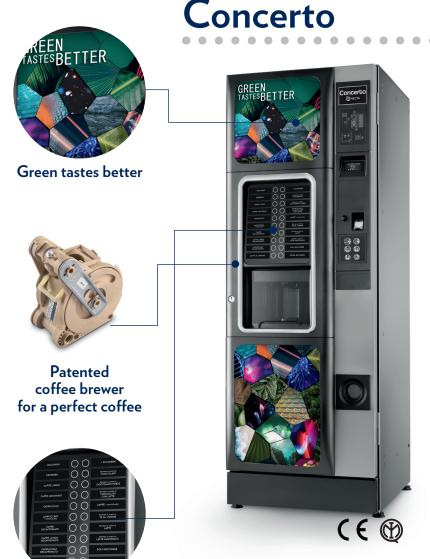

# Concerto

# User Interface

- Capacitive keypad with LED lighting, 20 direct selections.
- Wide graphic display 128x64 pixel.
- Audiovisual feedback after the selection and during the drink preparation.
- Chromium plated frame around the selection area.
- Possibility to have anti vandalic coin introduction.

## **Technology**

- Concerto is available in single or double espresso versions with Z4000 coffee unit; moreover the model Concerto Plus offer a double boiler.
- Stainless steel boiler with 500 cc capacity.
- Self adjusting blades.
- Five single modular canisters with three different capacities.