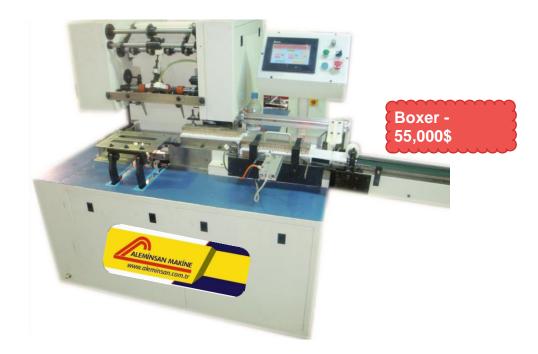

## ALEMIN BOXER

Our superior and high-quality cigarette boxing machines are constructed from durable materials that increase their longevity. Our boxer machines are energy efficient, can significantly reduce energy costs. Powered by intelligent and automated technologies, the excellent cigarette boxer machine is simple to operate and has a faster packaging speed. The working processes include the transfer of cigarette packets, the auto-opening and transporting of boxes, loading cigarette packets into carton boxes, and sealing and closing two carton box ends.

- ✓ SMC Pneumatic System
- ✓ 18-22 Cartons Per Minute
- ✓ PLC Controlled System with HMI Touch Display (Delta standard)

| MACHINE TYPE                    | ALEMIN BOXER    |
|---------------------------------|-----------------|
| MAXIMUM SPEED                   | 22 CARTONS/ MIN |
| LOCABLE SUPPLIES INPUTS         | YES             |
| POWER SUPPY (NOMIAL<br>VOLTAGE) | 440 V 3 PHASE   |