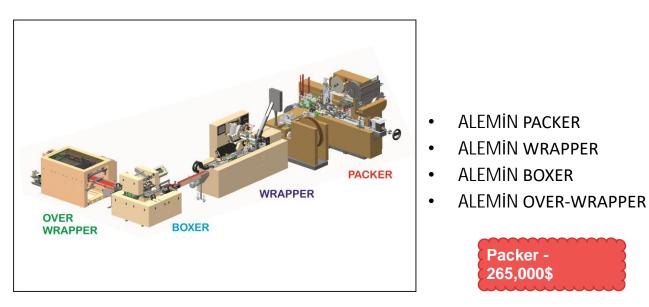

### **PACKING LINE**

# ALEMIN PACKER (HLP)

The ALEMIN HLP cigarette packing machine packs approximately 10 or 20 cigarettes per box, or any number specified by the customer as per requirements. Cigarettes are packaged in a packet box and wrapped in aluminium foil paper. This machine features Delta PLC controls for simplified operation. This machine generates approximately 100-120 packets per minute in a variety of configurations, including D-type, Bevel Edge, Round Corners, and Square Corners. The cigarettes packed here can be of any style, including slim, super slim, regular, and king size, and 10 or 20 cigarettes can be packed per box in any collation.

- ✓ Centralized Lubrication System
- ✓ 100-120 Cigarette Packets Per Minute
- PLC Controlled System with HMI Touch Display (Delta standard)

| MACHINE TYPE                  | ALEMIN PACKER                         |
|-------------------------------|---------------------------------------|
| WORKING SPEED (PRODUCTION)    | 100-120 PPM                           |
| PNEUMATIC SYSTEM              | SMC Pneumatics                        |
| TYPE OF DISPLAY               | HMI UNIT WITH TOUCH SCREEN<br>DISPLAY |
| POWER SUPPLY (NOMIAL VOLTAGE) | 440 V 3 PHASE                         |

## ALEMIN WRAPPER

The ALEMIN WRAPEX is a proven workhorse that delivers 200 cigarette packs per minute. This machine has exceeded customer expectations regarding quality, operability, and efficiency due to its superior design. The Wrapping Machine is designed specifically for the cellophane wrapping of cigarette packs. Our wrapping machine produces packaging that is smooth, flawless and beautiful.

## ALEMIN BOXER

Our superior and high-quality cigarette boxing machines are constructed from durable materials that increase their longevity. Our boxer machines are energy efficient, can significantly reduce energy costs. Powered by intelligent and automated technologies, the excellent cigarette boxer machine is simple to operate and has a faster packaging speed. The working processes include the transfer of cigarette packets, the auto-opening and transporting of boxes, loading cigarette packets into carton boxes, and sealing and closing two carton box ends.

## ALEMIN OVER WRAPPER

The ALEMIN OVER-WRAPPER wraps between 18 and 22 cigarette boxes per minute. Meets medium to high production requirements efficiently. Aleminsan over wrapper machines are able to wrap cartons flawlessly and smoothly. This machine is equipped with delta PLC controls to simplify operations.