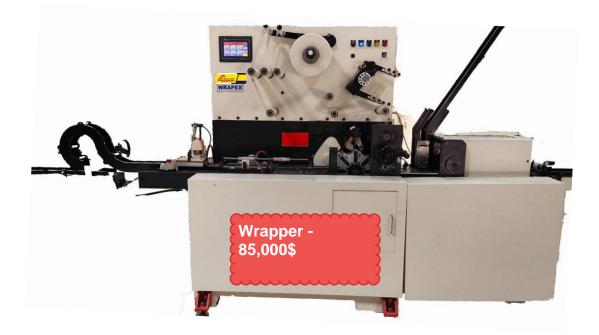

## ALEMIN WRAPPER

The ALEMIN WRAPEX is a proven workhorse that delivers 200 cigarette packs per minute. This machine has exceeded customer expectations regarding quality, operability, and efficiency due to its superior design. The Wrapping Machine is designed specifically for the cellophane wrapping of cigarette packs. Our wrapping machine produces packaging that is smooth, flawless and beautiful.

- **SMC Pneumatic System**  $\checkmark$
- 180-200 Cigarette Packets Per Minute
- PLC Controlled System with HMI Touch Display (Delta standard)

| MACHINE TYPE                     | ALEM <b>i</b> N <b>WRAPEX</b> |
|----------------------------------|-------------------------------|
| RUNNING SPEED/MAX SPEED          | 250 PPM/300 PPM               |
| CONVEYOR LINK-UP                 | YES                           |
| MANUAL FEEDING HOPPER            | YES                           |
| POWER SUPPLY (NOMIAL<br>VOLTAGE) | 440V 3 PHASE                  |