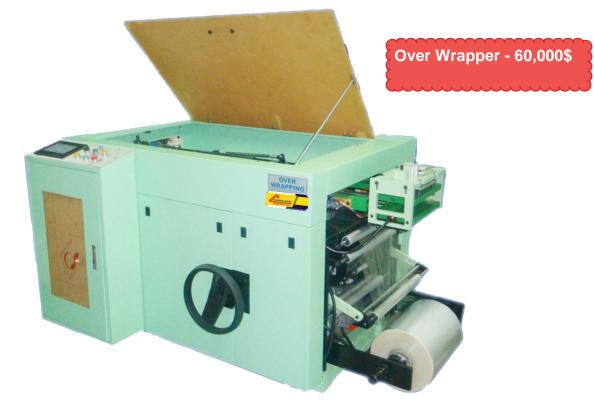

## ALEMIN OVER WRAPPER

The ALEMIN OVER-WRAPPER wraps between 18 and 22 cigarette boxes per minute. Meets medium to high production requirements efficiently. Aleminsan over wrapper machines are able to wrap cartons flawlessly and smoothly. This machine is equipped with delta PLC controls to simplify operations.

- ✓ SMC Pneumatic System
- ✓ 18-22 Cartons Per Minute
- ✓ PLC Controlled System with HMI Touch Display (Delta standard)

| MACHINE TYPE                    | ALEMIN OVER -WRAPPER |
|---------------------------------|----------------------|
| MAXIMUM SPEED                   | 22 CARTONS/ MIN      |
| LOCABLE SUPPLIES INPUTS         | YES                  |
| POWER SUPPY (NOMIAL<br>VOLTAGE) | 440 V 3 PHASE        |