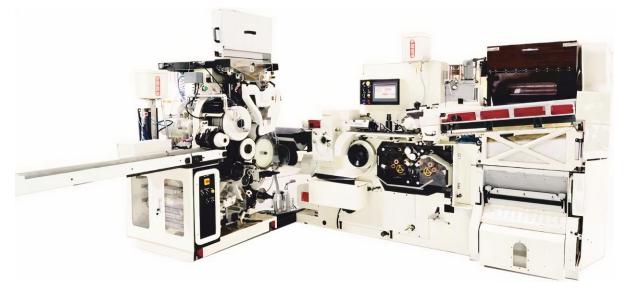

#### ALEMIN MAKER WITH FILTER ATTACHMENT MACHINE

The ALEMIN MAKER is known for producing the highest-quality cigarettes of any machine on the market. It's highly efficient, easy to use, and can handle virtually any tobacco type. The ALEMIN-MAKER provides a reliable and predictable output, contributing to its remarkable total-life and lowcost ownership. It is a mechanical, fully automatic cigarette maker that can churn out about 2000-2500 cigarettes per minute. This machine consists of a Cigarette maker and filter assembler. ✓ Double Knife, Max 15 Multiroll 1117 InfeedUnit

- 2000-2500 Cigarettes Per Minute
- $\checkmark$ PLC Controlled System with HMI Touch Display (Delta standard)

| MACHINE TYPE             | ALEMIN FILTER<br>ATTACHMENT<br>MACHINE | MACHINE TYPE             | ALEMİN CIGARETTE<br>Making Machine     |
|--------------------------|----------------------------------------|--------------------------|----------------------------------------|
| FILTER TIP<br>ATTACHMENT | 6UPS / 4UPS                            | MACHINE SPEED            | CIGARETTES PER<br>MINUTE (2000-2500)   |
| SEAM GLUE                | PVA / HOTMELT                          | WEIGHT CONTROL<br>SYSTEM | MICROWAVE OR NO<br>NEED                |
| PLC TYPE                 | DELTA                                  | PLC TYPE                 | DELTA                                  |
| POWER SUPPLY             | 380V/50Hz,<br>380V/60Hz,<br>400V/50Hz  | POWER SUPPLY             | 380V/50HZ ,<br>380V/60HZ,<br>400V/50HZ |