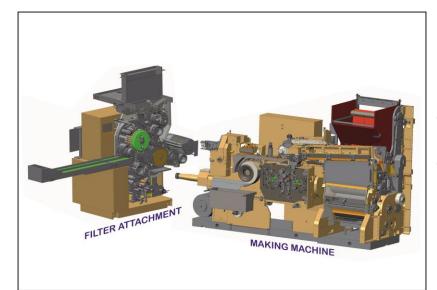

#### **MAKING LINE**

- ALEMİN CIGARETTE MAKING MACHINE
- ALEMIN FILTER ATTACHMENT
  MACHINE

#### ALEMIN MAKER WITH FILTER ATTACHMENT MACHINE

The ALEMIN MAKER is known for producing the highest-quality cigarettes of any machine on the market. It's highly efficient, easy to use, and can handle virtually any tobacco type. The ALEMIN-MAKER provides a reliable and predictable output, contributing to its remarkable total-life and lowcost ownership. It is a mechanical, fully automatic cigarette maker that can churn out about 2000-2500 cigarettes per minute. This machine consists of a Cigarette maker and filter assembler. ✓ Double Knife, Max 15 Multiroll 1117 InfeedUnit

- 2000-2500 Cigarettes Per Minute
- $\checkmark$ PLC Controlled System with HMI Touch Display (Delta standard)

| MACHINE TYPE             | ALEMIN FILTER<br>ATTACHMENT<br>MACHINE | MACHINE TYPE             | ALEMİN CIGARETTE<br>Making Machine     |
|--------------------------|----------------------------------------|--------------------------|----------------------------------------|
| FILTER TIP<br>ATTACHMENT | 6UPS / 4UPS                            | MACHINE SPEED            | CIGARETTES PER<br>MINUTE (2000-2500)   |
| SEAM GLUE                | PVA / HOTMELT                          | WEIGHT CONTROL<br>SYSTEM | MICROWAVE OR NO<br>NEED                |
| PLC TYPE                 | DELTA                                  | PLC TYPE                 | DELTA                                  |
| POWER SUPPLY             | 380V/50Hz,<br>380V/60Hz,<br>400V/50Hz  | POWER SUPPLY             | 380V/50HZ ,<br>380V/60HZ,<br>400V/50HZ |