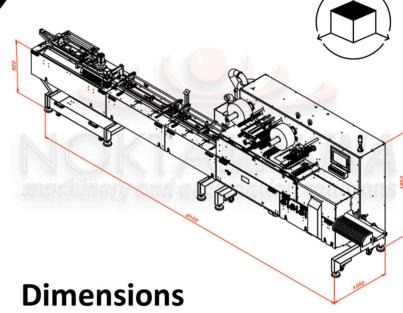

### **Dimension Range**

### PRODUCT SIZE RANGE

| Length (Uzunluk) |        | Height (Yükseklik) |        | Width (Genişlik) |        |
|------------------|--------|--------------------|--------|------------------|--------|
| Min.mm           | Max.mm | Min.mm             | Max.mm | Min.mm           | Max.mm |
| 25               | 300    | 5                  | 60     | 18               | 120    |

#### **FILM REEL DIMENSION**

| Max. Inner diameter | Max. Outer diameter | Max. width |  |
|---------------------|---------------------|------------|--|
| 76mm                | 350mm               | 350mm      |  |