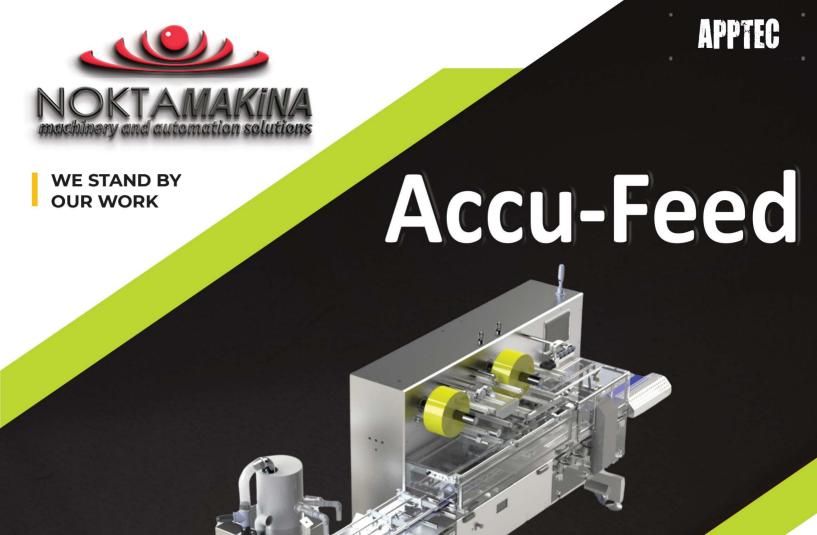

# Accu-Feed **Feeding System**

The Accu-Feed Feeding System is a high-performance solution designed for precise and efficient product handling. Equipped with at least seven servomotors and built with solid construction, it ensures robust and reliable operation. The system features FDA food grade certified tapes, a check cycle of less than 1 millisecond for production accuracy and real-time status updates, including warnings and alarms. Its vacuum function maintains product flow stability, while the stainless-steel body meets international food industry standards. The system includes customizable polyurethane tapes, narrow bend belts for compact product passes and a cooled aluminium base for stability and cooling. It also features a hygienic design with profiled stainless steel feet, easy-to-clean belt wipers, and a durable aluminium rubber drum.

Packaging Capacity (Paketleme Kapasitesi): Up to 800 PPM

The Accu-Feed Feeding System offers precision and reliability with its solid construction and at least seven servomotors. It features FDA food grade certified tapes and a check cycle of less than 1 millisecond for accurate production. The system ensures product flow stability with a vacuum function and meets international food industry standards with its robust stainless steel body. Key features include customizable polyurethane tapes, easy-to-clean components and an ergonomic design. It is also designed for quick belt assembly and easy maintenance, adhering to safety standards.

Accu-Feed Besleme Sistemi, sağlam yapısı ve en az yedi servo motoruyla hassasiyet ve güvenilirlik sunar. Doğru üretim için FDA gıda sınıfı sertifikalı bantlara ve 1 milisaniyeden kısa bir kontrol döngüsüne sahiptir. Sistem, vakum fonksiyonu ile ürün akış stabilitesini sağlar ve sağlam paslanmaz çelik gövdesiyle uluslararası gıda endüstrisi standartlarını karşılar. Temel özellikleri arasında özelleştirilebilir poliüretan bantlar, temizlenmesi kolay bileşenler ve ergonomik tasarım yer alır. Ayrıca güvenlik standartlarına uygun olarak hızlı bant montajı ve kolay bakım için tasarlanmıştır.