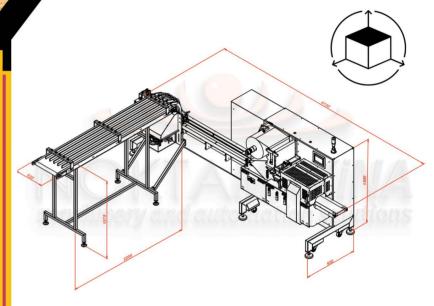

## **Dimensions**

This system not only optimizes the packaging process but also significantly reduces manual handling, thereby minimizing the risk of errors and ensuring consistent product quality. By automating the magazine feeding process, businesses can achieve higher throughput, better resource utilization and enhanced overall efficiency. The Auto Magazine Feeding system is a valuable addition to any packaging line, offering a reliable and scalable solution that adapts to the evolving needs of your business. Investing in the Auto Magazine Feeding system means investing in a smarter, more efficient packaging process. With its adaptability, reliability and ease of integration, this system is designed to grow with your business, helping you maintain a competitive edge in the market.