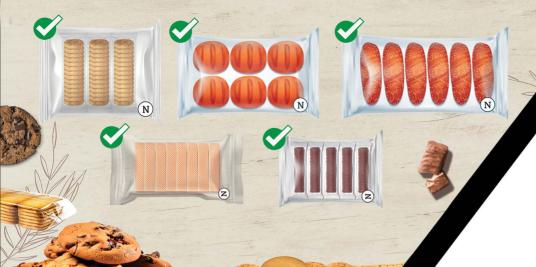

## **Semi Magazine Feeding**

The Semi Magazine Feeding system is a highly efficient solution designed to streamline the transition of products from the production line to the packaging process. This system is formed by manually feeding products from the line into the magazine feeding unit, where they are systematically organized and prepared for subsequent packaging operations. Its versatility is one of its standout features, as it can accommodate a diverse range of product shapes, including round, square, and rectangular items. This makes it an ideal choice for businesses dealing with a variety of product

types, ensuring that the packaging process remains smooth and efficient regardless of the item's shape.

Contact us for all your sales needs - our team is here to help

- www.noktamakina.com
- İstanbul Türkiye