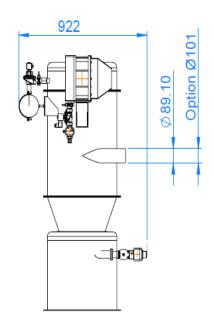

# **Part Included**

| No | Description                                    |
|----|------------------------------------------------|
| 1  | Control Unit with Smart Relay                  |
| 2  | Ø89 mm suction pipe inlet or Ø101 mm as option |
| 3  | Ø27 mm pressure air inlet as 2 points          |
| 4  | Vacuum pump with 64 ejector                    |
| 5  | Polyester filter                               |