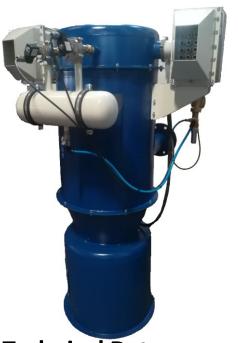

#### TH64-80 LT- VACUUM CONVEY

- Turnkey conveyor that is easy to install and start up.
- Manual dismounting and cleaning.
- Low sound level.
- Fully pneumatic.
- Polyester bag filter. (With 0.5-5-20 micron option)

# **Part Included**

| No | Description                                    |
|----|------------------------------------------------|
| 1  | Control Unit with Smart Relay                  |
| 2  | Ø89 mm suction pipe inlet or Ø101 mm as option |
| 3  | Ø27 mm pressure air inlet as 2 points          |
| 4  | Vacuum pump with 64 ejector                    |
| 5  | Polyester filter                               |