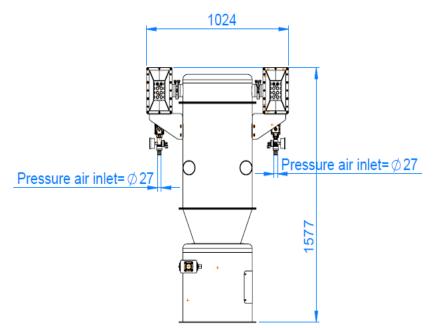

# **Part Included**

| No | Description                                    |
|----|------------------------------------------------|
| 1  | Control Unit with Smart Relay                  |
| 2  | Ø89 mm suction pipe inlet or Ø101 mm as option |
| 3  | Ø27 mm pressure air inlet as 2 points          |
| 4  | Vacuum pump with 64 ejector                    |
| 5  | Polyester filter                               |