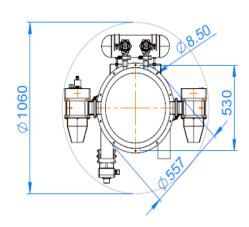

# **Technical Data**

| Description           | Unit  | Value     |
|-----------------------|-------|-----------|
| Feed Pressure Range   | Bar   | 4-6       |
| Air consumption range | NI/dk | 6650-6720 |
| Vacuum Range          | -kPa  | 60-72     |
| Material              |       | DKP Steel |
| Temperature Range     | °C    | 0-60      |
| Filter Area           | M²    | 3         |
| Material Batch Value  | Lt    | 80        |
| Min. Particul Size    | μm    | 5 or 20   |