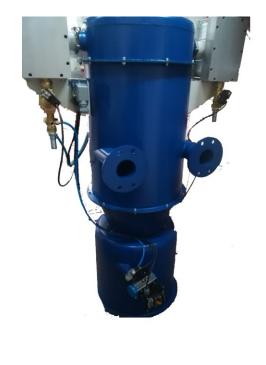

#### TH64-80 LT- VACUUM CONVEY

- Turnkey conveyor that is easy to install and start up.
- Manual dismounting and cleaning.
- Low sound level.
- Fully pneumatic.
- Polyester bag filter. (With 0.5-5-20 micron option)

# **Part Included**

| No | Description                                    |
|----|------------------------------------------------|
| 1  | Control Unit with Smart Relay                  |
| 2  | Ø89 mm suction pipe inlet or Ø101 mm as option |
| 3  | Ø27 mm pressure air inlet as 2 points          |
| 4  | Vacuum pump with 64 ejector                    |
| 5  | Polyester filter                               |