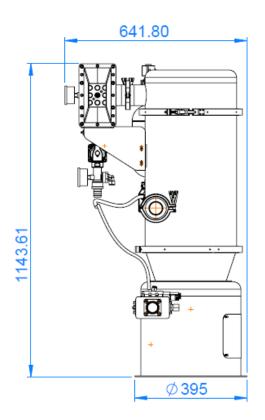

### **Technical Data**

| Description           | Unit  | Value     |
|-----------------------|-------|-----------|
| Feed Pressure Range   | Bar   | 4-6       |
| Air consumption range | NI/dk | 2100-2205 |
| Vacuum Range          | -kPa  | 60-72     |
| Material              |       | DKP Steel |
| Temperature Range     | °C    | 0-60      |
| Filter Area           | M²    | 0.5       |
| Material Batch Value  | Lt    | 14        |
| Min. Particul Size    | μm    | 5 or 20   |