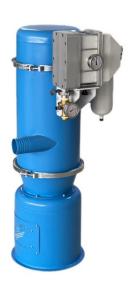

#### TH21-14 LT- VACUUM CONVEY

- Turnkey conveyor that is easy to install and start up.
- Manual dismounting and cleaning.
- · Low sound level.
- Fully pneumatic.
- Polyester bag filter. (With 0.5-5-20 micron option)

### TH21-14 LT- VACUUM CONVEY