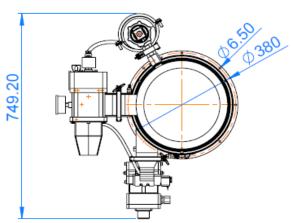

### TH21-14 LT- VACUUM CONVEY

# Part Included

| No | Description                            |
|----|----------------------------------------|
| 1  | Control Unit with Smart Relay          |
| 2  | Ø76 mm (Ø50 option) suction pipe inlet |
| 3  | Ø27 mm pressure air inlet              |
| 4  | Vacuum pump with 21 ejector            |
| 5  | Polyester filter                       |