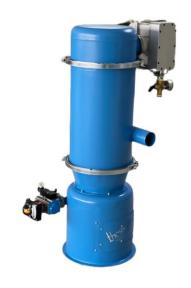

#### TH21-14 LT- VACUUM CONVEY

- Turnkey conveyor that is easy to install and start up.
- Manual dismounting and cleaning.
- · Low sound level.
- Fully pneumatic.
- Polyester bag filter. (With 0.5-5-20 micron option)

### TH21-14 LT- VACUUM CONVEY