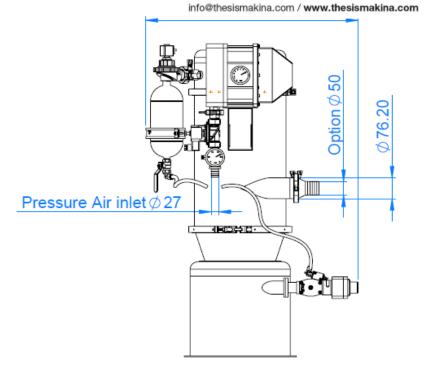

# Part Included

| No | Description                            |
|----|----------------------------------------|
| 1  | Control Unit with Smart Relay          |
| 2  | Ø76 mm (Ø50 option) suction pipe inlet |
| 3  | Ø27 mm pressure air inlet              |
| 4  | Vacuum pump with 21 ejector            |
| 5  | Polyester filter                       |