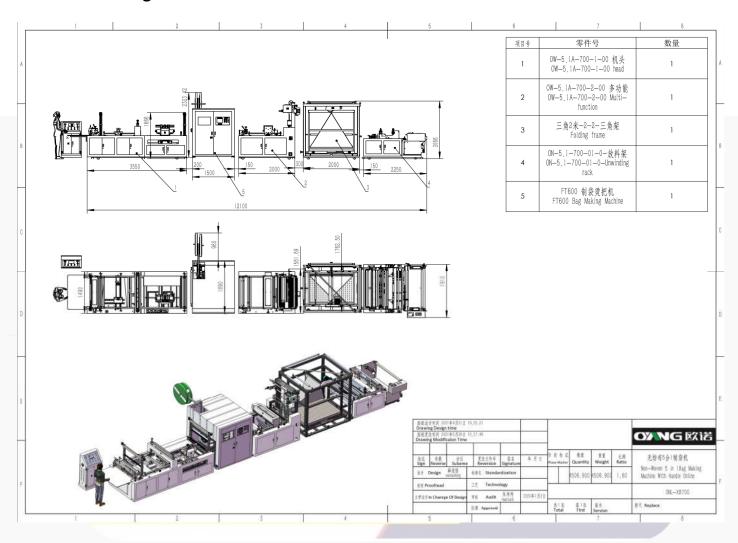

#### 1. Schematic diagram

#### 2. Machine Technical Data

| SN | Item              | Specification             |
|----|-------------------|---------------------------|
| 1  | Roller width      | 1250mm                    |
| 2  | Bag making speed  | 40-120pcs/min             |
| 3  | Total power       | 22KW                      |
| 4  | Rated power       | 22KW                      |
| 5  | Overall size      | L 12000* W 2600* H 2000mm |
| 6  | Weight of Machine | 4100KGS (40HQ*1)          |
| 7  | Power supply      | 220V 50Hz                 |