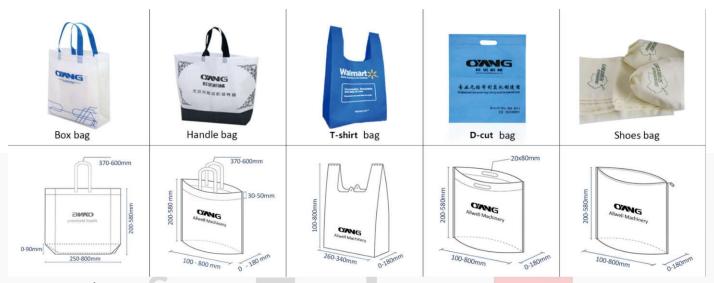

#### 4. Bag samples:

Note: XB700/800 Model can online handle making, for T shirt bag need extra punching machine.

# 3.Bag Data

| Finish Products          | Box bag      | Handle bag   | D-cut bag     | T-shirt bag  | Shoes bag     |
|--------------------------|--------------|--------------|---------------|--------------|---------------|
| Production Speed         | 40-60pcs/min | 40-60pcs/min | 60-120pcs/min | 40-60pcs/min | 60-120pcs/min |
| Gusset                   | 0-18cm       |              |               |              |               |
| Width                    | 10-80cm      | 10-80cm      | 10-80cm       | 26-34cm      | 10-80cm       |
| Height                   | 20-58cm      | 20-58cm      | 20-58cm       | 10-80cm      | 20-58cm       |
| Handle Length            | 37-60cm      |              |               |              | 1             |
| Handle Width             | 2.5-3cm      | IU           | rkey          | C*           |               |
| Fabric Thickness         | 35-100gsm    |              |               |              |               |
| Loop Handle<br>Thickness | 40-60gsm     |              |               |              |               |