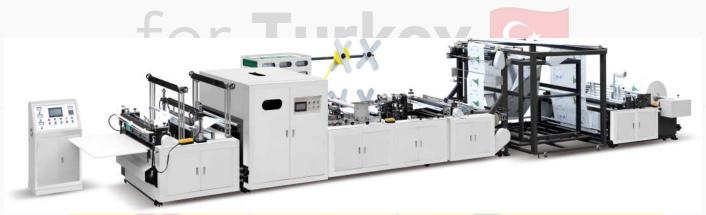

# NON WOVEN BOX BAG MAKING MACHINE WITH HANDLE ATTACH

# New Official Dealer



**ALEMINSAN MAKINE** 

www.aleminsan.com.tr



# Quotation

Offer No:ONQZ240417 Date: 2024-04-17

The offer is valid for 30 days

# New Official Dealer

| Mark    | Description&Quantity                     |       | Unit price       | Total Amount |
|---------|------------------------------------------|-------|------------------|--------------|
| N/M     | MADE IN CHINA                            |       | FOBNINGBO        | FOBNINGBO    |
| 147 141 | 1. ONL-XB700 NON WOVEN BAG MAKING        | 1 SET | US\$45000        | US\$45000    |
|         | MACHINE                                  |       |                  |              |
|         | 2. PUNCHING MACHINE ( for making T-shirt | 1 SET | US\$6 <b>000</b> | US\$6000     |
|         | bag) www.aleminsan.com                   | n.tr  |