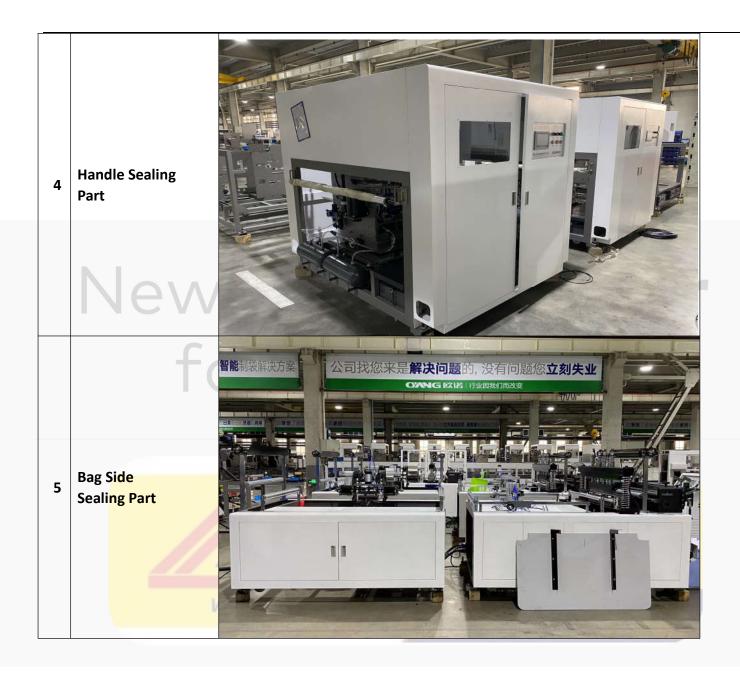

| Pa | Part 4 Handle Sealing Part   |                        |       |                            |  |  |  |
|----|------------------------------|------------------------|-------|----------------------------|--|--|--|
| 1  | Handle Feeding               |                        | 2SETS | 50mm width<br>Max Diameter |  |  |  |
| 2  | Stepping Motor               | SOYO, WUJIN            | 3SET  | ial D                      |  |  |  |
| 3  | Converter Motor              |                        | 2SETS | KG y                       |  |  |  |
| 4  | Ultra <mark>sonic Box</mark> | OUNUO MADE<br>ALEMINSA | 6PCS  | For whole handle unit      |  |  |  |
| 5  | Ultrasonic                   | OUNUO MADE             | 2SETS |                            |  |  |  |
| 6  | Ultrasonic                   | OUNUO MADE             | 4SETS | 30X30MM                    |  |  |  |
| 7  | Ultrasonic Box               | OUNUO MADE             | 4SETS | For handle spot welding    |  |  |  |

#### www.aleminsan.com.tr

| Part 5 Bag Side Sealing Part |                 |                      |       |  |  |  |  |
|------------------------------|-----------------|----------------------|-------|--|--|--|--|
| 1                            | Stepping Motor  | SOYO, WUJIN          | 2SETS |  |  |  |  |
| 2                            | Converter Motor | SUCHUAN,<br>SHANGHAI | 1SET  |  |  |  |  |