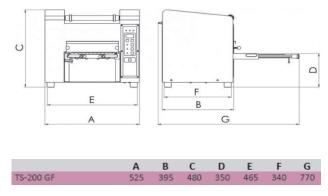

l cutting with the shape of the tray.
- Digital panel with sealing temperature regulator (0°-230° C).
- Compact and robust model.
- Easy mold change, molds are interchangeable in a few seconds.
- Fast heating of the selected temperature.
- It allows to work with different types of tray materials, PP, PET, ALUMINIUM...
- Voltage: 220 V/ 1ph/ 50 Hz.
- Maximum sealing surface: 280×192 mm.
- Film roll width: 220 mm.
- Power: 900 W.

### **STANDARD DIE SETS**

- 1/8 GN (168×130 mm).
- 1/4 GN (260×160 mm).
- Any type and shape of mold can be manufactured according to the customer trays.

## **TECHNICAL INFORMATION**

# TS-200 GF Packaging dimensions (mm) 770x730x700 Net/Gross weight (Kg) 49/54 Film roll width (mm) 220 Power (W) 900W Maximum sealing surface (mm) 280x192

## **DIMENSIONS IN MM**