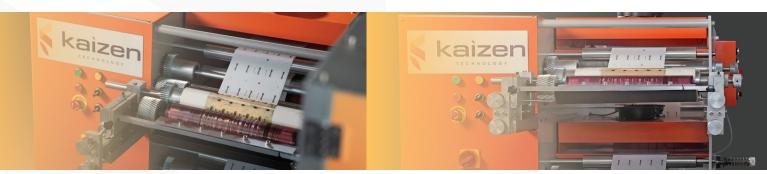

## Processability

The FLEXO PRINTERs are equipped with reliable control and adjustment systems, allowing you to achieve crisp and vivid printing on a variety of surfaces.

# FLEXO PRINTER X3PE

| Print Number             | 2                           | 3                           |
|--------------------------|-----------------------------|-----------------------------|
| Capacity (m/min)         | 50                          | 50                          |
| Control system           | Delta                       | Delta                       |
| Sensors                  | Delta, Omron                | Delta, Omron                |
| Chassis                  | Electrostatic Painted Steel | Electrostatic Painted Steel |
| Product contacting parts | Aluminum & Stainless Steel  | Aluminum & Stainless Steel  |
| Drying System            | Hot-air drying              | Hot-air drying              |
| Roll width               | 450 mm                      | 450 mm                      |
| Print width              | 400 mm                      | 400 mm                      |
| Power                    | 220 V                       | 220 V                       |
| Installed power          | 4.5 kW                      | 4.5 kW                      |
| Dimensions (W*L*H)       | 100*1500*1200 mm            | 900*1700*1600 mm            |
| Weight                   | 700 kg                      | 1050 kg                     |
|                          |                             |                             |