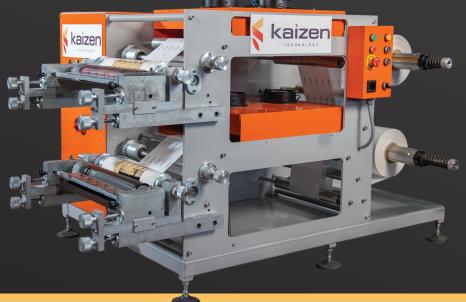

**50** m/min **4,5** kW

Simple and reliable tool for quality printing

## Processability

The FLEXO PRINTERs are equipped with reliable control and adjustment systems, allowing you to achieve crisp and vivid printing on a variety of surfaces.

# FLEXO PRINTER X3PE

| Print Number             | 2                           | 3                           |
|--------------------------|-----------------------------|-----------------------------|
| Capacity (m/min)         | 50                          | 50                          |
| Control system           | Delta                       | Delta                       |
| Sensors                  | Delta, Omron                | Delta, Omron                |
| Chassis                  | Electrostatic Painted Steel | Electrostatic Painted Steel |
| Product contacting parts | Aluminum & Stainless Steel  | Aluminum & Stainless Steel  |
| Drying System            | Hot-air drying              | Hot-air drying              |
| Roll width               | 450 mm                      | 450 mm                      |
| Print width              | 400 mm                      | 400 mm                      |
| Power                    | 220 V                       | 220 V                       |
| Installed power          | 4.5 kW                      | 4.5 kW                      |
| Dimensions (W*L*H)       | 100*1500*1200 mm            | 900*1700*1600 mm            |
| Weight                   | 700 kg                      | 1050 kg                     |
|                          |                             |                             |