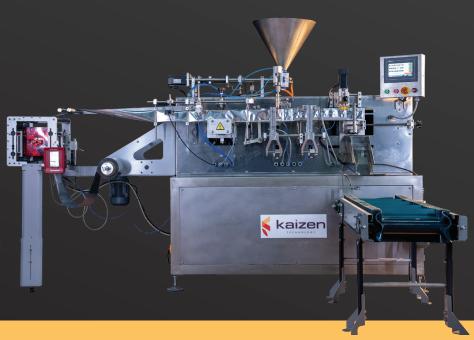

# LIQPACK 60SH

**60** pcs/min | **1-20** gr | **2.2** kW

The ideal tool for precise dosing and packaging of liquids in sachets

### Processability

The LIQPACK 60SH has a fully automatic liquid packaging process, reducing manual labor and increasing production efficiency.

# **SPECIFICATIONS**

Capacity (pcs/min)

Weight range

Stick bag width

Stick bag length

Filling system

**Control system** 

**Servo Motor** 

**Power** 

**Installed power** 

**Dimensions (W\*L\*H)** 

Weight

**Application** 

**Optionals** 

60

1-20 gr

50-90 mm

50-120 mm

Servo-driven dosing pump

PLC (Delta) & HMI (Delta)

Delta

**Omron** 

**Electric Drive & Pneumatic Cylinders** 

**Stainless Steel 430** 

**Stainless Steel 304** 

4-sided seal

300 mm

450 mm

6 bar (min. 200 l/min)

220 V

2.2 kW

900\*1700\*2200 mm

650 kg

**Liquid products** (Ketchup, mayonnaise, mustard, honey), **Liquid gel cosmetics** (shampoos, liquid soaps), **Liquid medicines** 

Date coding system, Output conveyor,

Notch for easy opening of the bag,