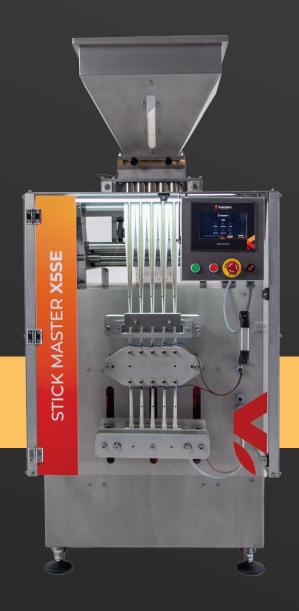

# > STICK MASTER X5SM-X5SE

**5** Lanes | **300** pcs/min | **2.2** kW

Reliable solutions for automatic stick packaging

# Durability

Made of high-quality stainless steel, the STICK MASTER packaging machine has a sturdy construction that ensures a long service life and sanitary standards.

#### **Comfort**

A simple and intuitive interface makes it easy to work with the system, while convenient access to components ensures efficient equipment maintenance.

- kaizen-tech.com.tr
- ⋈ info@kaizen-tech.com.tr
- +90 507 741 86 31