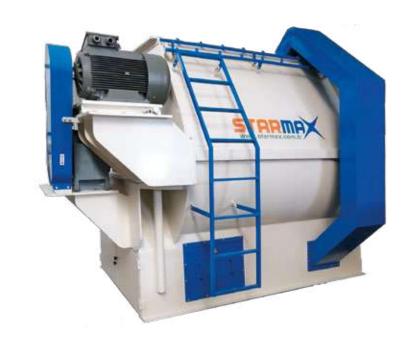

## **PADDLE MIXER**

- Single shaft and instant discharge feature
- Homogeneous mixture with paddle design
- Homogeneous oil injection system
- Ventilation pipe providing pressure balance
- Pneumatic discharge cover with lock-up mechanism
- Direct coupled rotor reducer
- Ease of cleaning and robust construction
- High mixing precision
- Capacity options between 5-40 tons/hour