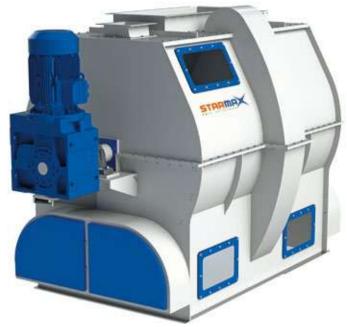

## **RIBBON MIXER**

- Single shaft and instant discharge feature
- Homogeneous mixture with double wound ribbon type rotor design
- Homogeneous oil injection system
- Ventilation pipe providing pressure balance
- Pneumatic discharge cover with locking mechanism
- Direct coupled rotor reducer
- Ease of cleaning and robust construction