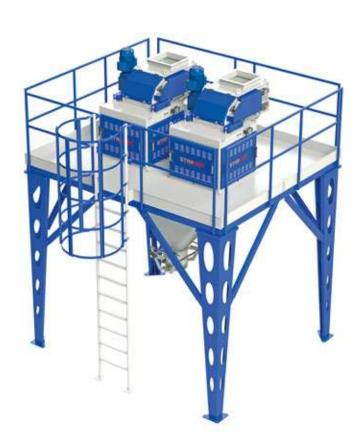

## **DOUBLE SCALING BAGGING MACHINE**

- Capacity up to 20 tons per hour with double scale bagging
- Feeding the product to the pan via a special belt system
- Warning system against errors
- Automatic weighing error correction
- Weighing accuracy ± 60 gram
- 25 and 50 kg sack filling capacity
- Includes a reciprocating cutter after sensitive weighing
- Includes PLC control and loadcell indicator
- Height adjustable automatic sewing machine or manual sewing machine to sew the sack (optional)
- Belt conveyor and sewing machine work synchronously
- Sack tipping device for easy removal of sacks