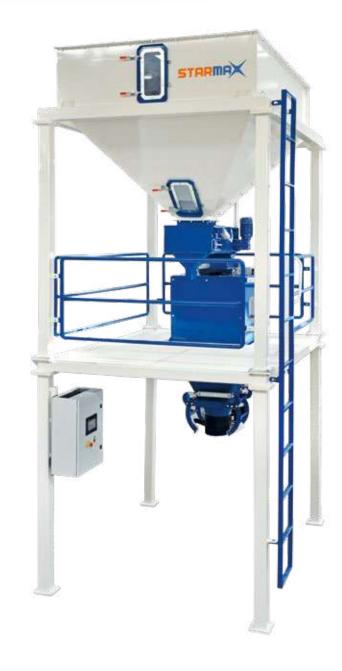

## SINGLE SCALING BAGGING MACHINE

- Capacity up to 10 tons per hour with single scale bagging
- Feeding the product to the pan via a special belt system
- Warning system against errors
- Automatic weighing error correction
- Weighing accuracy ± 60 gram
- 25 and 50 kg sack filling capacity
- Includes a reciprocating cutter after sensitive weighing
- Includes PLC control and loadcell indicator
- Height adjustable automatic sewing machine or manual sewing machine to sew the sack (optional)
- Belt conveyor and sewing machine work synchronously
- Sack tipping device for easy removal of sacks