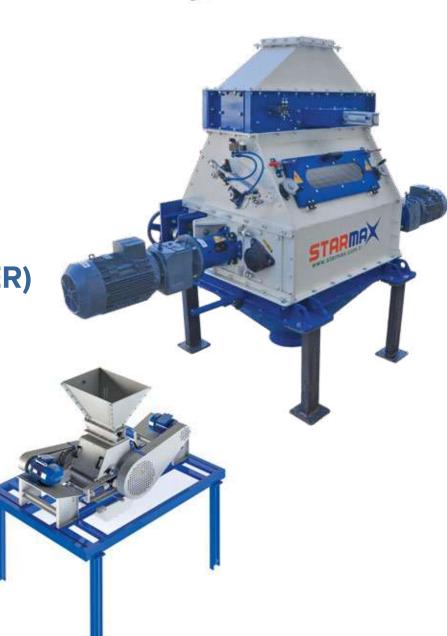

GRANULATOR (PELLET CRUMBLER)

- Specially designed crusher that enables the pellet feed to be brought to the desired particle size for animals that cannot eat coarse grained feeds.
- Centrifugal cast gear balls with special hardness
- Regular feeding and homogeneous breaking with adjustable feeder
- Possibility of deactivating the machine with the bypass system
- Ability to adjust the roller position according to the desired grain size
- The number, diameter and length of the balls vary according to the capacity