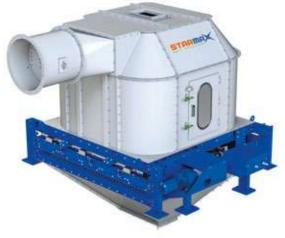

## **PELLET COOLER**

- Effective cooling system with three grids, reverse airflow
- Sensor adjustment mechanism according to product temperature
- Transparent observation window
- · Homogeneous and rapid cooling
- Hot air aspiration system
- Lower hopper for cooling pellets
- According to the product, the discharge system can be selected as grate or pneumatic flap
- Product temperature and unloading speed can be adjusted according to demand
- Easy assembly with modular body
- Can be manufactured in different cooling volumes and shapes