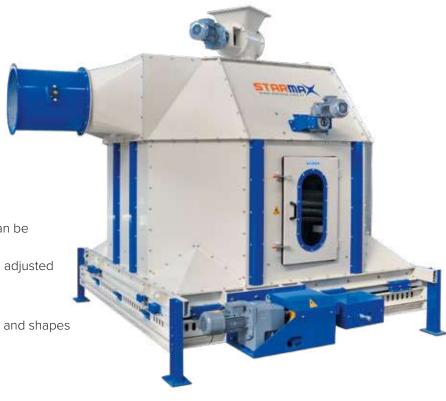

## **PELLET COOLER**

- Effective cooling system with three grids, reverse airflow
- Sensor adjustment mechanism according to product temperature
- Transparent observation window
- · Homogeneous and rapid cooling
- Hot air aspiration system
- Lower hopper for cooling pellets
- According to the product, the discharge system can be selected as grate or pneumatic flap
- Product temperature and unloading speed can be adjusted according to demand
- Easy assembly with modular body
- Can be manufactured in different cooling volumes and shapes