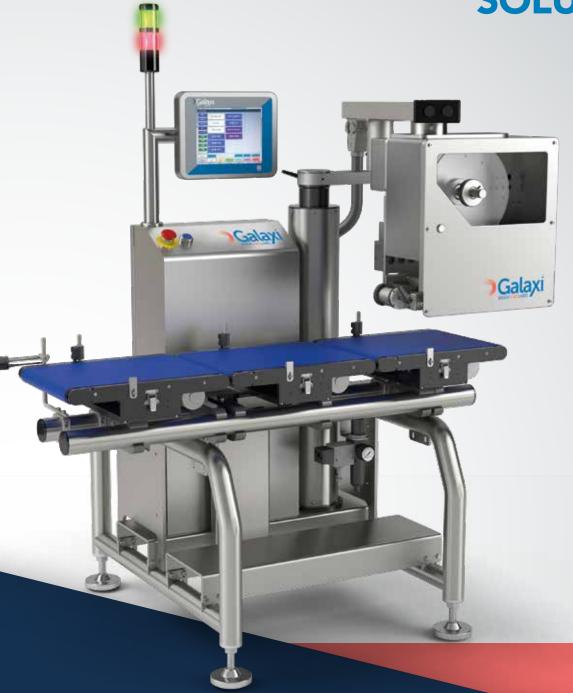

#### ALL UNDER CONTROL WITH **TOUCH SCREEN DISPLAY**

#### TRANSPORT SYSTEMS

**PLANE BELTS**FOR REGULAR SHAPE PRODUCTS

**V-SHAPED BELTS** FOR SPHERICAL AND CYLINDRICAL PRODUCTS

BELT FOR CARTENE CASING

The transport systems comply with FDA regulations, created ad hoc with dedicated leghts for the different types of product

- ✓ Suitably sized motorisations to guarantee prolonged use
- ✓ Electro-assisted movement system of the standard printing unit, controllable by touchscreen
- ✓ Easy interchangeability of label application systems depending on the product (arm, pusher, AIR JET)