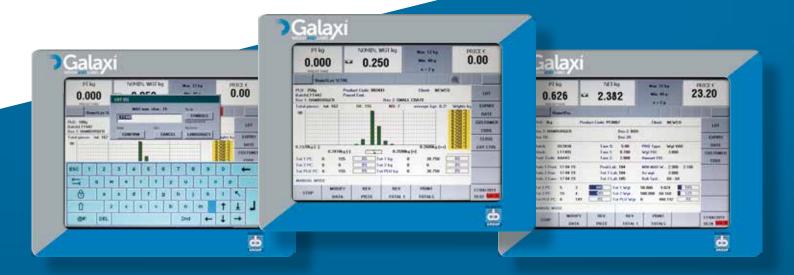

#### ALL UNDER CONTROL WITH **TOUCH SCREEN DISPLAY**

**EASY OPERATION** with the possibility of using an EXTERNAL KEYBOARD (PS2 type)

**CONNECTIVITY: data sharing with SQL database** for order management and progress control of the same in real time

### WEIGH-PRICING, LABELLING AND CONTROL SYSTEM

The new Galaxi Series weigh-pricing, labelling and control systems range, completely designed and built by Bilanciai Group, represents a flexible and reliable solution to the weighing of products with variable weight and/or predetermined weight.