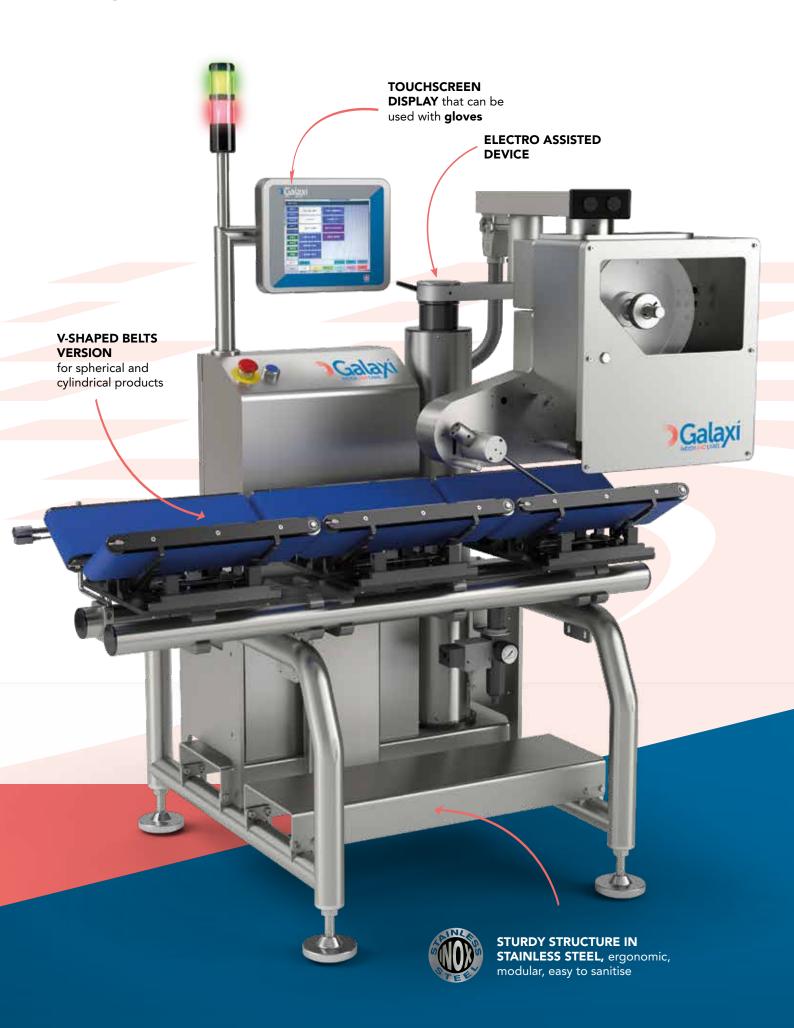

#### ALL UNDER CONTROL WITH **TOUCH SCREEN DISPLAY**

#### TRANSPORT SYSTEMS

**PLANE BELTS**FOR REGULAR SHAPE PRODUCTS

**V-SHAPED BELTS** FOR SPHERICAL AND CYLINDRICAL PRODUCTS

BELT FOR CARTENE CASING

The transport systems comply with FDA regulations, created ad hoc with dedicated leghts for the different types of product

- ✓ Suitably sized motorisations to guarantee prolonged use
- ✓ Electro-assisted movement system of the standard printing unit, controllable by touchscreen
- ✓ Easy interchangeability of label application systems depending on the product (arm, pusher, AIR JET)