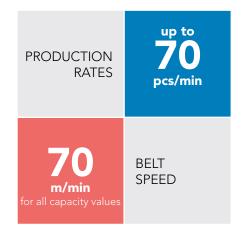

| CAPACITY<br>kg            | DIVISION<br>g | MINIMUM WEIGHING IN CLASS X and Y, g |
|---------------------------|---------------|--------------------------------------|
| 3                         | 1             | 20                                   |
| 6                         | 1             | 20                                   |
| 12                        | 2             | 40                                   |
| 15                        | 5             | 100                                  |
| 12 / 15<br>multi-division | 2/5           | 40                                   |