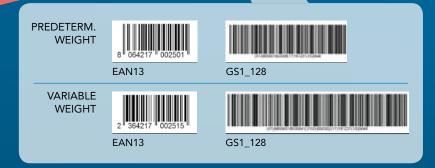

### WEIGH-PRICING, LABELLING AND CONTROL SYSTEM

The new Galaxi Series weigh-pricing, labelling and control systems range, completely designed and built by Bilanciai Group, represents a flexible and reliable solution to the weighing of products with variable weight and/or predetermined weight.

## LAW ABIDING FLEXIBILITY

For products with variable weights, Galaxi represents the correct solution to the need for increasingly complete labels in accordance with Regulation (EU) no. 1169/2011 of the European Parliament and Council of 25 October 2011. Key players in the consumer market have the need to manage important elements such as bar codes, ingredients, nutritional values, traceability etc., in addition to the traditional weight price.