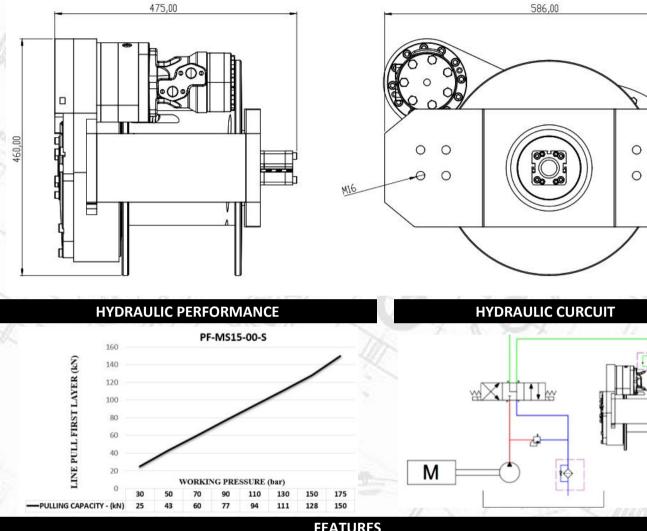

| SPECIFICATION            | IS                             |
|--------------------------|--------------------------------|
| Maximum pulling capacity | 15000 kg<br>33069 lbs          |
| Maximum rope length      | 37 m<br>121 ft                 |
| Recommended wire rope    | 18 mm<br>7/10'' in             |
| Hydraulic motor          | 250 cc<br>15,2 in <sup>3</sup> |
| Maximum pump flow rate   | 60 l/min<br>15,85 gal/min      |
| Max working pressure     | 175 bar<br>2538 psi            |
| Winch                    | 210 kg<br>462 lbs              |

#### DIMENSIONS

|                     | TEATORES                                                    |  |
|---------------------|-------------------------------------------------------------|--|
| Gear Reduction:     | 41.25 : 1                                                   |  |
| Gear Type:          | Two stage planetary                                         |  |
| Winch Construction: | Steel cast body reinforced with heat-treatment              |  |
| Braking:            | Negative hydraulic disc brake system                        |  |
| Drum Rotation:      | Clockwise, or counter clockwise rotation as required        |  |
| Roller Guides:      | Commercial type with large diameter rollers and grease ways |  |
| Free spooling:      | Standard pneumatic freespool                                |  |
|                     |                                                             |  |