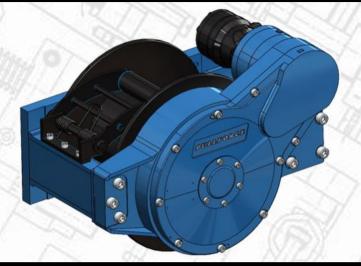

# PF-MS 15-00-S

ADDITIONAL EQUIPMENT

•Hydraulic control valve with manual lever

Standard package: Rope

**Optional:** 

 Roller fairlead Pressure roller

•Pneumatic freespool •Hydraulic inlet G 1/2"

 Radio control system •ECU & IQAN equipment •M16 mounting bolts

and recovery winch Towing for commercial and service vehicles with a vertically positioned motor. This model has a rigid planetary gear, disc brake system and steel cast body ready for challenging tasks. Different configurations are available upon request. Fully compliant with EN 14492 and SAE J706. Additional equipment and accessories are available as well.

| SPECIFICATION            | IS                             |
|--------------------------|--------------------------------|
| Maximum pulling capacity | 15000 kg<br>33069 lbs          |
| Maximum rope length      | 37 m<br>121 ft                 |
| Recommended wire rope    | 18 mm<br>7/10'' in             |
| Hydraulic motor          | 250 cc<br>15,2 in <sup>3</sup> |
| Maximum pump flow rate   | 60 l/min<br>15,85 gal/min      |
| Max working pressure     | 175 bar<br>2538 psi            |
| Winch                    | 210 kg<br>462 lbs              |

#### DIMENSIONS

|                     | TEATORES                                                    |  |
|---------------------|-------------------------------------------------------------|--|
| Gear Reduction:     | 41.25 : 1                                                   |  |
| Gear Type:          | Two stage planetary                                         |  |
| Winch Construction: | Steel cast body reinforced with heat-treatment              |  |
| Braking:            | Negative hydraulic disc brake system                        |  |
| Drum Rotation:      | Clockwise, or counter clockwise rotation as required        |  |
| Roller Guides:      | Commercial type with large diameter rollers and grease ways |  |
| Free spooling:      | Standard pneumatic freespool                                |  |
|                     |                                                             |  |