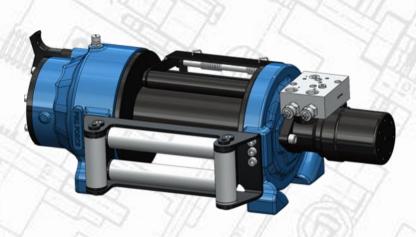

## PF-LS 7.8-00

**ADDITIONAL EQUIPMENT** 

•Hydraulic control valve with manual lever

Towing and recovery winch for cars and commercial vehicles. This effective and durable model has a planetary gear design, disc brake system and reinforced aluminum cast body ready for challenging tasks. Different configurations are available upon request. Fully compliant with EN 14492 and SAE J706. Additional equipment and accessories are available as well.