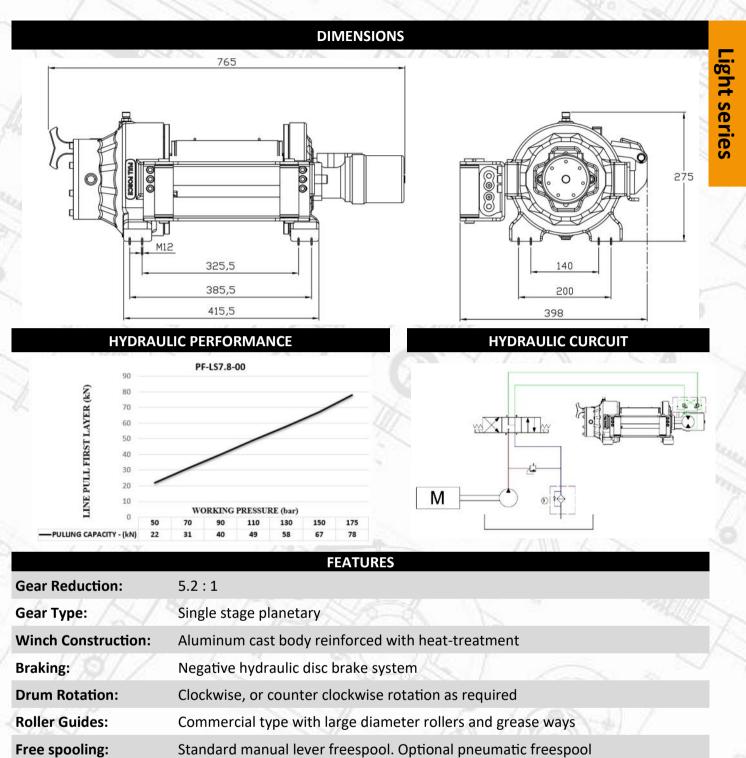

| SPE              | CIFICATIO | NS                             |
|------------------|-----------|--------------------------------|
| Maximum pulling  | capacity  | 7800 kg<br>17196 lbs           |
| Maximum rope le  | ngth      | 33 m<br>108 ft                 |
| Recommended wi   | re rope   | 14 mm<br>9/16'' in             |
| Hydraulic motor  |           | 400 cc<br>24,4 in <sup>3</sup> |
| Maximum pump f   | low rate  | 60 l/min<br>15,85 gal/min      |
| Max working pres | sure      | 175 bar<br>2538 psi            |
| Winch            |           | 85 kg<br>188 lbs               |
|                  |           |                                |

| LINE PULL AND LINE SPEED PERFORMANCE |               |                              |                                |                       |  |  |
|--------------------------------------|---------------|------------------------------|--------------------------------|-----------------------|--|--|
|                                      | Winding layer | Pulling capacity<br>(kg/lbs) | Rope speed<br>(m/min - ft/min) | Rope length<br>(m/ft) |  |  |
|                                      | 1             | 7800 / 17196                 | 10,3 / 33,8                    | 6 / 19,8              |  |  |
|                                      | 2             | 6261 / 13805                 | 12,8 / 42,2                    | 13,5 / 44,3           |  |  |
|                                      | 3             | 5230 / 11531                 | 15,4 / 50,5                    | 22,5 / 73,9           |  |  |
|                                      | 4             | 4490 / 9900                  | 17,9 / 58,8                    | 33 / 108,3            |  |  |

## ATTENTION

These winches should not be used for lifting and there should be at least 5 wraps of wire rope on the drum. The data shown are for maximum pressure and maximum flow and should be used as a reference only. WARRANTY