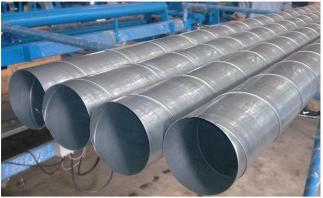

## **HEAVY DUTY TUBE FORMER 1602**

Sonko

Heavy duty tube former machine is designed to produce ducts in desired diameter and length. Machine is designed to fulfil the EUROVENT and SMACNA standards. It allows you to manufacture high quality ducts in a short time with quite operation. It is a cost effective solution for the circular duct product. The outstanding slitter cuts the spiral ducts without noise or hot sparks as known from the saw and provides

## MACHINE CONSIST OF THE FOLLOWING UNITS:

> 1 DECOILER

.

- ➤ 1 MAIN MACHINE
- > 1 PCS RUN- OFF TABLE
- MOULD SET(24 PCS ) STANDARD

| TECHNICAL DATAS     |                                                                                                                                                                                   |
|---------------------|-----------------------------------------------------------------------------------------------------------------------------------------------------------------------------------|
| POWER               | 12 KW                                                                                                                                                                             |
| VOLTAGE – FREQUENCY | 380-400 VAC / 50-60 Hz / 3 PH                                                                                                                                                     |
| WORKING SPEED       | 4 – 65 m / min.                                                                                                                                                                   |
| SHEET THCIKNESS     | 0,40 – 1,30 mm Galvanized, Aluminium<br>0,40 – 0,80 mm stainless steel                                                                                                            |
| SHEET WIDTH         | 0,40 – 1,00 mm 137 mm<br>1,10 – 1,30 mm 140 mm                                                                                                                                    |
| DIAMETER RANGE      | Ø100 – Ø1600 mm                                                                                                                                                                   |
| DUCT LENGTH         | Min. 500 mm Max. 6000 mm                                                                                                                                                          |
| DECOILER CAPACITY   | Max. 950 kg                                                                                                                                                                       |
| DIMENSIONS          | 2000x1700x1450 mm ( Main Machine)<br>2000x1100x1300 mm (Decoiler)<br>2450x1200x1200 mm (Run-off table)                                                                            |
| WEIGHT              | 2900 kg                                                                                                                                                                           |
| STANDARD DIAMETER   | Ø100, Ø125, Ø150, Ø160, Ø180 Ø200, Ø224,<br>Ø250, Ø280, Ø300 Ø315, Ø355, Ø400, Ø450,<br>Ø500, Ø560, Ø600, Ø630, Ø710, Ø800, Ø900,<br>Ø1000, Ø1120, Ø1250<br>OPTIONNAL: Ø80, Ø1600 |