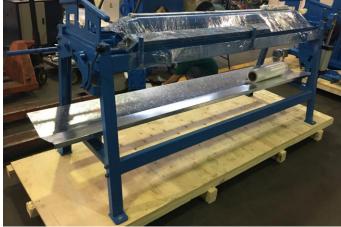

## MACHINE CONSIST OF THE FOLLOWING UNITS:

> 1 DECOILER

.

- ➤ 1 MAIN MACHINE
- > 1 PCS RUN- OFF TABLE
- MOULD SET(24 PCS ) STANDARD

| TECHNICAL DATAS     |                                                                                                                                                                                   |
|---------------------|-----------------------------------------------------------------------------------------------------------------------------------------------------------------------------------|
| POWER               | 12 KW                                                                                                                                                                             |
| VOLTAGE – FREQUENCY | 380-400 VAC / 50-60 Hz / 3 PH                                                                                                                                                     |
| WORKING SPEED       | 4 – 65 m / min.                                                                                                                                                                   |
| SHEET THCIKNESS     | 0,40 – 1,30 mm Galvanized, Aluminium<br>0,40 – 0,80 mm stainless steel                                                                                                            |
| SHEET WIDTH         | 0,40 – 1,00 mm 137 mm<br>1,10 – 1,30 mm 140 mm                                                                                                                                    |
| DIAMETER RANGE      | Ø100 – Ø1600 mm                                                                                                                                                                   |
| DUCT LENGTH         | Min. 500 mm Max. 6000 mm                                                                                                                                                          |
| DECOILER CAPACITY   | Max. 950 kg                                                                                                                                                                       |
| DIMENSIONS          | 2000x1700x1450 mm ( Main Machine)<br>2000x1100x1300 mm (Decoiler)<br>2450x1200x1200 mm (Run-off table)                                                                            |
| WEIGHT              | 2900 kg                                                                                                                                                                           |
| STANDARD DIAMETER   | Ø100, Ø125, Ø150, Ø160, Ø180 Ø200, Ø224,<br>Ø250, Ø280, Ø300 Ø315, Ø355, Ø400, Ø450,<br>Ø500, Ø560, Ø600, Ø630, Ø710, Ø800, Ø900,<br>Ø1000, Ø1120, Ø1250<br>OPTIONNAL: Ø80, Ø1600 |