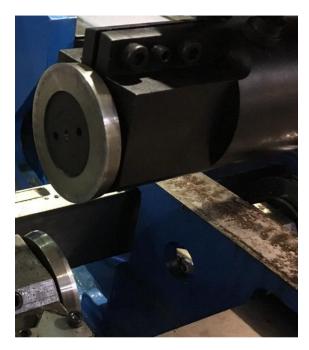

## **SPECIFICITY:**

> ADJUSTABLE LINEAR SPEED

smooth tube ends without debarring.

- ➢ AUTOMATIC RUN-OFF TABLE
- > EASY TO REPLACE THE MOULDING HEADS
- > DIFFERENT MOULDING HEADS FOR DIFFERENT DIAMETERS
- > DE-COILER
- > SEAMING UNIT FOR DIFFERENT SHEET THICHKNESSES