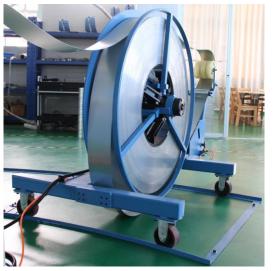

## MACHINE CONSIST OF THE FOLLOWING UNITS:

> 1 DECOILER

.

- ➤ 1 MAIN MACHINE
- > 1 PCS RUN- OFF TABLE
- MOULD SET(24 PCS ) STANDARD

| TECHNICAL DATAS     |                                                                                                                                                                                   |
|---------------------|-----------------------------------------------------------------------------------------------------------------------------------------------------------------------------------|
| POWER               | 12 KW                                                                                                                                                                             |
| VOLTAGE – FREQUENCY | 380-400 VAC / 50-60 Hz / 3 PH                                                                                                                                                     |
| WORKING SPEED       | 4 – 65 m / min.                                                                                                                                                                   |
| SHEET THCIKNESS     | 0,40 – 1,30 mm Galvanized, Aluminium<br>0,40 – 0,80 mm stainless steel                                                                                                            |
| SHEET WIDTH         | 0,40 – 1,00 mm 137 mm<br>1,10 – 1,30 mm 140 mm                                                                                                                                    |
| DIAMETER RANGE      | Ø100 – Ø1600 mm                                                                                                                                                                   |
| DUCT LENGTH         | Min. 500 mm Max. 6000 mm                                                                                                                                                          |
| DECOILER CAPACITY   | Max. 950 kg                                                                                                                                                                       |
| DIMENSIONS          | 2000x1700x1450 mm ( Main Machine)<br>2000x1100x1300 mm (Decoiler)<br>2450x1200x1200 mm (Run-off table)                                                                            |
| WEIGHT              | 2900 kg                                                                                                                                                                           |
| STANDARD DIAMETER   | Ø100, Ø125, Ø150, Ø160, Ø180 Ø200, Ø224,<br>Ø250, Ø280, Ø300 Ø315, Ø355, Ø400, Ø450,<br>Ø500, Ø560, Ø600, Ø630, Ø710, Ø800, Ø900,<br>Ø1000, Ø1120, Ø1250<br>OPTIONNAL: Ø80, Ø1600 |