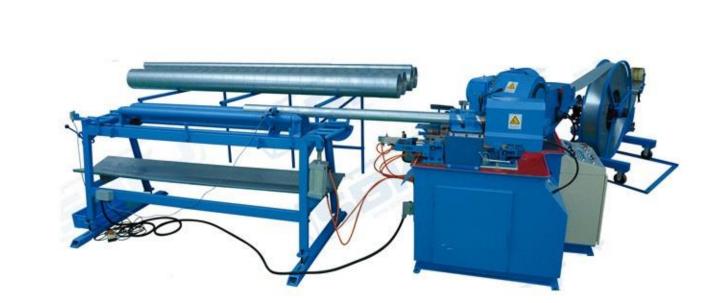

## **HEAVY DUTY TUBE FORMER 1602**

Sonko

Heavy duty tube former machine is designed to produce ducts in desired diameter and length. Machine is designed to fulfil the EUROVENT and SMACNA standards. It allows you to manufacture high quality ducts in a short time with quite operation. It is a cost effective solution for the circular duct product. The outstanding slitter cuts the spiral ducts without noise or hot sparks as known from the saw and provides

## MACHINE CONSIST OF THE FOLLOWING UNITS:

> 1 DECOILER

.

- ➤ 1 MAIN MACHINE
- > 1 PCS RUN- OFF TABLE
- MOULD SET(24 PCS ) STANDARD

| TECHNICAL DATAS     |                                                                                                                                                                                   |
|---------------------|-----------------------------------------------------------------------------------------------------------------------------------------------------------------------------------|
| POWER               | 12 KW                                                                                                                                                                             |
| VOLTAGE – FREQUENCY | 380-400 VAC / 50-60 Hz / 3 PH                                                                                                                                                     |
| WORKING SPEED       | 4 – 65 m / min.                                                                                                                                                                   |
| SHEET THCIKNESS     | 0,40 – 1,30 mm Galvanized, Aluminium<br>0,40 – 0,80 mm stainless steel                                                                                                            |
| SHEET WIDTH         | 0,40 – 1,00 mm 137 mm<br>1,10 – 1,30 mm 140 mm                                                                                                                                    |
| DIAMETER RANGE      | Ø100 – Ø1600 mm                                                                                                                                                                   |
| DUCT LENGTH         | Min. 500 mm Max. 6000 mm                                                                                                                                                          |
| DECOILER CAPACITY   | Max. 950 kg                                                                                                                                                                       |
| DIMENSIONS          | 2000x1700x1450 mm ( Main Machine)<br>2000x1100x1300 mm (Decoiler)<br>2450x1200x1200 mm (Run-off table)                                                                            |
| WEIGHT              | 2900 kg                                                                                                                                                                           |
| STANDARD DIAMETER   | Ø100, Ø125, Ø150, Ø160, Ø180 Ø200, Ø224,<br>Ø250, Ø280, Ø300 Ø315, Ø355, Ø400, Ø450,<br>Ø500, Ø560, Ø600, Ø630, Ø710, Ø800, Ø900,<br>Ø1000, Ø1120, Ø1250<br>OPTIONNAL: Ø80, Ø1600 |