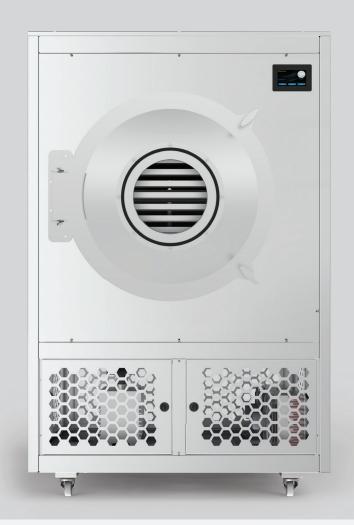

| Ice Capacity (kg/lot)                        | 8                           | 30 kg                           | Number of Product Trays         | 22        | Compressor                                                                                                                                           | Embraco  |
|----------------------------------------------|-----------------------------|---------------------------------|---------------------------------|-----------|------------------------------------------------------------------------------------------------------------------------------------------------------|----------|
| Wet Product Loading (kg/lot)                 |                             | 52 / 62                         | Tray Dimensions (mm)            | 355x936   | Vacuum Pump                                                                                                                                          | Baosi    |
| Machine Dimensions (w*d*h)(mm) (**)          |                             | 2160x1288x2404                  | Tray Depth (mm)                 | 7,5       | Blower                                                                                                                                               | None     |
| Machine Settlement Area                      | a (m²) (**) 2               | 2,8                             | Total Tray Area m <sup>2</sup>  | 20        | Remote Tracking System                                                                                                                               | None     |
| Machine Platform Area                        | a (m²) (*) -                |                                 | Number of Product Loading Cars  | No        | Chamber                                                                                                                                              | AISI 304 |
| Ice Condenser Tempera                        | ature (°C) -                | 45                              | Rail System                     | None      | Tray Material                                                                                                                                        | AISI 304 |
| Heat Conduction                              | C                           | Convection                      | IQF (Individual Quick Freezing) | No        | Material of Heating Racks                                                                                                                            | Aluminum |
| Rack Temperature (°C)  Product Cooling Place |                             | max 70                          | Refrigerant                     | R404A     | (*) As a recommendation, the recommended area may vary depending on the number of machines and layout.                                               |          |
|                                              |                             | Within itself or in -40 chamber | Cooling Method                  | Gas       |                                                                                                                                                      |          |
| Product Cooling Tempera                      | ature (°C) -                | 32                              | Final Vacuum Level (Pa)         | 30 ≤      | depending on the number of machines and layout.                                                                                                      |          |
| Number of Racks 22                           |                             | 22                              | Defrost System                  | Automatic | (**) Represents only the seating area of the machine. The cover sweeping area and the spaces between the machine and other devices are not included. |          |
| Rack Dimensions (mr                          | nck Dimensions (mm) 756x950 |                                 | Power Consumption (kWh)         | 7         |                                                                                                                                                      |          |
| Rack Clearance (mm)                          | ) 3                         | 38                              | Circle Dimension (m)            | 1,2       |                                                                                                                                                      |          |