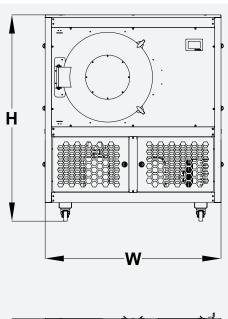

| Ice Capacity (kg/lot)                        | 8                           | 30 kg                           | Number of Product Trays         | 22        | Compressor                                                                                                                                           | Embraco  |
|----------------------------------------------|-----------------------------|---------------------------------|---------------------------------|-----------|------------------------------------------------------------------------------------------------------------------------------------------------------|----------|
| Wet Product Loading (kg/lot)                 |                             | 52 / 62                         | Tray Dimensions (mm)            | 355x936   | Vacuum Pump                                                                                                                                          | Baosi    |
| Machine Dimensions (w*d*h)(mm) (**)          |                             | 2160x1288x2404                  | Tray Depth (mm)                 | 7,5       | Blower                                                                                                                                               | None     |
| Machine Settlement Area                      | a (m²) (**) 2               | 2,8                             | Total Tray Area m <sup>2</sup>  | 20        | Remote Tracking System                                                                                                                               | None     |
| Machine Platform Area                        | a (m²) (*) -                |                                 | Number of Product Loading Cars  | No        | Chamber                                                                                                                                              | AISI 304 |
| Ice Condenser Tempera                        | ature (°C) -                | 45                              | Rail System                     | None      | Tray Material                                                                                                                                        | AISI 304 |
| Heat Conduction                              | C                           | Convection                      | IQF (Individual Quick Freezing) | No        | Material of Heating Racks                                                                                                                            | Aluminum |
| Rack Temperature (°C)  Product Cooling Place |                             | max 70                          | Refrigerant                     | R404A     | (*) As a recommendation, the recommended area may vary depending on the number of machines and layout.                                               |          |
|                                              |                             | Within itself or in -40 chamber | Cooling Method                  | Gas       |                                                                                                                                                      |          |
| Product Cooling Tempera                      | ature (°C) -                | 32                              | Final Vacuum Level (Pa)         | 30 ≤      | depending on the number of machines and layout.                                                                                                      |          |
| Number of Racks 22                           |                             | 22                              | Defrost System                  | Automatic | (**) Represents only the seating area of the machine. The cover sweeping area and the spaces between the machine and other devices are not included. |          |
| Rack Dimensions (mr                          | nck Dimensions (mm) 756x950 |                                 | Power Consumption (kWh)         | 7         |                                                                                                                                                      |          |
| Rack Clearance (mm)                          | ) 3                         | 38                              | Circle Dimension (m)            | 1,2       |                                                                                                                                                      |          |