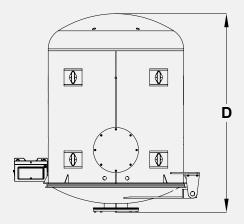

## FD180 FD180 FD180

|  | Ice Capacity (kg/lot)                | 180 kg              | Number of Product Trays         | 51        | Compressor                                                                                                                                                                                                                                                                               | Bitzer or Dorin |
|--|--------------------------------------|---------------------|---------------------------------|-----------|------------------------------------------------------------------------------------------------------------------------------------------------------------------------------------------------------------------------------------------------------------------------------------------|-----------------|
|  | Wet Product Loading (kg/lot)         | 110 / 150           | Tray Dimensions (mm)            | 418x728   | Vacuum Pump                                                                                                                                                                                                                                                                              | Pfeiffer        |
|  | Machine Dimensions (w*d*h)(mm) (**)  | 2050x2200x2162      | Tray Depth (mm)                 | 16        | Blower                                                                                                                                                                                                                                                                                   | None            |
|  | Machine Settlement Area $(m^2)$ (**) | 4,5                 | Total Tray Area m <sup>2</sup>  | 30        | Remote Tracking System                                                                                                                                                                                                                                                                   | Optional        |
|  | Machine Platform Area (m²) (*)       | 9                   | Number of Product Loading Cars  | 2         | Chamber                                                                                                                                                                                                                                                                                  | AISI 304        |
|  | Ice Condenser Temperature (°C)       | -45                 | Rail System                     | No        | Tray Material                                                                                                                                                                                                                                                                            | AISI 304        |
|  | Heat Conduction                      | Convection          | IQF (Individual Quick Freezing) | Optional  | Material of Heating Racks                                                                                                                                                                                                                                                                | AISI 304        |
|  | Rack Temperature (°C)                | max 70              | Refrigerant                     | R404A     | <ul> <li>(*) As a recommendation, the recommended area may vary depending on the number of machines and layout.</li> <li>(**) Represents only the seating area of the machine. The cover sweeping area and the spaces between the machine and other devices are not included.</li> </ul> |                 |
|  | Product Cooling Place                | -40 Cooling Room    | Cooling Method                  | Gas       |                                                                                                                                                                                                                                                                                          |                 |
|  | Product Cooling Temperature (°C)     | -32                 | Final Vacuum Level (Pa)         | 13 ≤      |                                                                                                                                                                                                                                                                                          |                 |
|  | Number of Racks                      | 17                  | Defrost System                  | Hot Water |                                                                                                                                                                                                                                                                                          |                 |
|  | Rack Dimensions (mm)                 | 774x1300            | Power Consumption (kWh)         | 14        |                                                                                                                                                                                                                                                                                          |                 |
|  | Rack Clearance (mm)                  | 40                  | Circle Dimension (m)            | 1,5       |                                                                                                                                                                                                                                                                                          |                 |
|  | Liquid Used in Heating Racks         | Glycol + Pure Water | Software                        | PLC       |                                                                                                                                                                                                                                                                                          |                 |