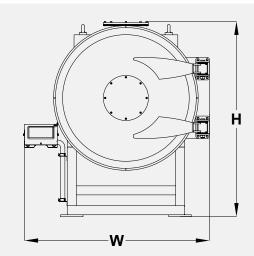

## FD180 FD180 FD180

|  | Ice Capacity (kg/lot)                | 180 kg              | Number of Product Trays         | 51        | Compressor                                                                                                                                                                                                                                                                               | Bitzer or Dorin |
|--|--------------------------------------|---------------------|---------------------------------|-----------|------------------------------------------------------------------------------------------------------------------------------------------------------------------------------------------------------------------------------------------------------------------------------------------|-----------------|
|  | Wet Product Loading (kg/lot)         | 110 / 150           | Tray Dimensions (mm)            | 418x728   | Vacuum Pump                                                                                                                                                                                                                                                                              | Pfeiffer        |
|  | Machine Dimensions (w*d*h)(mm) (**)  | 2050x2200x2162      | Tray Depth (mm)                 | 16        | Blower                                                                                                                                                                                                                                                                                   | None            |
|  | Machine Settlement Area $(m^2)$ (**) | 4,5                 | Total Tray Area m <sup>2</sup>  | 30        | Remote Tracking System                                                                                                                                                                                                                                                                   | Optional        |
|  | Machine Platform Area (m²) (*)       | 9                   | Number of Product Loading Cars  | 2         | Chamber                                                                                                                                                                                                                                                                                  | AISI 304        |
|  | Ice Condenser Temperature (°C)       | -45                 | Rail System                     | No        | Tray Material                                                                                                                                                                                                                                                                            | AISI 304        |
|  | Heat Conduction                      | Convection          | IQF (Individual Quick Freezing) | Optional  | Material of Heating Racks                                                                                                                                                                                                                                                                | AISI 304        |
|  | Rack Temperature (°C)                | max 70              | Refrigerant                     | R404A     | <ul> <li>(*) As a recommendation, the recommended area may vary depending on the number of machines and layout.</li> <li>(**) Represents only the seating area of the machine. The cover sweeping area and the spaces between the machine and other devices are not included.</li> </ul> |                 |
|  | Product Cooling Place                | -40 Cooling Room    | Cooling Method                  | Gas       |                                                                                                                                                                                                                                                                                          |                 |
|  | Product Cooling Temperature (°C)     | -32                 | Final Vacuum Level (Pa)         | 13 ≤      |                                                                                                                                                                                                                                                                                          |                 |
|  | Number of Racks                      | 17                  | Defrost System                  | Hot Water |                                                                                                                                                                                                                                                                                          |                 |
|  | Rack Dimensions (mm)                 | 774x1300            | Power Consumption (kWh)         | 14        |                                                                                                                                                                                                                                                                                          |                 |
|  | Rack Clearance (mm)                  | 40                  | Circle Dimension (m)            | 1,5       |                                                                                                                                                                                                                                                                                          |                 |
|  | Liquid Used in Heating Racks         | Glycol + Pure Water | Software                        | PLC       |                                                                                                                                                                                                                                                                                          |                 |