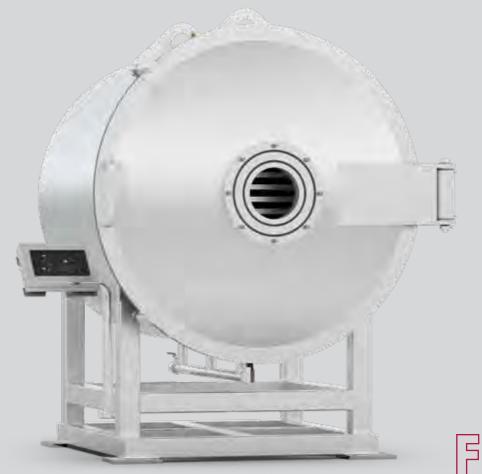

## FD180 FD180 FD180

|  | Ice Capacity (kg/lot)                | 180 kg              | Number of Product Trays         | 51        | Compressor                                                                                                                                                                                                                                                                               | Bitzer or Dorin |
|--|--------------------------------------|---------------------|---------------------------------|-----------|------------------------------------------------------------------------------------------------------------------------------------------------------------------------------------------------------------------------------------------------------------------------------------------|-----------------|
|  | Wet Product Loading (kg/lot)         | 110 / 150           | Tray Dimensions (mm)            | 418x728   | Vacuum Pump                                                                                                                                                                                                                                                                              | Pfeiffer        |
|  | Machine Dimensions (w*d*h)(mm) (**)  | 2050x2200x2162      | Tray Depth (mm)                 | 16        | Blower                                                                                                                                                                                                                                                                                   | None            |
|  | Machine Settlement Area $(m^2)$ (**) | 4,5                 | Total Tray Area m <sup>2</sup>  | 30        | Remote Tracking System                                                                                                                                                                                                                                                                   | Optional        |
|  | Machine Platform Area (m²) (*)       | 9                   | Number of Product Loading Cars  | 2         | Chamber                                                                                                                                                                                                                                                                                  | AISI 304        |
|  | Ice Condenser Temperature (°C)       | -45                 | Rail System                     | No        | Tray Material                                                                                                                                                                                                                                                                            | AISI 304        |
|  | Heat Conduction                      | Convection          | IQF (Individual Quick Freezing) | Optional  | Material of Heating Racks                                                                                                                                                                                                                                                                | AISI 304        |
|  | Rack Temperature (°C)                | max 70              | Refrigerant                     | R404A     | <ul> <li>(*) As a recommendation, the recommended area may vary depending on the number of machines and layout.</li> <li>(**) Represents only the seating area of the machine. The cover sweeping area and the spaces between the machine and other devices are not included.</li> </ul> |                 |
|  | Product Cooling Place                | -40 Cooling Room    | Cooling Method                  | Gas       |                                                                                                                                                                                                                                                                                          |                 |
|  | Product Cooling Temperature (°C)     | -32                 | Final Vacuum Level (Pa)         | 13 ≤      |                                                                                                                                                                                                                                                                                          |                 |
|  | Number of Racks                      | 17                  | Defrost System                  | Hot Water |                                                                                                                                                                                                                                                                                          |                 |
|  | Rack Dimensions (mm)                 | 774x1300            | Power Consumption (kWh)         | 14        |                                                                                                                                                                                                                                                                                          |                 |
|  | Rack Clearance (mm)                  | 40                  | Circle Dimension (m)            | 1,5       |                                                                                                                                                                                                                                                                                          |                 |
|  | Liquid Used in Heating Racks         | Glycol + Pure Water | Software                        | PLC       |                                                                                                                                                                                                                                                                                          |                 |