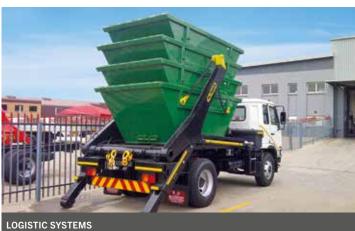

# **HOOKLOADERS**

PALFINGER Hooklifts is the most extensive brand of lifting equipment designed for movable containers. The functional design of our Hookloaders and Skiploader provides easy service and low maintenance.

### One truck fits all!

The solutions for your success — use one truck for many applications. Simply choose the right container for your application. The PALFINGER "hookloader" is the key to huge flexibility and efficiency.