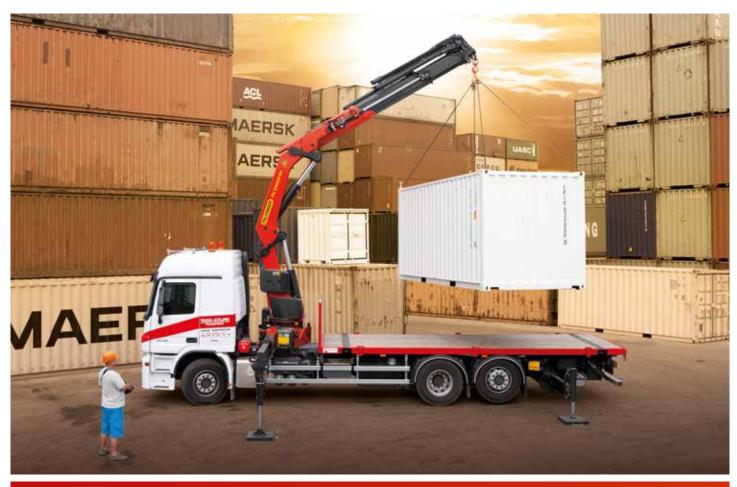

# **LOADER CRANES**

PALFINGER loader cranes are designed to work in rough conditions for offroad applications on heavyduty trucks. They are perfectly adapted to your working environments.

PALFINGER's loader cranes have an ideal ratio between deadweight and lifting power and at the same time are cost effective and highly user friendly.

## **LOADER CRANE HIGHLIGHTS**

RADIO REMOTE CONTROL SAFETY AND COMFORT

with linear lever or cross lever and provide the greatest possible comfort for the operator. All EH models with a display inform the crane operator about the different operating conditions.