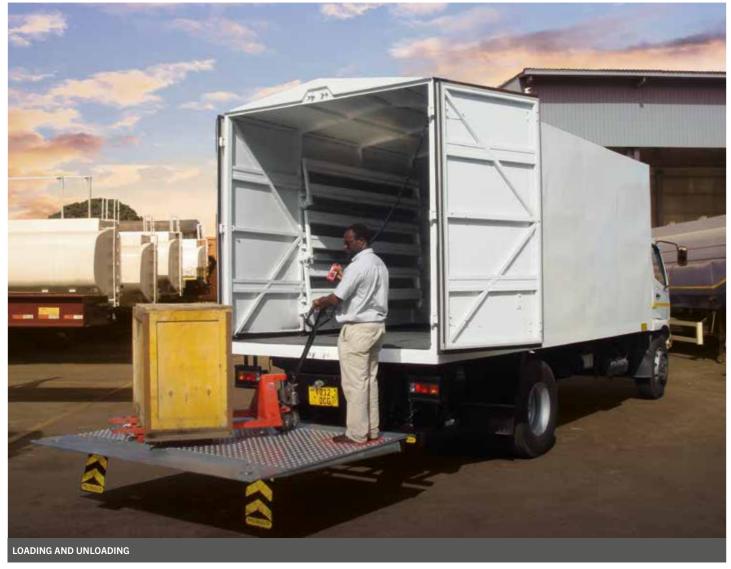

# **PALFINGER MBB TAILGATES**

PALFINGER MBB tailgates are premium proven quality products made in Germany since more than 50 years. MBB tailgates are built to help loading and unloading goods from vehicles with payloads between 500 and 3000 kg.

The leading brand of tailgates has a worldwide fitting experience, on trucks, trailers and semi-trailers for all major chassis brands and models.