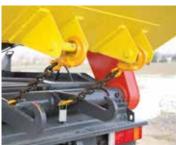

## **HOOKLOADER HIGHLIGHTS**

**SAFETY LATCH** 

Mechanic safety latch secures the container from falling off during loading & unloading. This latch moves automatically by gravity.

**SOFT STOP** 

Soft landing after loading and tipping. Protects the truck, the hookloader and the container from stress and damage.

**STABILIZERS** 

Axle stabilizer for 3 and 4 axles trucks. Rear Roller stabilizer: defined by the truck stability calculation.

PNEUMATICAL CONTROL SYSTEM

Reliable and proven control system for rough conditions. Easy maintenance and user friendly.