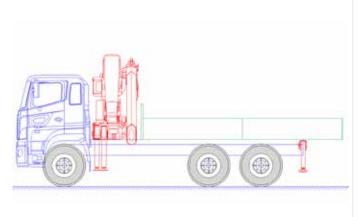

## A WIDE RANGE FITS TO ALL NEEDS

### SOME STANDARD INSTALLATIONS\*

\*Key figures are given for indication only. Every project has to be calculated individually.

| Т         | ruck       | GVW<br>(T) | WB<br>(mm)   | HL                 | Container<br>mini<br>(mm) | Container<br>maxi<br>(mm) | Volume<br>Container<br>maxi (m³) |
|-----------|------------|------------|--------------|--------------------|---------------------------|---------------------------|----------------------------------|
|           | 4x2        | 19         | 4400         | T12HDPI            | 3200                      | 5200                      | 26                               |
|           | 4x4        | 19         | 4400         | T16HDPI            | 3400                      | 5400                      | 27                               |
|           | 6x4        | 26         | 3850         | T20HDPI            | 4200                      | 6600                      | 30                               |
|           | 6x6        | 32         | 3850         | T24HDPI            | 4200                      | 6600                      | 30                               |
|           | 8x4        | 32         | 4500         | T28HDPI            | 4400                      | 7000                      | 35                               |
| 8x8/semit | railer     | 48         | 4500         | G30/G35            | 5000                      | 12000                     | 65                               |
|           | 6x6<br>8x4 | 32         | 3850<br>4500 | T24HDPI<br>T28HDPI | 4200<br>4400              | 6600<br>7000              | 30                               |