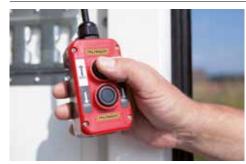

## **LOADER CRANE HIGHLIGHTS**

RADIO REMOTE CONTROL SAFETY AND COMFORT

with linear lever or cross lever and provide the greatest possible comfort for the operator. All EH models with a display inform the crane operator about the different operating conditions.

**ROPE WINCH** THE PERFECT COMPLEMENT

PALFINGER radio remote controls are equipped 
To extend the potential range of applications, a rope winch is available as an option. The winch is avaiable from 0.8 t up to 4.5 t. If required, it can be fitted with an extension stop and limit switch.