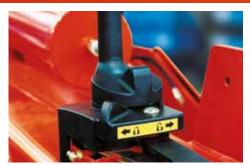

PALFINGER cranes are equipped with an innovative outrigger safety system for manual stabilizer supports. This even prevents the outrigger from extending if a locking device fails.

KTL – CATHODIC DIP PAINTING FOR RETAINING HIGH VALUE