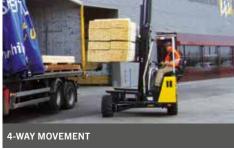

## TRUCK-MOUNTED FORKLIFT

PALFINGER truck-mounted forklifts offer maximum reliability. High-quality products and excellent service — all taken care of by our highly responsible team. Competent

solutions to meet your daily requirements — for the entire service life of your forklift.

- ▶ Easy and time-saving maintenance
- Maximum manoeuvrability and long service life
- → Safety and comfort

- → Best-possible visibility
- Fast and safe
- Easy loading and unloading from one side