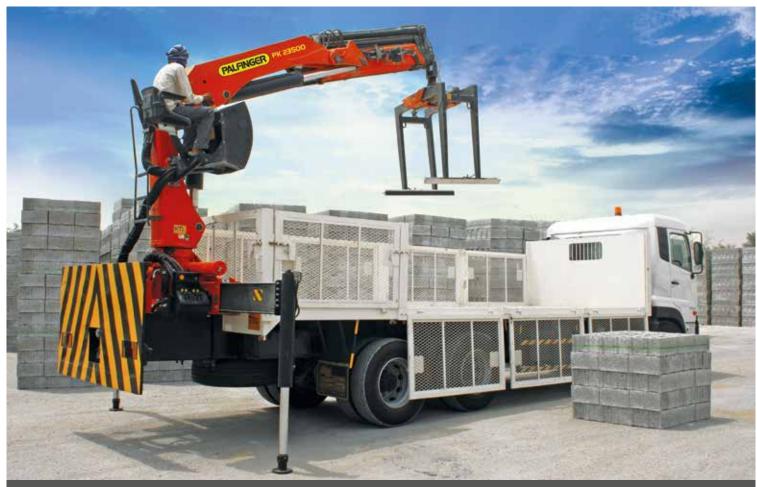

# **LOADER CRANES**

PALFINGER loader cranes are designed to work in rough conditions for offroad applications on heavyduty trucks. They are perfectly adapted to your working environments.

PALFINGER's loader cranes have an ideal ratio between deadweight and lifting power and at the same time are cost effective and highly user friendly.

## **LOADER CRANE HIGHLIGHTS**

RADIO REMOTE CONTROL SAFETY AND COMFORT

with linear lever or cross lever and provide the greatest possible comfort for the operator. All EH models with a display inform the crane operator about the different operating conditions.