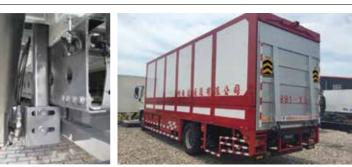

## **HEAVY-DUTY RANGE**

**VERSATILE** 

PALFINGER HD hookloader allow loading, unloading and tipping of all types of containers (volumes, lengths, etc.). Telescopic HD can be used in many sectors of application such as waste management, public works, agriculture and humanitarian organisations.

**ROBUST** 

HD-range is specially designed to work in rough conditions for off-road applications on heavyduty trucks. It is perfectly adapted to high loading rates.

**LOW MAINTENANCE** 

HD-range is designed with oversized frames and parts. Pneumatic controls associated with an easy to use operation allow reduced maintenance which can be made at every bodybuilder or truck workshop.

**INCREASED TIPPING CAPACITY** 

**ALL CHASSIS BODYBUILDING** 

Use of high-tensile steel reduces hookloader weight for more payload. Optimized weight increases truck longevity and reduces fuel costs. Telescopic hookloaders are bi-point units. This reduces horizontal forces and increases tipping capacity.

Heavy Duty Hookloaders are easily fittable on all chassis even the highest.