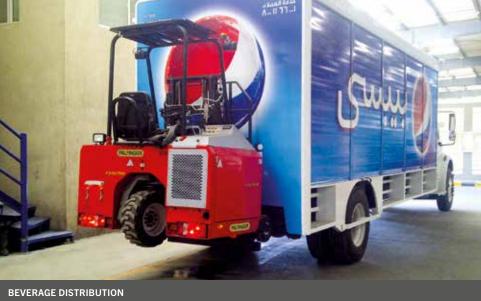

## TRUCK-MOUNTED FORKLIFT

PALFINGER truck-mounted forklifts offer maximum reliability. High-quality products and excellent service — all taken care of by our highly responsible team. Competent

solutions to meet your daily requirements — for the entire service life of your forklift.

- ▶ Easy and time-saving maintenance
- Maximum manoeuvrability and long service life
- → Safety and comfort

- → Best-possible visibility
- Fast and safe
- Easy loading and unloading from one side