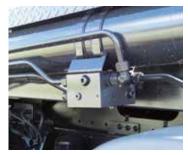

**HYDRAULIC OVERLOAD PROTECTION**SAFE CRANE OPERATION

When the load limits are reached, the optional overload protection function stops all movements that could further increase the lifting moment.

INTERNAL OIL FEEDS

MAXIMUM PROTECTION THANKS TO COMPACT DESIGN

The internal oil ducts enable a compact extension boom system design and ensure maximum protection against damage.

**TOP SEAT**FAST OPERATIONS WITH MAXIMUM OVERVIEW