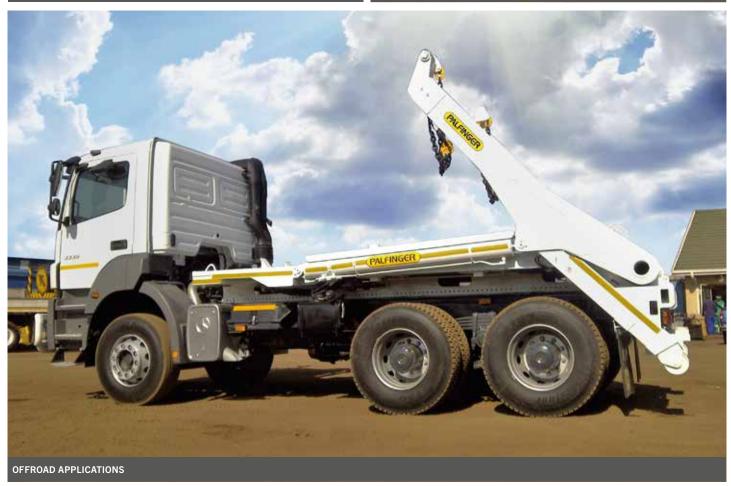

# **LOADER CRANES**

PALFINGER loader cranes are designed to work in rough conditions for offroad applications on heavyduty trucks. They are perfectly adapted to your working environments.

PALFINGER's loader cranes have an ideal ratio between deadweight and lifting power and at the same time are cost effective and highly user friendly.