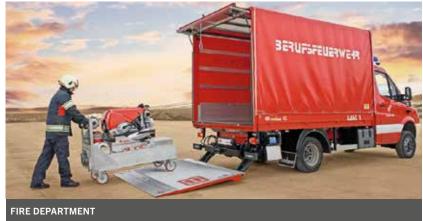

# **PALFINGER MBB TAILGATES**

PALFINGER MBB tailgates are premium proven quality products made in Germany since more than 50 years. MBB tailgates are built to help loading and unloading goods from vehicles with payloads between 500 and 3000 kg.

The leading brand of tailgates has a worldwide fitting experience, on trucks, trailers and semi-trailers for all major chassis brands and models.