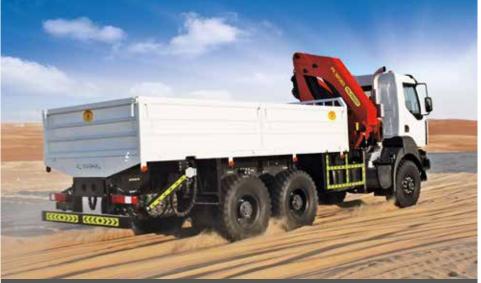

# **LOADER CRANES**

PALFINGER loader cranes are designed to work in rough conditions for offroad applications on heavyduty trucks. They are perfectly adapted to your working environments.

PALFINGER's loader cranes have an ideal ratio between deadweight and lifting power and at the same time are cost effective and highly user friendly.

CONSTRUCTION

GENERAL CARGO

CAR RECOVERY

CONSTRUCTION-MATERIAL HANDLING

GENERAL CARGO / CONTAINER / HEAVY DUTY