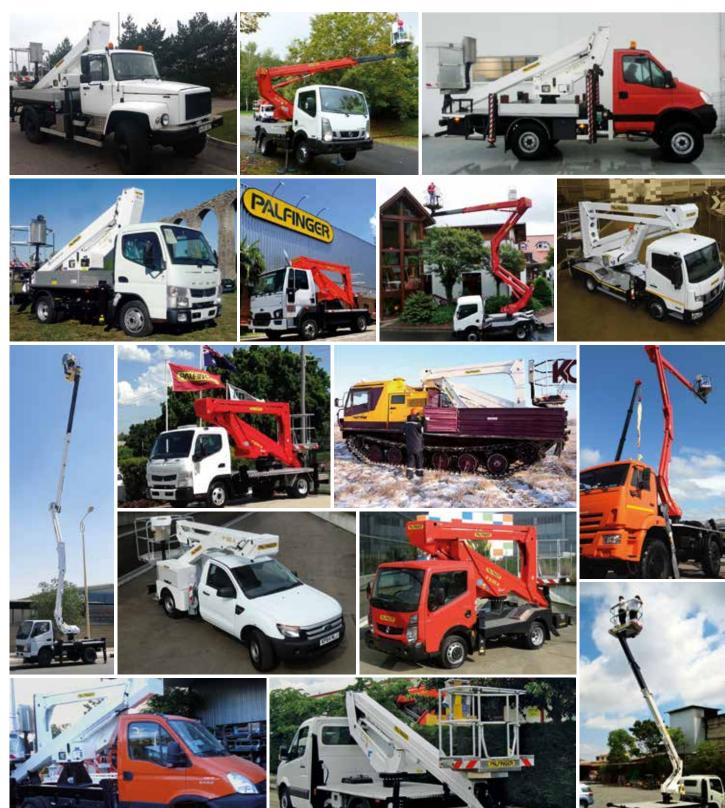

# **SPECIAL APPLICATIONS**

With its large portfolio of products, PALFINGER is "the" partner for all demands arising from special applications. Even the usage of a combination of equipment provides unexpected advantages for the user. A long history of successful experience within the field of governmental

supplies is the guaranty for a long-lasting partnership. Therefore, whatever needs may arise, PALFINGER will provide you with a customised solution demands. Cranes, hooklifts and also logistics forklifts are provided for all requests within the transport chain.

COMPLETE DELIVERY OF FULLY SET UP HOOKLIFT TRUCKS BY PALFINGER