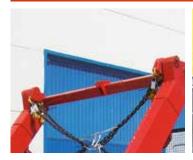

## **HOOKLOADER HIGHLIGHTS**

**SAFETY LATCH** 

Mechanic safety latch secures the container from falling off during loading & unloading. This latch moves automatically by gravity.

**SOFT STOP** 

Soft landing after loading and tipping. Protects the truck, the hookloader and the container from stress and damage.

**STABILIZERS** 

Axle stabilizer for 3 and 4 axles trucks. Rear Roller stabilizer: defined by the truck stability calculation.

PNEUMATICAL CONTROL SYSTEM

Reliable and proven control system for rough conditions. Easy maintenance and user friendly.