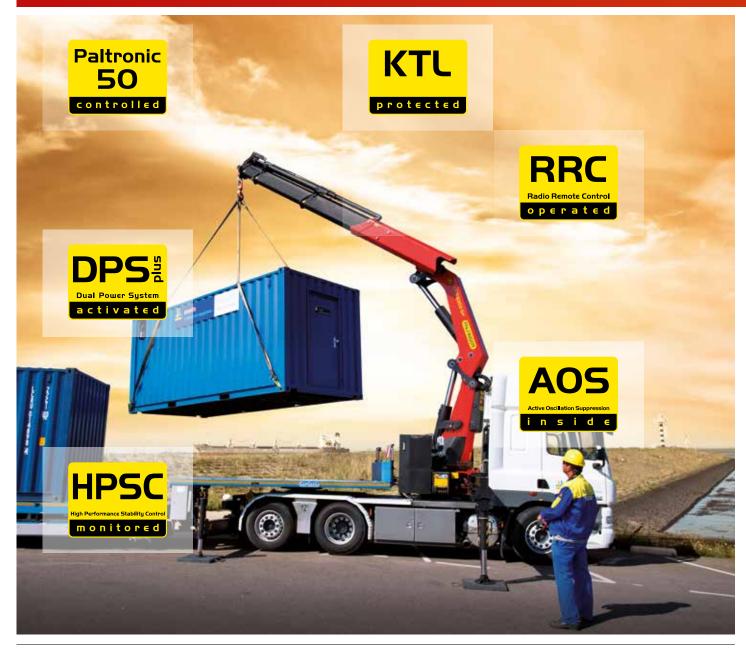

## **LOADER CRANE HIGHLIGHTS**

RADIO REMOTE CONTROL SAFETY AND COMFORT

with linear lever or cross lever and provide the greatest possible comfort for the operator. All EH models with a display inform the crane operator about the different operating conditions.

PALFINGER cranes are equipped with an innovative outrigger safety system for manual stabilizer supports. This even prevents the outrigger from extending if a locking device fails.

KTL – CATHODIC DIP PAINTING FOR RETAINING HIGH VALUE

The UV-resistant coating guarantees long-term surface protection. Perfect appearance during the entire lifetime for maximum resale value.

**CONTROL CONSOLE**ALL INFORMATION AT A GLANCE

An hour indicator counts and displays the operating hours. Ergonomic control levers provide increased safety and comfort.

**HYDRAULIC OVERLOAD PROTECTION**SAFE CRANE OPERATION

When the load limits are reached, the optional overload protection function stops all movements that could further increase the lifting moment.

INTERNAL OIL FEEDS

MAXIMUM PROTECTION THANKS TO COMPACT DESIGN

The internal oil ducts enable a compact extension boom system design and ensure maximum protection against damage.

**TOP SEAT**FAST OPERATIONS WITH MAXIMUM OVERVIEW