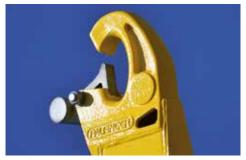

## **HEAVY-DUTY RANGE**

**VERSATILE** 

PALFINGER HD hookloader allow loading, unloading and tipping of all types of containers (volumes, lengths, etc.). Telescopic HD can be used in many sectors of application such as waste management, public works, agriculture and humanitarian organisations.

**ROBUST** 

HD-range is specially designed to work in rough conditions for off-road applications on heavyduty trucks. It is perfectly adapted to high loading rates.

**LOW MAINTENANCE** 

HD-range is designed with oversized frames and parts. Pneumatic controls associated with an easy to use operation allow reduced maintenance which can be made at every bodybuilder or truck workshop.

**INCREASED TIPPING CAPACITY** 

**ALL CHASSIS BODYBUILDING** 

Use of high-tensile steel reduces hookloader weight for more payload. Optimized weight increases truck longevity and reduces fuel costs. Telescopic hookloaders are bi-point units. This reduces horizontal forces and increases tipping capacity.