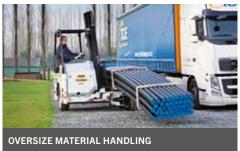

## TRUCK-MOUNTED FORKLIFT

PALFINGER truck-mounted forklifts offer maximum reliability. High-quality products and excellent service — all taken care of by our highly responsible team. Competent

solutions to meet your daily requirements — for the entire service life of your forklift.

- ▶ Easy and time-saving maintenance
- Maximum manoeuvrability and long service life
- → Safety and comfort

- → Best-possible visibility
- Fast and safe
- Easy loading and unloading from one side