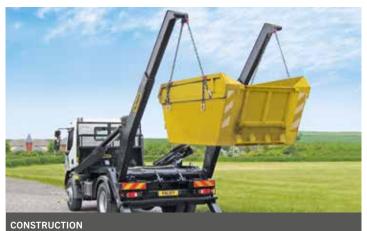

# **HOOKLOADERS**

PALFINGER Hooklifts is the most extensive brand of lifting equipment designed for movable containers. The functional design of our Hookloaders and Skiploader provides easy service and low maintenance.

### One truck fits all!

The solutions for your success — use one truck for many applications. Simply choose the right container for your application. The PALFINGER "hookloader" is the key to huge flexibility and efficiency.