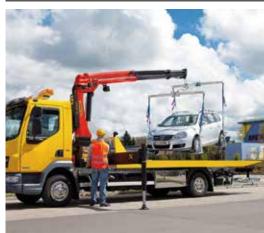

# **LOADER CRANES**

PALFINGER loader cranes are designed to work in rough conditions for offroad applications on heavyduty trucks. They are perfectly adapted to your working environments.

PALFINGER's loader cranes have an ideal ratio between deadweight and lifting power and at the same time are cost effective and highly user friendly.

CONSTRUCTION

GENERAL CARGO

CAR RECOVERY

CONSTRUCTION-MATERIAL HANDLING

GENERAL CARGO / CONTAINER / HEAVY DUTY