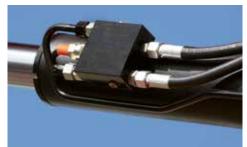

MAXIMUM PROTECTION THANKS TO COMPACT DESIGN

The internal oil ducts enable a compact extension boom system design and ensure maximum protection against damage.

**TOP SEAT**FAST OPERATIONS WITH MAXIMUM OVERVIEW