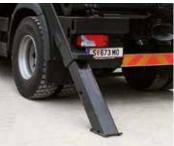

**STABILIZERS** 

Axle stabilizer for 3 and 4 axles trucks. Rear Roller stabilizer: defined by the truck stability calculation.

PNEUMATICAL CONTROL SYSTEM

Reliable and proven control system for rough conditions. Easy maintenance and user friendly.