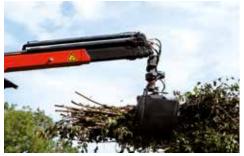

# **LOADER CRANES**

PALFINGER loader cranes are designed to work in rough conditions for offroad applications on heavyduty trucks. They are perfectly adapted to your working environments.

PALFINGER's loader cranes have an ideal ratio between deadweight and lifting power and at the same time are cost effective and highly user friendly.