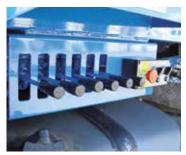

**HYDRAULIC OVERLOAD PROTECTION**SAFE CRANE OPERATION

When the load limits are reached, the optional overload protection function stops all movements that could further increase the lifting moment.

INTERNAL OIL FEEDS