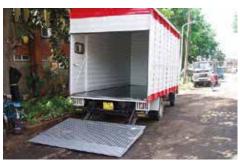

# **PALFINGER MBB TAILGATES**

PALFINGER MBB tailgates are premium proven quality products made in Germany since more than 50 years. MBB tailgates are built to help loading and unloading goods from vehicles with payloads between 500 and 3000 kg.

The leading brand of tailgates has a worldwide fitting experience, on trucks, trailers and semi-trailers for all major chassis brands and models.