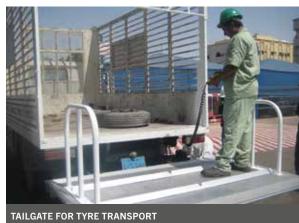

# **PALFINGER MBB TAILGATES**

PALFINGER MBB tailgates are premium proven quality products made in Germany since more than 50 years. MBB tailgates are built to help loading and unloading goods from vehicles with payloads between 500 and 3000 kg.

The leading brand of tailgates has a worldwide fitting experience, on trucks, trailers and semi-trailers for all major chassis brands and models.