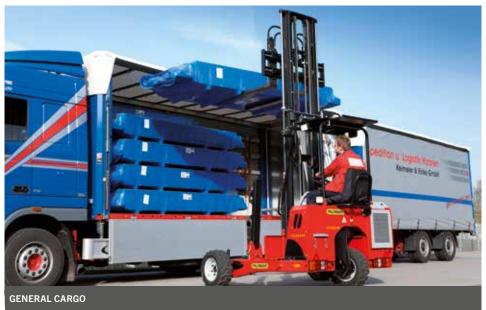

## TRUCK-MOUNTED FORKLIFT

PALFINGER truck-mounted forklifts offer maximum reliability. High-quality products and excellent service — all taken care of by our highly responsible team. Competent

solutions to meet your daily requirements — for the entire service life of your forklift.

- ▶ Easy and time-saving maintenance
- Maximum manoeuvrability and long service life
- → Safety and comfort

- → Best-possible visibility
- Fast and safe
- Easy loading and unloading from one side