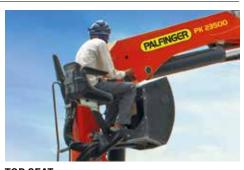

MAXIMUM PROTECTION THANKS TO COMPACT DESIGN

The internal oil ducts enable a compact extension boom system design and ensure maximum protection against damage.

**TOP SEAT**FAST OPERATIONS WITH MAXIMUM OVERVIEW

The top seat is available in 2 control versions:

- 2-lever pilot control
- linear lever control

Both versions offer the highest level of operating comfort.