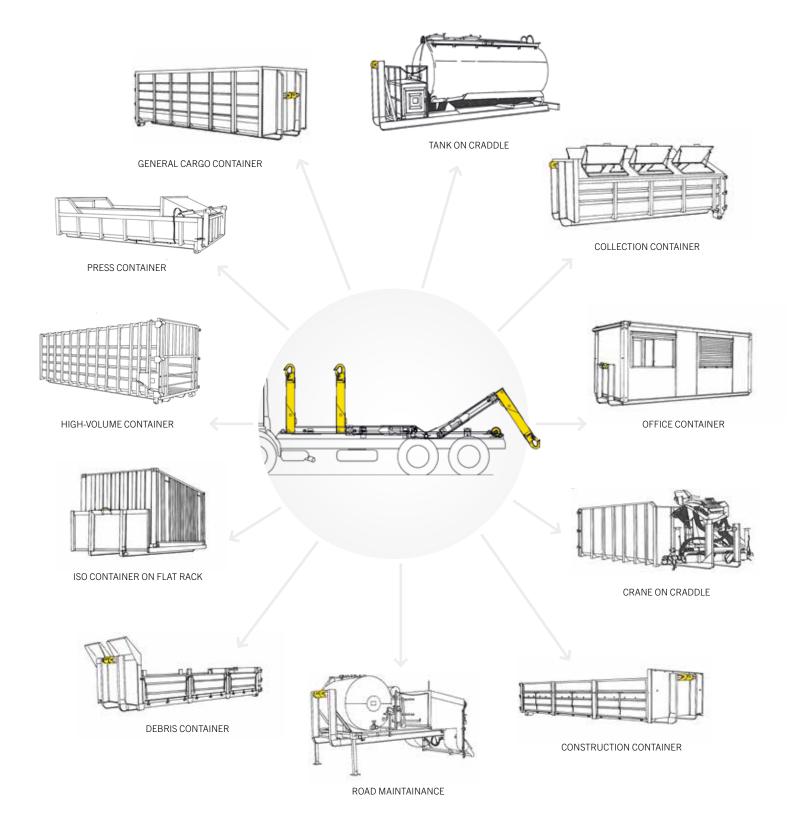

## **HOOKLOADER HIGHLIGHTS**

**SAFETY LATCH** 

Mechanic safety latch secures the container from falling off during loading & unloading. This latch moves automatically by gravity.

**SOFT STOP** 

Soft landing after loading and tipping. Protects the truck, the hookloader and the container from stress and damage.