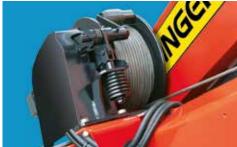

**ROPE WINCH** THE PERFECT COMPLEMENT

PALFINGER radio remote controls are equipped 
To extend the potential range of applications, a rope winch is available as an option. The winch is avaiable from 0.8 t up to 4.5 t. If required, it can be fitted with an extension stop and limit switch.