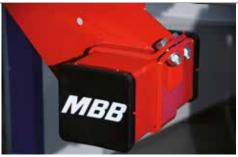

# **PALFINGER MBB TAILGATES**

PALFINGER MBB tailgates are premium proven quality products made in Germany since more than 50 years. MBB tailgates are built to help loading and unloading goods from vehicles with payloads between 500 and 3000 kg.

The leading brand of tailgates has a worldwide fitting experience, on trucks, trailers and semi-trailers for all major chassis brands and models.