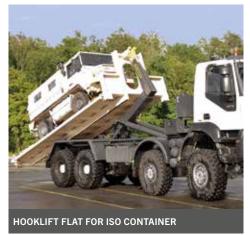

# **HOOKLOADERS**

PALFINGER Hooklifts is the most extensive brand of lifting equipment designed for movable containers. The functional design of our Hookloaders and Skiploader provides easy service and low maintenance.

### One truck fits all!

The solutions for your success — use one truck for many applications. Simply choose the right container for your application. The PALFINGER "hookloader" is the key to huge flexibility and efficiency.