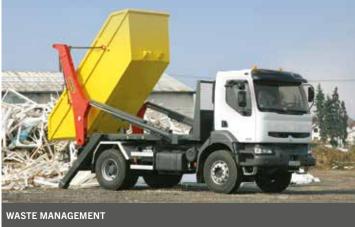

## **HEAVY-DUTY RANGE**

**VERSATILE** 

PALFINGER HD hookloader allow loading, unloading and tipping of all types of containers (volumes, lengths, etc.). Telescopic HD can be used in many sectors of application such as waste management, public works, agriculture and humanitarian organisations.