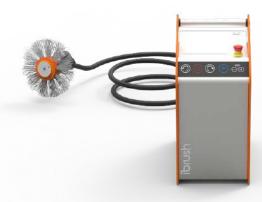

# ibrush

### Compact extraction duct cleaning system

# For ducts up to **400** mm | 3.9 inch Rotary shaft length **7,5** m | 295 inch