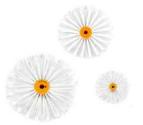

#### CONSUMABLES 🔻

PACK 4 NYLON BRUSHES Indicated for the removal of medium-hard grease. Ø200 |300 |350 | 400 mm CP2400512

#### PACK 4 PBT BRUSHES.

For fatty residue of medium-high hardness. High abrasion power. Ø200 | 300 | 350| 400 mm CP2400511

PACK 4 MIXED BRUSHES.

Steel + nylon. For carbonized grease. Ø200 | 300 |350 400 mm CP2400513

#### PACK 4 SQUARE DUCT BRUSHES. Ø200 |300 | 350

400 mm CP2500511