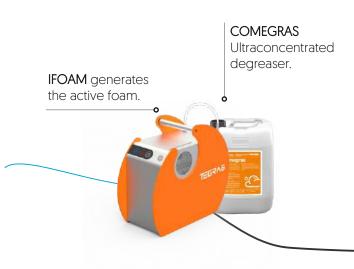

#### Hood cleaning

The IBRUSH + IFOAM set of equipment allows you to clean the whole extraction system (ducts, plenum and hood).

#### IBRUSH + IFOAM

IBRUSH requires connection with IFOAM, equipment to generate the active foam, which adheres to the wall of the ducts

#### COMEGRAS

Ultraconcentrated degreaser. 10 kg | 22 lb Jerrycan COD. PQ8100122