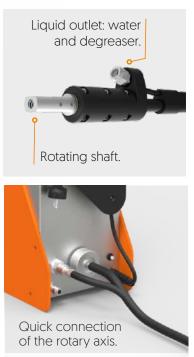

#### No more shaft breakage

Incorporates Proaxis technology that prevents shaft breakage during use.

#### INCLUDED ACCESORIES V

WRIST REMOTE FLEXIBLE ROTARY CONTROL SHAFT. 7,5 m | 24,6 ft.

**ROTATING SHAFT** TRANSPORT BAG.

COD. AC3303608

COD. AC3303605 COD. AC3101210