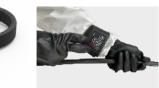

#### WRIST REMOTE CONTROL

Included accessory that allows the equipment to be controlled by a single operator.