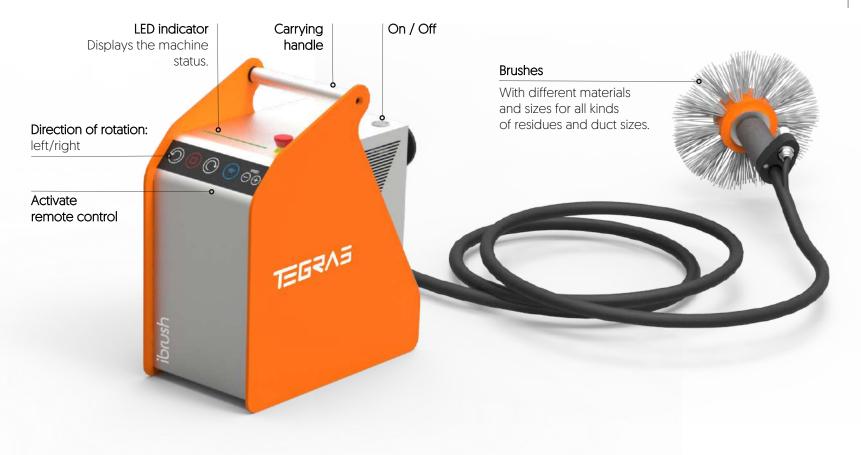

# ibrush

#### Maximum portability

This is a electric equipment, so it doesn't need an air compressor, which facilitates its use in places with poor accessibility.

#### No more shaft breakage

Incorporates Proaxis technology that prevents shaft breakage during use.

#### Versatility

In addition to kitchen extraction ducts, IBRUSH allows the cleaning of pipes, air ducts and industrial extraction systems up to 400 mm in diameter.

#### WRIST REMOTE CONTROL

Included accessory that allows the equipment to be controlled by a single operator.

#### CONSUMABLES 🔻

PACK 4 NYLON BRUSHES Indicated for the removal of medium-hard grease. Ø200 |300 |350 | 400 mm CP2400512