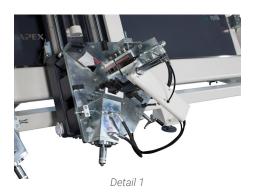

## **PROFILE SIZES**

Safe working area with safety barrier

Touchscreen control panel
Crimping set for custom profiles

Barcode reader

| Minimum profile length  | 510 mm - 515 mm   |
|-------------------------|-------------------|
| Maximum profile length  | 2000 mm – 3400 mm |
| CRIMPING BLADES         |                   |
| Travel distance         | 40 mm             |
| Distance between blades | 100 mm            |
| 5 mm crimping blade set | 8 pcs             |
| 7 mm crimping blade set | 8 pcs             |
| POSITIONING SPEED       |                   |
| X Axis (Longitudinal)   | 15 m/min          |
| Y Axis (Lateral)        | 15 m/min          |
| ELECTRICAL              |                   |
| Maximum power           | 8.4 kW            |
| Voltage                 | 400V 3N PE AC     |
| Frequency               | 50-60 Hz          |
| AIR                     |                   |
| Pressure                | 6-8 Bar           |
| Air consumption         | 60,8 L/min        |
| OPERATIONAL AREA        |                   |