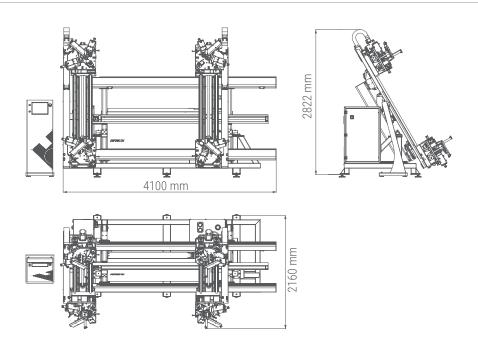

## **PROFILE SIZES**

Safe working area with safety barrier

Touchscreen control panel
Crimping set for custom profiles

Barcode reader

| Minimum profile length  | 510 mm - 515 mm   |
|-------------------------|-------------------|
| Maximum profile length  | 2000 mm – 3400 mm |
| CRIMPING BLADES         |                   |
| Travel distance         | 40 mm             |
| Distance between blades | 100 mm            |
| 5 mm crimping blade set | 8 pcs             |
| 7 mm crimping blade set | 8 pcs             |
| POSITIONING SPEED       |                   |
| X Axis (Longitudinal)   | 15 m/min          |
| Y Axis (Lateral)        | 15 m/min          |
| ELECTRICAL              |                   |
| Maximum power           | 8.4 kW            |
| Voltage                 | 400V 3N PE AC     |
| Frequency               | 50-60 Hz          |
| AIR                     |                   |
| Pressure                | 6-8 Bar           |
| Air consumption         | 60,8 L/min        |
| OPERATIONAL AREA        |                   |