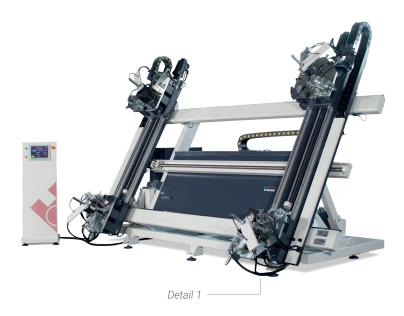

**APEX - IV** features simultaneous assembling of all 4 corners of the profile by combining the precision of servo measuring and power of hydraulic system to offer quick solutions to users.

**APEX - IV** enables a seamless corner assembling process by minimizing user errors thanks to the two-stage hydraulic pressure system.

## **APEX - IV**

## Automatic Hydraulic Four Head Aluminum Corner Crimping Machine