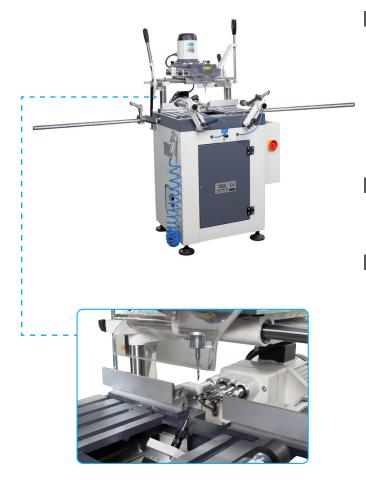

## Features

Used for cutting appropriate slots on plastic profiles for mounting locks, grips, hinges, latches and opening channels.

- Copy assembly matching the process
- Ability to open various channels independently of the copy assembly with profile gauges
- Pneumatic clamps
- Triple grip slot drilling system
- Ability to open water discharge channels with various angles and sizes
- Independently operating motors

## Standard Equipments

- 5 mm milling cutter (2 pcs)
- Triple drill bit kit
- Profile gauge