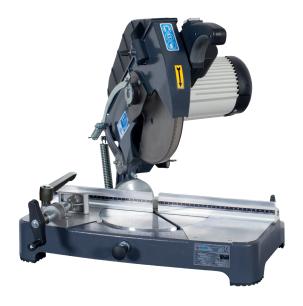

## Portable Cutting Machine with Tilting Head Ø 300 mm

#### Features

Used for cutting processes of aluminum, plastic and wooden materials.

- Safe cutting with double spring system and saw barrier
- Ability to cut on the upper table
- Cutting at any desired angle between -45° and +45°
   Head with ability to tilt left between 0° and 45° (Performs tilt cutting when lower plate is at 0 (Zero) position)
  • 0°, 15°, 22.5°, 30°, 45° right and left angle fixing