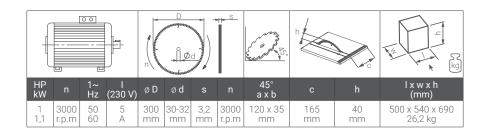

#### Features

Used for cutting processes of aluminum, plastic and wooden materials.

- Safe cutting with double spring system and saw barrier
- Ability to cut on the upper table
- Cutting at any desired angle between -45° and +45°
   Head with ability to tilt left between 0° and 45° (Performs tilt cutting when lower plate is at 0 (Zero) position)
  • 0°, 15°, 22.5°, 30°, 45° right and left angle fixing

### Standard Equipment

· Profile gauge

## **Optional Equipment**

- Ø 300 mm saw blade
- · Second clamp
- Conveyor
- Stand
- Brake System
- Three-phase system

ÖZÇELİK MAKİNA continuously improves its products and offers new and modern solutions for PVC and Aluminum Profile Processing. Accordingly, ÖZÇELİK has the right to change the