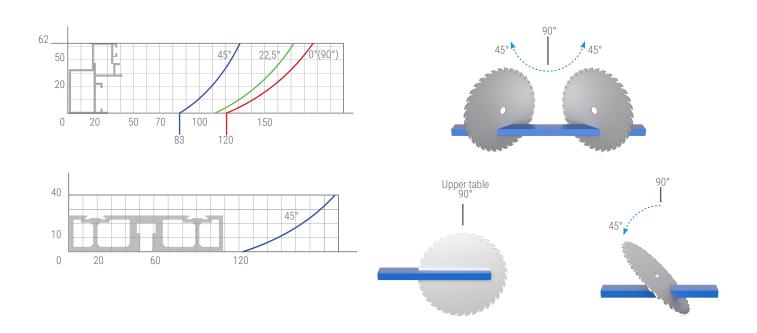

#### Features

Used for cutting processes of aluminum, plastic and wooden materials.

- Safe cutting with double spring system and saw barrier
- Ability to cut on the upper table
- Cutting at any desired angle between -45° and +45°
   Head with ability to tilt left between 0° and 45° (Performs tilt cutting when lower plate is at 0 (Zero) position)
  • 0°, 15°, 22.5°, 30°, 45° right and left angle fixing