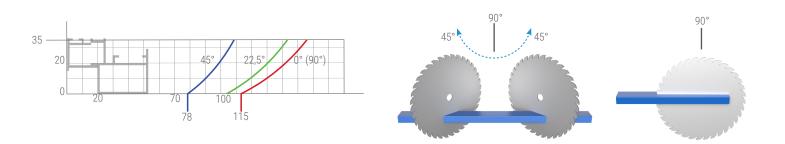

## Features

Used for cutting processes of aluminum, plastic and wooden profiles.

- Safe cutting with double spring system and saw barrier Ability to cut on the upper table

- 0°, 15°, 22.5°, 30°, 45° right and left angle fixing Cutting at any desired angle between -45° and +45°