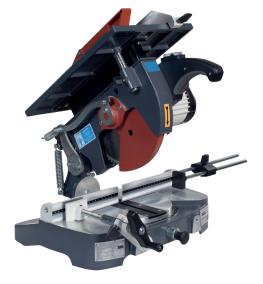

## Features

Used for cutting processes of aluminum, plastic and wooden profiles.

- Safe cutting with double spring system and saw barrier Ability to cut on the upper table

- 0°, 15°, 22.5°, 30°, 45° right and left angle fixing Cutting at any desired angle between -45° and +45°