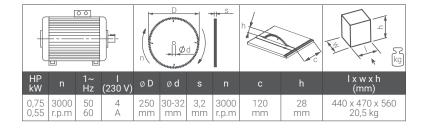

## Features

Used for cutting processes of aluminum, plastic and wooden profiles.

- Safe cutting with double spring system and saw barrier Ability to cut on the upper table

- 0°, 15°, 22.5°, 30°, 45° right and left angle fixing Cutting at any desired angle between -45° and +45°