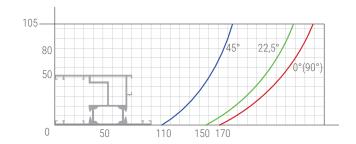

#### Features

Used for cutting processes of aluminum, plastic and wooden materials.

- Safe cutting with double spring system and saw barrier
- · Cast core with impact resistance
- $\bullet$  Cutting at any desired angle between -45° and +45°
- Cutting at 0°, 15°, 22.5°, 30°, 45° right and left fixed angles