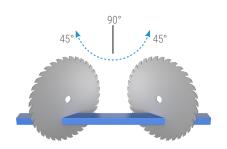

#### Features

Used for cutting processes of aluminum, plastic and wooden materials.

- Safe cutting with double spring system and saw barrier
- · Cast core with impact resistance
- $\bullet$  Cutting at any desired angle between -45° and +45°
- Cutting at 0°, 15°, 22.5°, 30°, 45° right and left fixed angles