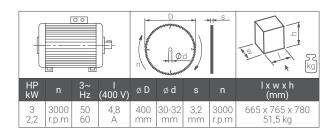

## Standard Equipment

- Profile gauge
- Ø 400 mm saw blade

## Optional Equipment

- · Second clamp
- Conveyor
- Stand
- · Single-phase system

ÖZÇELİK MAKİNA continuously improves its products and offers new and modern solutions for PVC and Aluminum Profile Processing. Accordingly, ÖZÇELİK has the right to change the information in this document without any notice. All dimensions and weights are reference values. Valid from January 2022