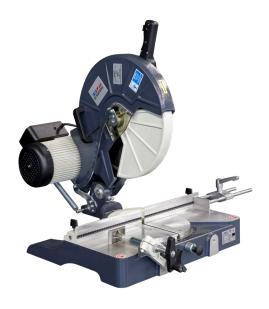

# **VEGA - I 400**

### Portable Cutting Machine Ø 400 mm

#### Features

Used for cutting processes of aluminum, plastic and wooden materials.

- Safe cutting with double spring system and saw barrier
- · Cast core with impact resistance
- $\bullet$  Cutting at any desired angle between -45° and +45°
- Cutting at 0°, 15°, 22.5°, 30°, 45° right and left fixed angles