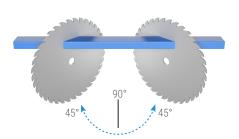

#### Features

Used for cutting processes of aluminum, plastic and wooden profiles.

- Hydro-Pneumatic cutting process
- Secure cutting by the cover equipped with a safety sensor
- Cutting speed adjustment based on the profile
- Cutting at any desired angle between -45° and +45°
- Cutting at 0°, 15°, 22.5°, 30°, 45° right and left fixed angles
- Increase in cutting capacity with mobile miter
- · Pneumatic vertical and horizontal clamps