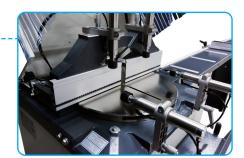

#### Features

Used for cutting processes of aluminum, plastic and wooden profiles.

- Hydro-Pneumatic cutting process
- Secure cutting by the cover equipped with a safety sensor
- Cutting speed adjustment based on the profile
- Cutting at any desired angle between -45° and +45°
- Cutting at 0°, 15°, 22.5°, 30°, 45° right and left fixed angles
- Increase in cutting capacity with mobile miter
- · Pneumatic vertical and horizontal clamps