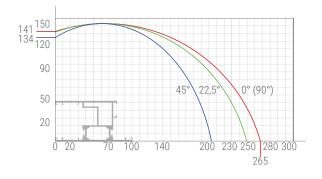

#### Features

Used for cutting processes of aluminum, plastic and wooden profiles.

- Hydro-Pneumatic cutting process
- Secure cutting by the cover equipped with a safety sensor
- Cutting speed adjustment based on the profile
- Cutting at any desired angle between -45° and +45°
- Cutting at 0°, 15°, 22.5°, 30°, 45° right and left fixed angles
- Increase in cutting capacity with mobile miter
- · Pneumatic vertical and horizontal clamps