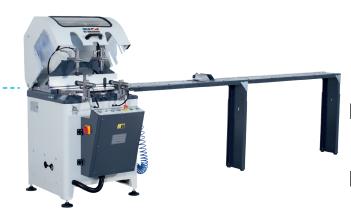

# **METEOR - I 420**

## Automatic Cutting Machine with Rising Blade Ø 420 mm

## Standard Equipments

- Ø 420 mm saw blade
- Conveyor (right)
- Cooling system