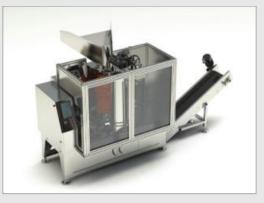

osing of the bag is done by thermo welding.
- You can easily customize the product with a printed logo of the packer and also with the product definition.
- Two tubes hold the net allowing the automatic change of the tube, without any stop. With this way you can automatically switch to the other tube and will not

lose time from production.

## The machine carries electronic label printer for:

Application of adhesive label, with variable data for the bags.

Capable to weigh and pack: 0,5 to 10 kg

The output is 24-36 bags per minute depending on the produce and the volume/dimensions of the packaging.

Sample bags come out from our packing unit.





Filpack FPS-145 and FTS-160 both operates with a color LCD touchscreen that allows operators the easy monitoring and also the handling.







FKS-30 Loading Belt

FTS-160 Weighing Machine

FPS-145 Packing Machine





## Filpack Paketleme ve Dolum Tesisleri Sanayi ve Ticaret A.Ş.

Gaziosmanpaşa OSB Mahallesi, Namık Kemal Bulvarı, No: 4/A Çerkezköy, Tekirdağ, Turkey

E: info@filpak.com.tr

Office : +90 212 452 0868 Factory : +90 282 726 1660 WhatsApp : +1 857 222 9124

www.Filpak.com.tr www.Filpackgroup.com