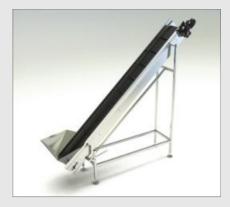

Sample bags come out from our packing unit.

Filpack FPS-145 and FTS-160 both operates with a color LCD touchscreen that allows operators the easy monitoring and also the handling.

FKS-30 Loading Belt

FTS-160 Weighing Machine