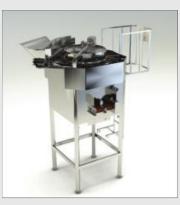

Sample bags come out from our packing unit.

Filpack FPS-145 and FTS-160 both operates with a color LCD touchscreen that allows operators the easy monitoring and also the handling.

FKS-30 Loading Belt

FTS-160 Weighing Machine