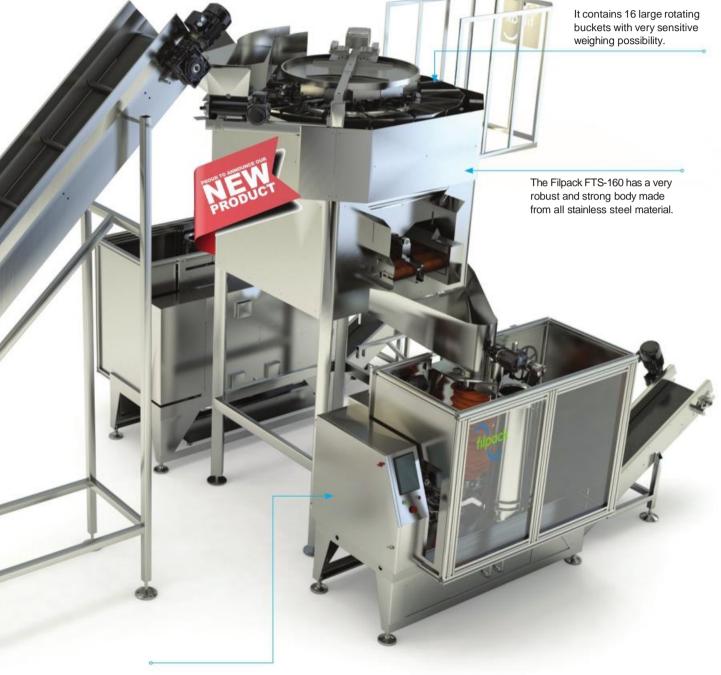

Sample bags come out from our packing unit.

Filpack FPS-145 and FTS-160 both operates with a color LCD touchscreen that allows operators the easy monitoring and also the handling.

FKS-30 Loading Belt

FTS-160 Weighing Machine