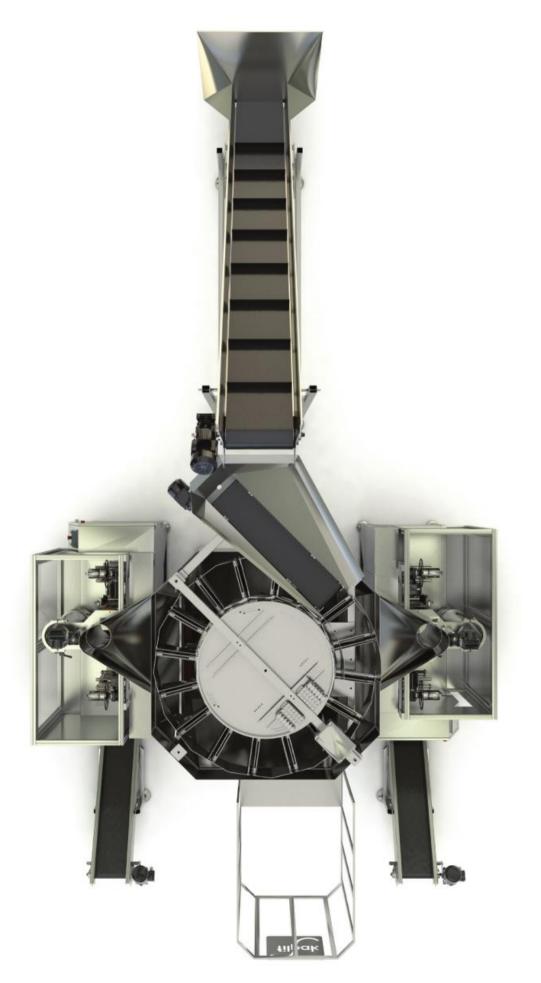

Sample bags come out from our packing unit.

Filpack FPS-145 and FTS-160 both operates with a color LCD touchscreen that allows operators the easy monitoring and also the handling.

FKS-30 Loading Belt

FTS-160 Weighing Machine