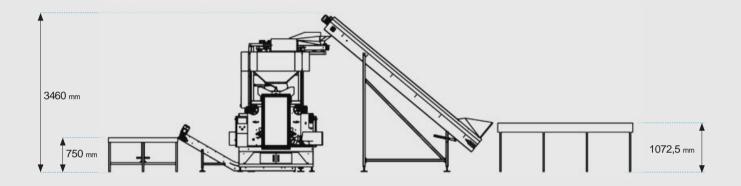

Sample bags come out from our packing unit.

Filpack FPS-145 and FTS-160 both operates with a color LCD touchscreen that allows operators the easy monitoring and also the handling.

FKS-30 Loading Belt

FTS-160 Weighing Machine

FPS-145 Packing Machine