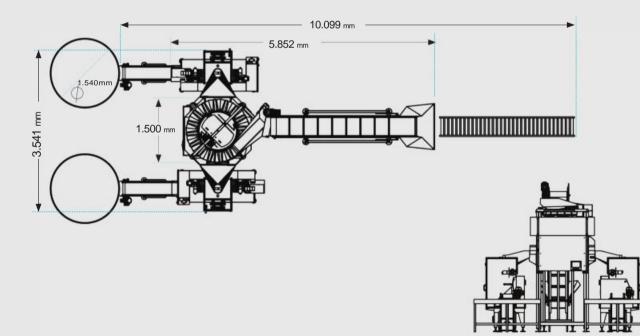

Sample bags come out from our packing unit.

Filpack FPS-145 and FTS-160 both operates with a color LCD touchscreen that allows operators the easy monitoring and also the handling.

FKS-30 Loading Belt

FTS-160 Weighing Machine

FPS-145 Packing Machine