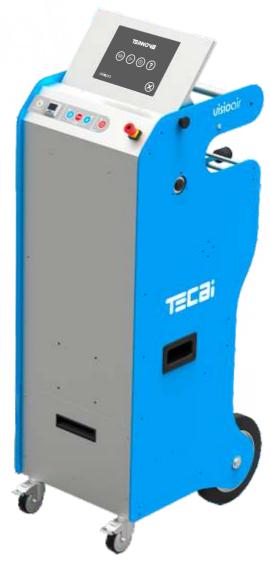

## VISIOCII

## Duct Cleaning equipment with pressurized air

By means of the air injection system, it drags the dirt adhered to the ducts at the same time that displays, records and verifies the cleaning, through a micro camera on the intelligent head. With its perimeter cleaning technology, it goes through everything the duct, disincrusting all the dust particles and dirt. No matter what size, shape or material of the duct, the intelligent nozzles adapt to all situations.