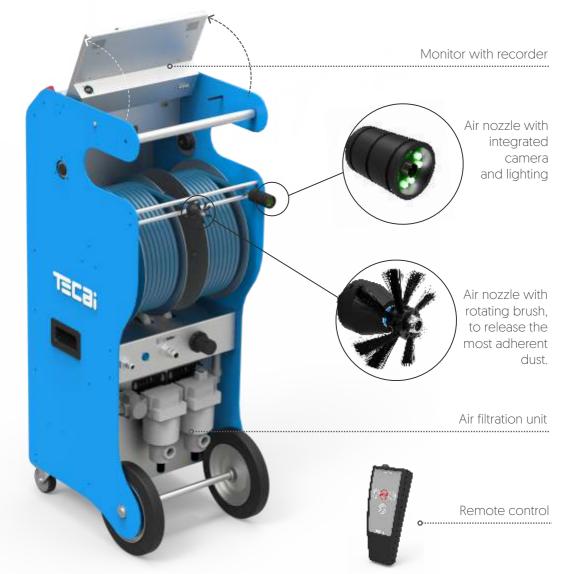

## Duct Cleaning equipment with pressurized air

By means of the air injection system, it drags the dirt adhered to the ducts at the same time that displays, records and verifies the cleaning, through a micro camera on the intelligent head. With its perimeter cleaning technology, it goes through everything the duct, disincrusting all the dust particles and dirt. No matter what size, shape or material of the duct, the intelligent nozzles adapt to all situations.