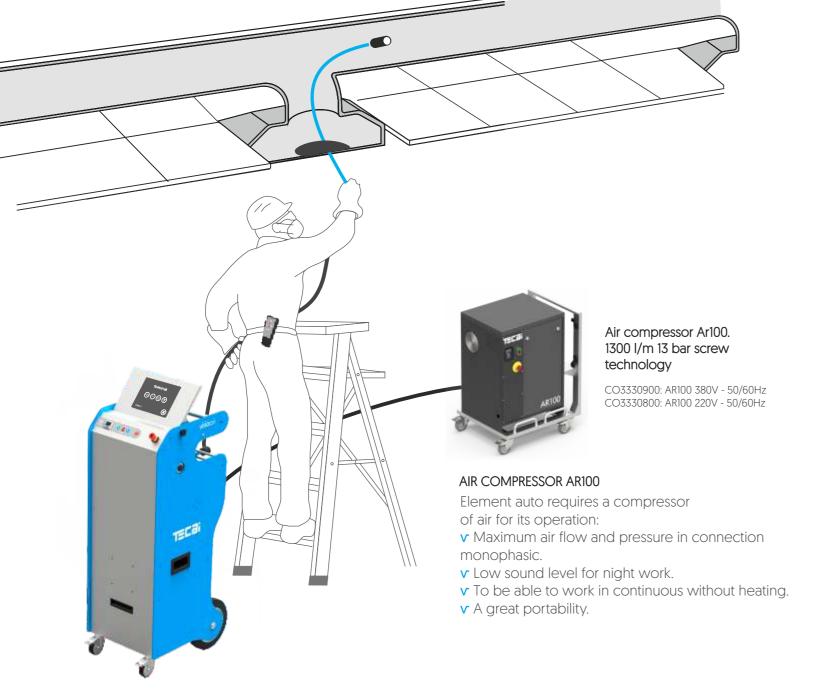

## Duct Cleaning equipment with pressurized air

By means of the air injection system, it drags the dirt adhered to the ducts at the same time that displays, records and verifies the cleaning, through a micro camera on the intelligent head. With its perimeter cleaning technology, it goes through everything the duct, disincrusting all the dust particles and dirt. No matter what size, shape or material of the duct, the intelligent nozzles adapt to all situations.