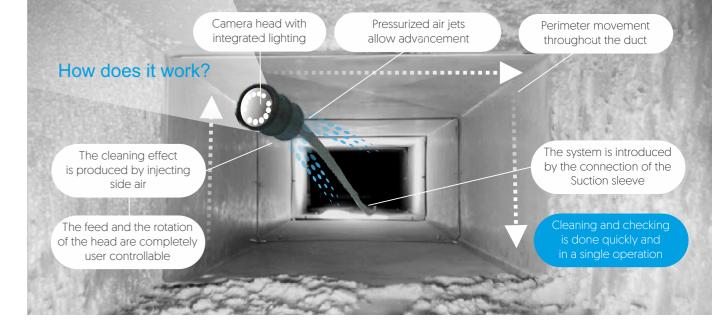

## Duct Cleaning equipment with pressurized air

By means of the air injection system, it drags the dirt adhered to the ducts at the same time that displays, records and verifies the cleaning, through a micro camera on the intelligent head. With its perimeter cleaning technology, it goes through everything the duct, disincrusting all the dust particles and dirt. No matter what size, shape or material of the duct, the intelligent nozzles adapt to all situations.