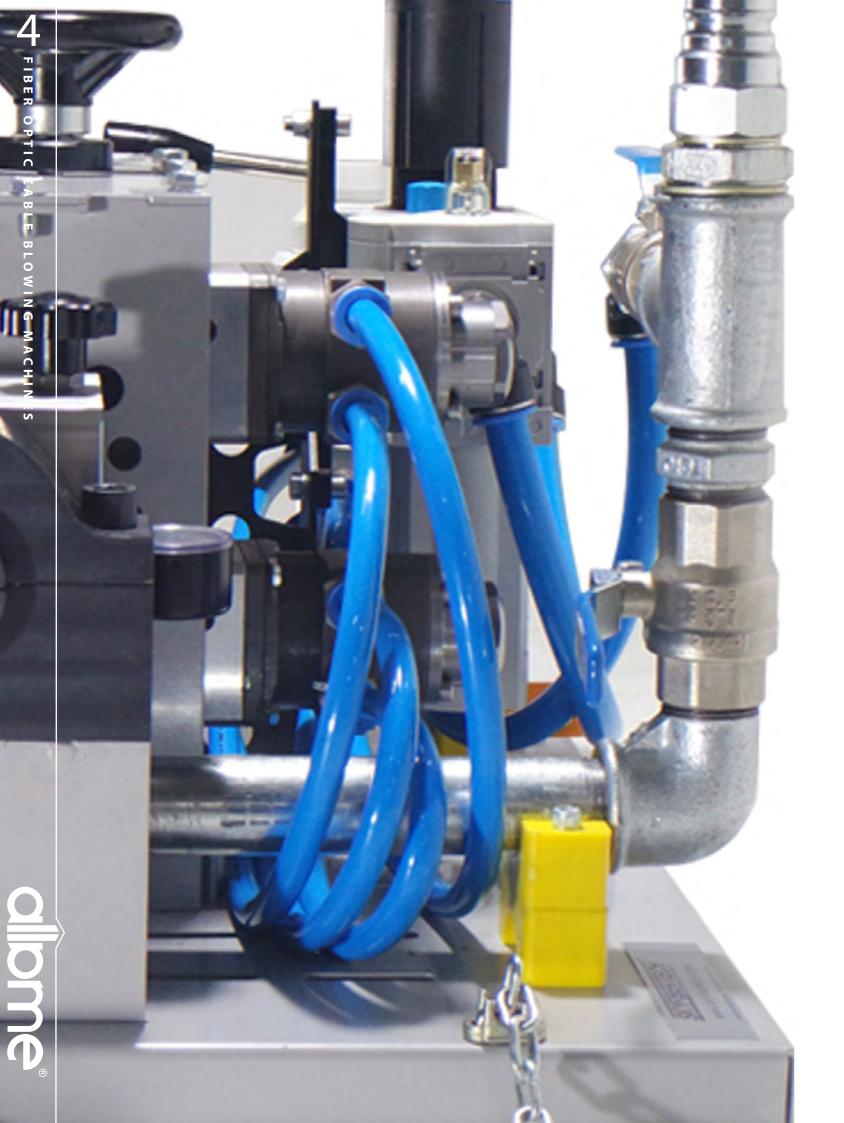

nes for cable diameters. These standard cable diameter ranges are noted below. You must inform your cable diameter and diameter range with your order. We can send you spare parts for your various cable diameters (pallette etc.). (Our machine's price doesn't include these extra spare parts.)

NOTE: This enumeration (see below) is just for classify. That we can produce our machine for different cable diametres.



### TECHNICAL PROPERTIES

SKYJET : Fibre Optical Cable blowing machine

NEEDED AIR : 12 bar 10,5 m³/min.(duct 40 hdp)
AIR ENGINE : Double effective, 740 watt (2 pieces)

NEEDED AIR FOR ENGINES : 6 Bar-1.6m³/min.

CABLE İNSTALLİNG VELOCITY : 0, 30, 50, 80m/min.

LAY DOWN POWER : 80~85 Kg.

DIMENSIONS (width x length x height) : 410mm x 630mm x 380mm

WEIGHT OF MACHINE : 55

: 55kg





### TECHNICAL DETAILS

- SAFETY COVER (HAND JAM HAZARD IS
  AVAILABLE, BEWARE)
- 4 CONTROL ARM FOR PALLET WITH CHAIN(FOR TIGHTENING THE CABLE
- 7 HDPE DUCT INLET

- 2 (MECHANICAL TYPE METER COUNTER FOR CABLE)
- AIR PRESSURE UNIT
- 8 AIR COMPRESSOR FEEDING UNIT

- RUBBER COATED CHAIN PALLET
- 6 AIR MOTOR

UNIT ALIGN STAND FOR AIR PRESSURE UNIT



## ECDECLA-RATION OF CONFIRMITY

ALLAME MAKİNA VE BİLİŞİM SANAYİ VE TİCARET LİMİTED ŞİRKETİ

According to Machinery Directive 2006/42/EEC

Manufacturer:

ALLLAME MAKİNA VE BİLİŞİM San. ve Tic. Ltd. Şti.

Küçük Körfez Sanayi Sitesi 8 Blok No:10 KOCAELİ / TURKEY

Declaration

Herewith we declare under our own responsibility that the products

designated below

Products:

KOS type of fiber optic cable blowing machine

are manufactured in accordanc