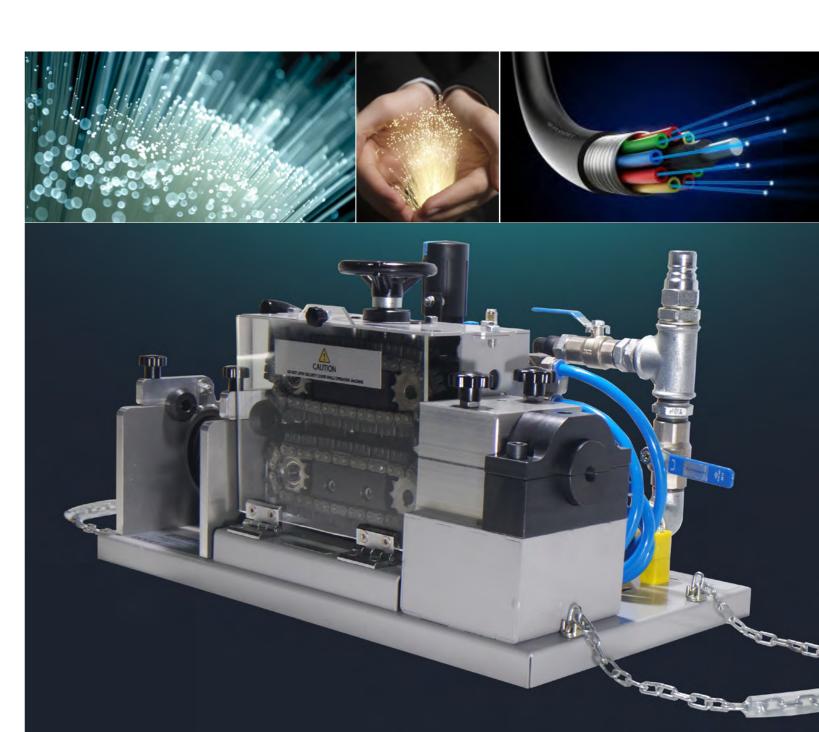

### TECHNICAL PROPERTIES

SKYJET : Fibre Optical Cable blowing machine

NEEDED AIR : 12 bar 10,5 m³/min.(duct 40 hdp)
AIR ENGINE : Double effective, 740 watt (2 pieces)

NEEDED AIR FOR ENGINES : 6 Bar-1.6m³/min.

CABLE İNSTALLİNG VELOCITY : 0, 30, 50, 80m/min.

LAY DOWN POWER : 80~85 Kg.

DIMENSIONS (width x length x height) : 410mm x 630mm x 380mm

WEIGHT OF MACHINE : 55

: 55kg

### TECHNICAL DETAILS

- SAFETY COVER (HAND JAM HAZARD IS
  AVAILABLE, BEWARE)
- 4 CONTROL ARM FOR PALLET WITH CHAIN(FOR TIGHTENING THE CABLE
- 7 HDPE DUCT INLET

- 2 (MECHANICAL TYPE METER COUNTER FOR CABLE)
- AIR PRESSURE UNIT
- 8 AIR COMPRESSOR FEEDING UNIT

- RUBBER COATED CHAIN PALLET
- 6 AIR MOTOR

UNIT ALIGN STAND FOR AIR PRESSURE UNIT