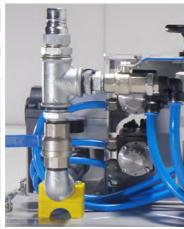

### TECHNICAL PROPERTIES

SKYJET : Fibre Optical Cable blowing machine

NEEDED AIR : 12 bar 10,5 m³/min.(duct 40 hdp)
AIR ENGINE : Double effective, 740 watt (2 pieces)

NEEDED AIR FOR ENGINES : 6 Bar-1.6m³/min.

### TECHNICAL DETAILS

- SAFETY COVER (HAND JAM HAZARD IS
  AVAILABLE, BEWARE)
- 4 CONTROL ARM FOR PALLET WITH CHAIN(FOR TIGHTENING THE CABLE
- 7 HDPE DUCT INLET

- 2 (MECHANICAL TYPE METER COUNTER FOR CABLE)
- AIR PRESSURE UNIT
- 8 AIR COMPRESSOR FEEDING UNIT

- RUBBER COATED CHAIN PALLET
- 6 AIR MOTOR

UNIT ALIGN STAND FOR AIR PRESSURE UNIT