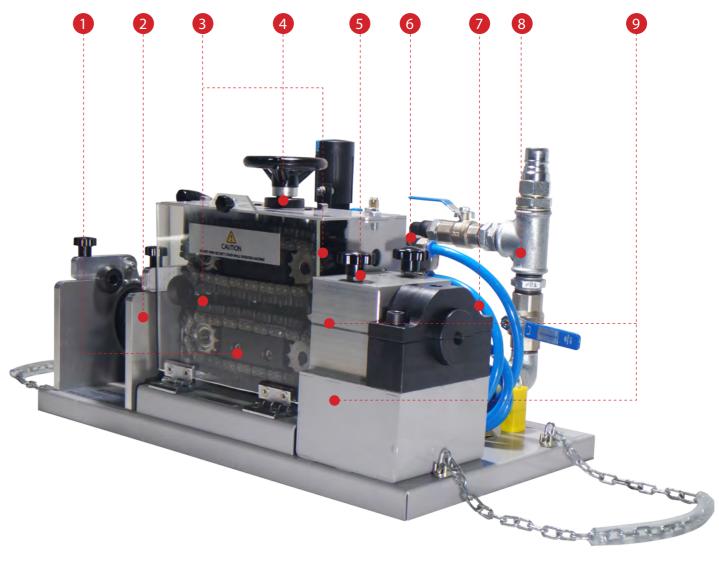

### TECHNICAL DETAILS

- SAFETY COVER (HAND JAM HAZARD IS
  AVAILABLE, BEWARE)
- 4 CONTROL ARM FOR PALLET WITH CHAIN(FOR TIGHTENING THE CABLE
- 7 HDPE DUCT INLET

- 2 (MECHANICAL TYPE METER COUNTER FOR CABLE)
- AIR PRESSURE UNIT
- 8 AIR COMPRESSOR FEEDING UNIT

- RUBBER COATED CHAIN PALLET
- 6 AIR MOTOR

UNIT ALIGN STAND FOR AIR PRESSURE UNIT