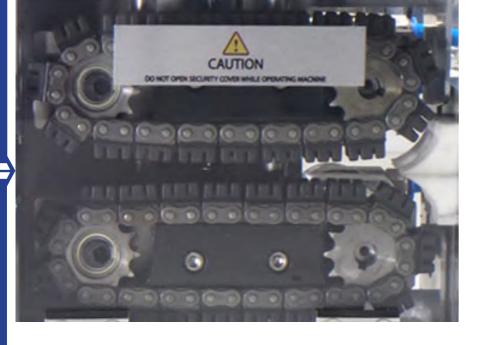

### TECHNICAL DETAILS

- SAFETY COVER (HAND JAM HAZARD IS
  AVAILABLE, BEWARE)
- 4 CONTROL ARM FOR PALLET WITH CHAIN(FOR TIGHTENING THE CABLE
- 7 HDPE DUCT INLET

- 2 (MECHANICAL TYPE METER COUNTER FOR CABLE)
- AIR PRESSURE UNIT
- 8 AIR COMPRESSOR FEEDING UNIT

- RUBBER COATED CHAIN PALLET
- 6 AIR MOTOR

UNIT ALIGN STAND FOR AIR PRESSURE UNIT