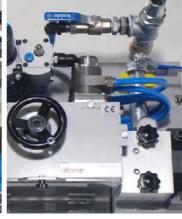

### TECHNICAL DETAILS

- SAFETY COVER (HAND JAM HAZARD IS
  AVAILABLE, BEWARE)
- 4 CONTROL ARM FOR PALLET WITH CHAIN(FOR TIGHTENING THE CABLE
- 7 HDPE DUCT INLET

- 2 (MECHANICAL TYPE METER COUNTER FOR CABLE)
- AIR PRESSURE UNIT
- 8 AIR COMPRESSOR FEEDING UNIT

- RUBBER COATED CHAIN PALLET
- 6 AIR MOTOR

UNIT ALIGN STAND FOR AIR PRESSURE UNIT