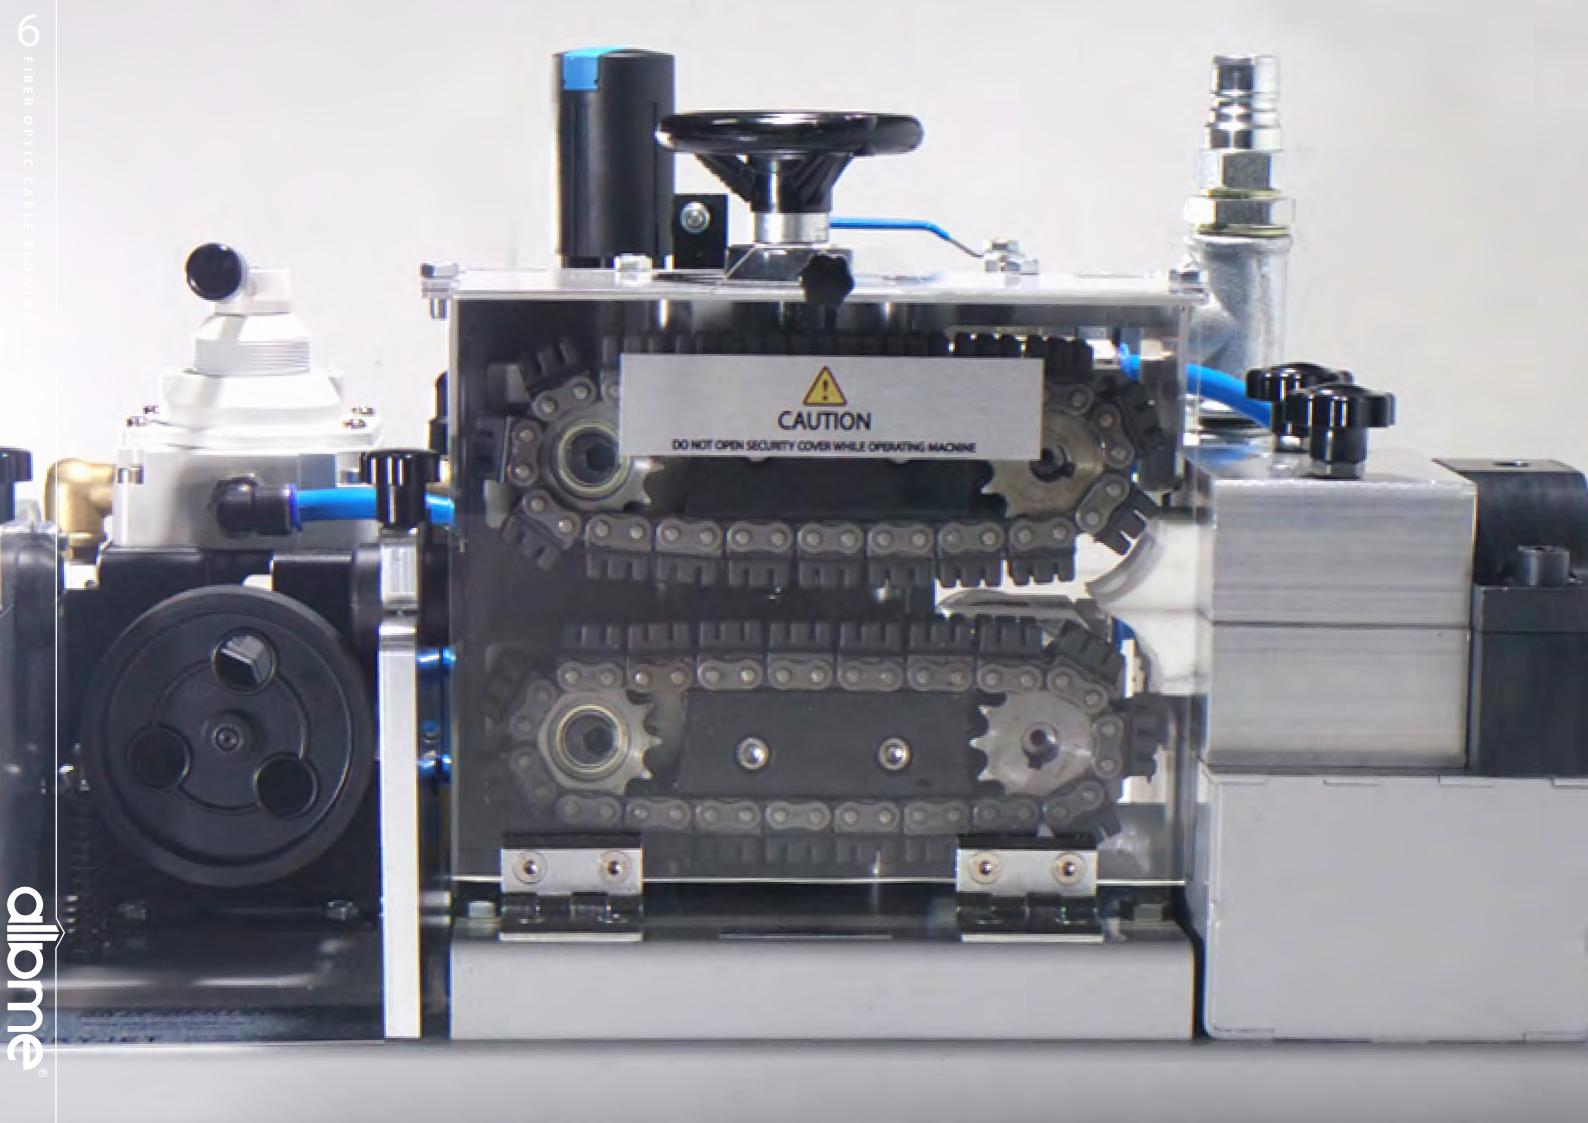

### TECHNICAL DETAILS

- SAFETY COVER (HAND JAM HAZARD IS
  AVAILABLE, BEWARE)
- 4 CONTROL ARM FOR PALLET WITH CHAIN(FOR TIGHTENING THE CABLE
- 7 HDPE DUCT INLET

- 2 (MECHANICAL TYPE METER COUNTER FOR CABLE)
- AIR PRESSURE UNIT
- 8 AIR COMPRESSOR FEEDING UNIT

- RUBBER COATED CHAIN PALLET
- 6 AIR MOTOR

UNIT ALIGN STAND FOR AIR PRESSURE UNIT