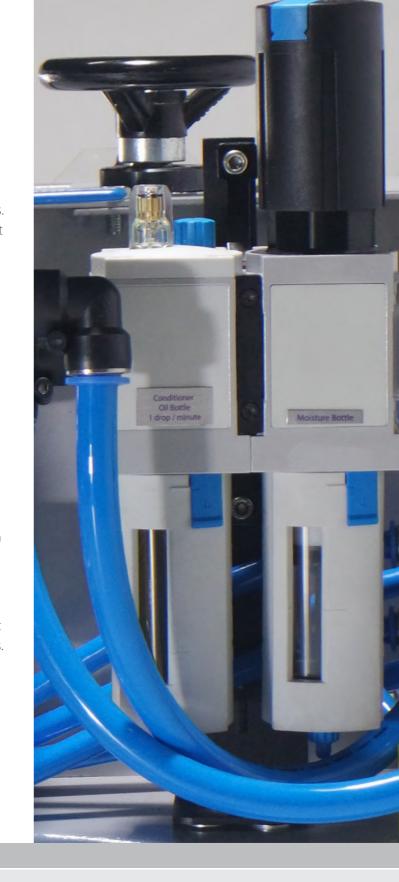

### TECHNICAL DETAILS

- SAFETY COVER (HAND JAM HAZARD IS
  AVAILABLE, BEWARE)
- 4 CONTROL ARM FOR PALLET WITH CHAIN(FOR TIGHTENING THE CABLE
- 7 HDPE DUCT INLET

- 2 (MECHANICAL TYPE METER COUNTER FOR CABLE)
- AIR PRESSURE UNIT
- 8 AIR COMPRESSOR FEEDING UNIT

- RUBBER COATED CHAIN PALLET
- 6 AIR MOTOR

UNIT ALIGN STAND FOR AIR PRESSURE UNIT