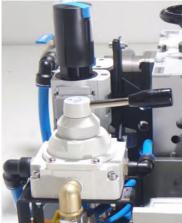

### TECHNICAL PROPERTIES

SKYJET : Fibre Optical Cable blowing machine

NEEDED AIR : 12 bar 10,5 m³/min.(duct 40 hdp)
AIR ENGINE : Double effective, 740 watt (2 pieces)

NEEDED AIR FOR ENGINES : 6 Bar-1.6m³/min.

### TECHNICAL DETAILS

- SAFETY COVER (HAND JAM HAZARD IS
  AVAILABLE, BEWARE)
- 4 CONTROL ARM FOR PALLET WITH CHAIN(FOR TIGHTENING THE CABLE
- 7 HDPE DUCT INLET

- 2 (MECHANICAL TYPE METER COUNTER FOR CABLE)
- AIR PRESSURE UNIT
- 8 AIR COMPRESSOR FEEDING UNIT

- RUBBER COATED CHAIN PALLET
- 6 AIR MOTOR

UNIT ALIGN STAND FOR AIR PRESSURE UNIT