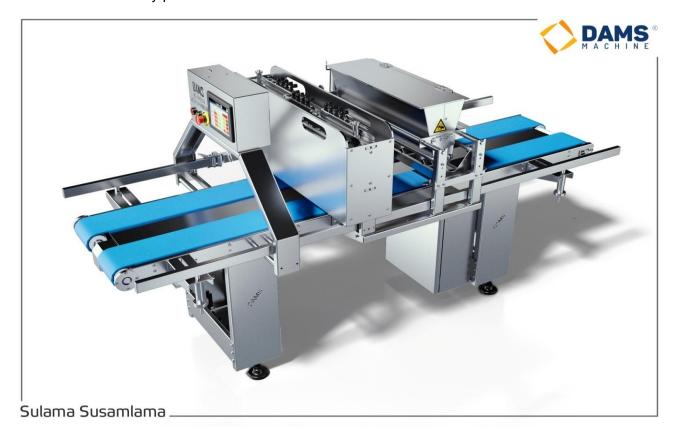

## **GENERAL FEATURES**

- Our machine is used in bagel, roll, sandwich and hamburger breads.
- Machine settings can be made on PLC and digital display.
- These settings are saved in the recipe and do not want to be re-adjusted in product change.
- Machine chassis is made of 304 Cr-Ni sheet metal.
- It has the feature of spraying the desired amount of water, eggs, slurry and molasses on top of the products in the flat tray or molded tray.
- At the same time, it can sprinkle the desired amount of granular materials such as sesame, bran, kernel, rye on the products on the flat tray or molded tray.
- It is simple to use and clean.
- It can be installed on the lines as required.

## DAMS Water Sprayer and Sesame Machine / DSSM-50

| MACHINE WIDTH  | 1010 mm |
|----------------|---------|
| MACHINE LENGTH | 1010 mm |
| MACHINE HEIGHT | 860 mm  |
| MACHINE WEIGHT | 90 Kg   |

O DAMS