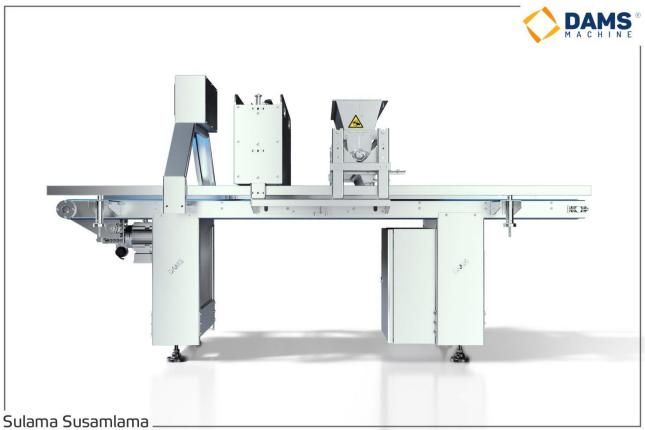

## **GENERAL FEATURES**

- Our machine is used in bagel, roll, sandwich and hamburger breads.
- Machine settings can be made on PLC and digital display.
- These settings are saved in the recipe and do not want to be re-adjusted in product change.
- Machine chassis is made of 304 Cr-Ni sheet metal.
- It has the feature of spraying the desired amount of water, eggs, slurry and molasses on top of the products in the flat tray or molded tray.
- At the same time, it can sprinkle the desired amount of granular materials such as sesame, bran, kernel, rye on the products on the flat tray or molded tray.
- It is simple to use and clean.
- It can be installed on the lines as required.