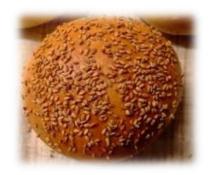

## **GENERAL FEATURES**

- Our machine is used in bagel, roll, sandwich and hamburger breads.
- Machine settings can be made on PLC and digital display.
- These settings are saved in the recipe and do not want to be re-adjusted in product change.
- Machine chassis is made of 304 Cr-Ni sheet metal.
- It has the feature of spraying the desired amount of water, eggs, slurry and molasses on top of the products in the flat tray or molded tray.
- At the same time, it can sprinkle the desired amount of granular materials such as sesame, bran, kernel, rye on the products on the flat tray or molded tray.
- It is simple to use and clean.
- It can be installed on the lines as required.