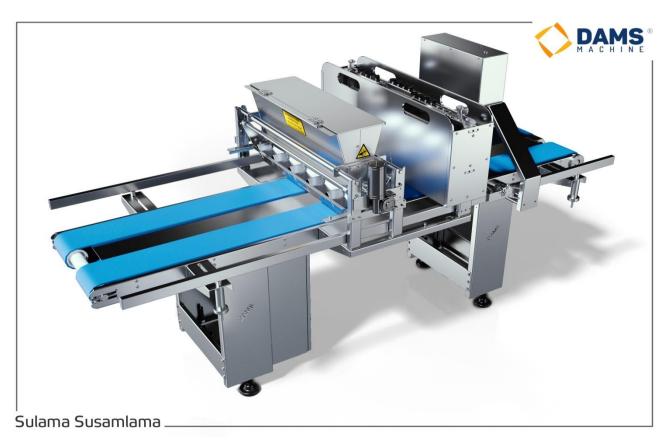

## **GENERAL FEATURES**

- Our machine is used in bagel, roll, sandwich and hamburger breads.
- Machine settings can be made on PLC and digital display.
- These settings are saved in the recipe and do not want to be re-adjusted in product change.
- Machine chassis is made of 304 Cr-Ni sheet metal.
- It has the feature of spraying the desired amount of water, eggs, slurry and molasses on top of the products in the flat tray or molded tray.
- At the same time, it can sprinkle the desired amount of granular materials such as sesame, bran, kernel, rye on the products on the flat tray or molded tray.
- It is simple to use and clean.
- It can be installed on the lines as required.