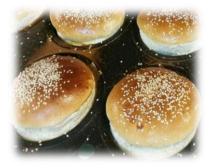

## **GENERAL FEATURES**

- Our machine is used in bagel, roll, sandwich and hamburger breads.
- Machine settings can be made on PLC and digital display.
- These settings are saved in the recipe and do not want to be re-adjusted in product change.
- Machine chassis is made of 304 Cr-Ni sheet metal.
- It has the feature of spraying the desired amount of water, eggs, slurry and molasses on top of the products in the flat tray or molded tray.
- At the same time, it can sprinkle the desired amount of granular materials such as sesame, bran, kernel, rye on the products on the flat tray or molded tray.
- It is simple to use and clean.
- It can be installed on the lines as required.