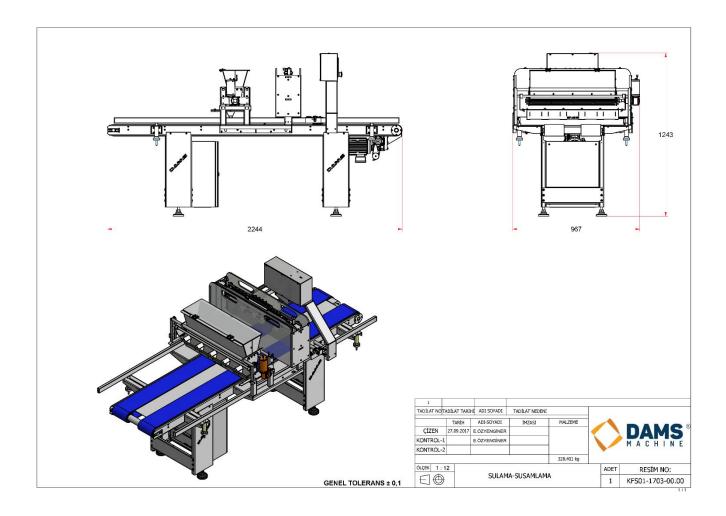

## DAMS Water Sprayer and Sesame Machine / DSSM-50

| MACHINE WIDTH  | 1010 mm |
|----------------|---------|
| MACHINE LENGTH | 1010 mm |
| MACHINE HEIGHT | 860 mm  |
| MACHINE WEIGHT | 90 Kg   |

O DAMS

## **GENERAL FEATURES**

- Our machine is used in bagel, roll, sandwich and hamburger breads.
- Machine settings can be made on PLC and digital display.
- These settings are saved in the recipe and do not want to be re-adjusted in product change.
- Machine chassis is made of 304 Cr-Ni sheet metal.
- It has the feature of spraying the desired amount of water, eggs, slurry and molasses on top of the products in the flat tray or molded tray.
- At the same time, it can sprinkle the desired amount of granular materials such as sesame, bran, kernel, rye on the products on the flat tray or molded tray.
- It is simple to use and clean.
- It can be installed on the lines as required.