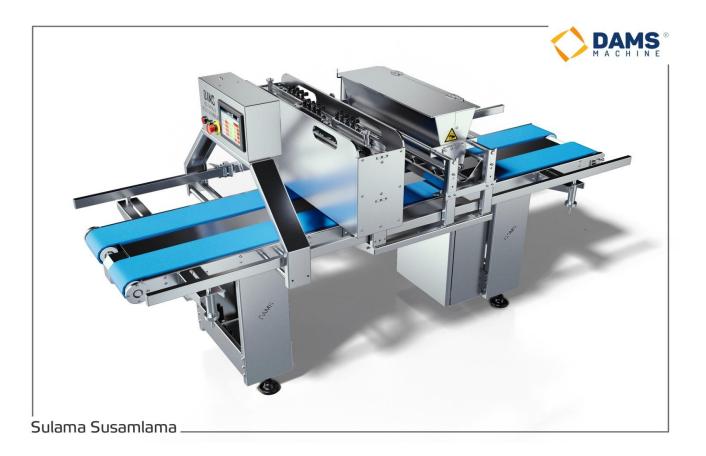

## **GENERAL FEATURES**

- Our machine is used in bagel, roll, sandwich and hamburger breads.
- Machine settings can be made on PLC and digital display.
- These settings are saved in the recipe and do not want to be re-adjusted in product change.
- Machine chassis is made of 304 Cr-Ni sheet metal.
- It has the feature of spraying the desired amount of water, eggs, slurry and molasses on top of the products in the flat tray or molded tray.
- At the same time, it can sprinkle the desired amount of granular materials such as sesame, bran, kernel, rye on the products on the flat tray or molded tray.
- It is simple to use and clean.
- It can be installed on the lines as required.

## DAMS Water Sprayer and Sesame Machine / DSSM-50

| MACHINE WIDTH  | 1010 mm |
|----------------|---------|
| MACHINE LENGTH | 1010 mm |
| MACHINE HEIGHT | 860 mm  |
| MACHINE WEIGHT | 90 Kg   |

O DAMS