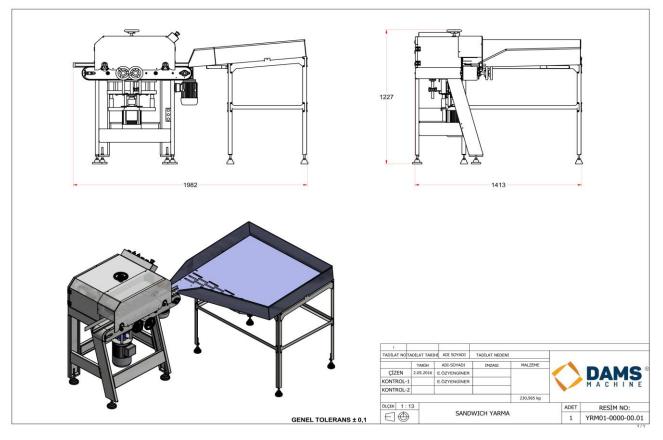

## DAMS Bread Slicer/Splitter with Feeder / DEKB-20

DAMS Tekli Ekmek Kesme (Yarma)

| TECHNICIAL SPECIFICATIONS |         |
|---------------------------|---------|
| MAX. POWER                | 2 kW    |
| VOLTAGE                   | 220V    |
| MAX. CURRENT              | 10A     |
| MACHINE WIDTH             | 1420 mm |
| MACHINE LENGTH            | 1990 mm |
| MACHINE HEIGHT            | 1230 mm |
| MACHINE WEIGHT            | 230 kg  |