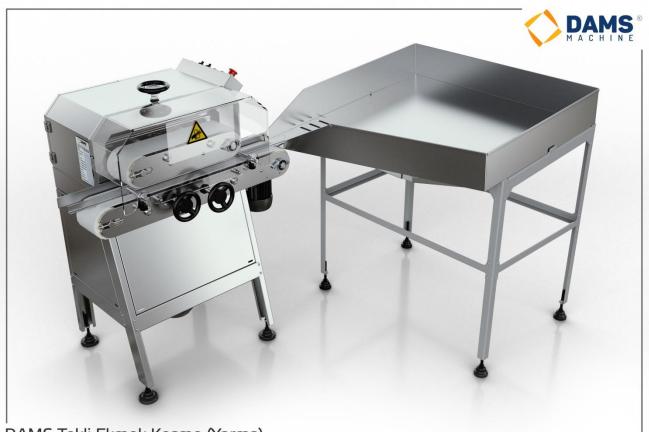

## DAMS Bread Slicer/Splitter with Feeder / DEKB-20

DAMS Tekli Ekmek Kesme (Yarma)

| TECHNICIAL SPECIFICATIONS |         |
|---------------------------|---------|
| MAX. POWER                | 2 kW    |
| VOLTAGE                   | 220V    |
| MAX. CURRENT              | 10A     |
| MACHINE WIDTH             | 1420 mm |
| MACHINE LENGTH            | 1990 mm |
| MACHINE HEIGHT            | 1230 mm |
| MACHINE WEIGHT            | 230 kg  |

## **GENERAL FEATURES**

- It is used in splitting (cutting/ slicing) the sandwich and hamburger breads before packaging.
- Circular blade is used, this blade is easy to remove and install.
- 304 Cr-Ni is manufactured on the surfaces that the product touches.
- The bands used are suitable for food. Product feeding is done manually.
- There are three adjustment arms;
- First Setting Arm