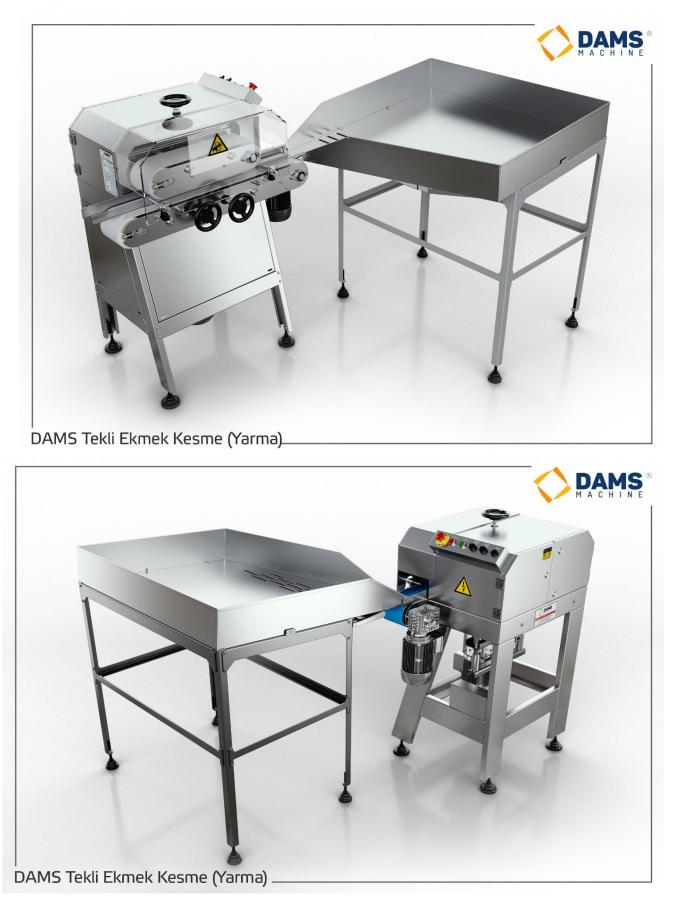

## DAMS Bread Slicer/Splitter with Feeder / DEKB-20

DAMS Tekli Ekmek Kesme (Yarma)

| TECHNICIAL SPECIFICATIONS |         |
|---------------------------|---------|
| MAX. POWER                | 2 kW    |
| VOLTAGE                   | 220V    |
| MAX. CURRENT              | 10A     |
| MACHINE WIDTH             | 1420 mm |
| MACHINE LENGTH            | 1990 mm |
| MACHINE HEIGHT            | 1230 mm |
| MACHINE WEIGHT            | 230 kg  |

## **GENERAL FEATURES**

- It is used in splitting (cutting/ slicing) the sandwich and hamburger breads before packaging.
- Circular blade is used, this blade is easy to remove and install.
- 304 Cr-Ni is manufactured on the surfaces that the product touches.
- The bands used are suitable for food. Product feeding is done manually.
- There are three adjustment arms;
- First Setting Arm