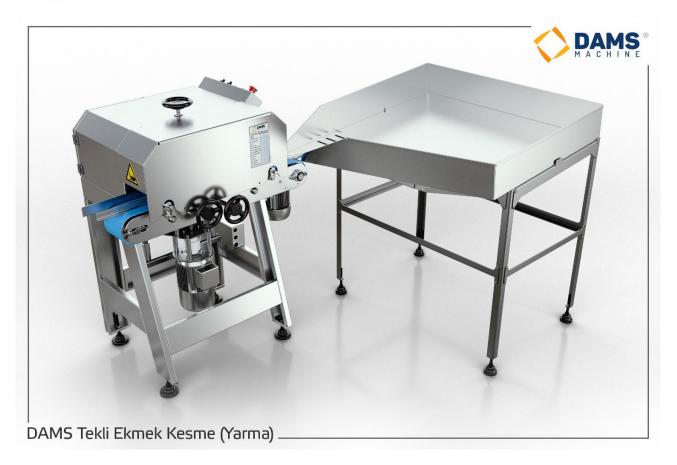

## DAMS Bread Slicer/Splitter with Feeder / DEKB-20

DAMS Tekli Ekmek Kesme (Yarma)

| TECHNICIAL SPECIFICATIONS |         |
|---------------------------|---------|
| MAX. POWER                | 2 kW    |
| VOLTAGE                   | 220V    |
| MAX. CURRENT              | 10A     |
| MACHINE WIDTH             | 1420 mm |
| MACHINE LENGTH            | 1990 mm |
| MACHINE HEIGHT            | 1230 mm |
| MACHINE WEIGHT            | 230 kg  |

## **GENERAL FEATURES**

- It is used in splitting (cutting/ slicing) the sandwich and hamburger breads before packaging.
- Circular blade is used, this blade is easy to remove and install.
- 304 Cr-Ni is manufactured on the surfaces that the product touches.
- The bands used are suitable for food. Product feeding is done manually.
- There are three adjustment arms;
- First Setting Arm

It is top pressing setting. The top band is adjusted according to the thickness of the bread to be split and the bread is prevented from flying during cutting.

• Second Setting Arm

The blade is adjusted up and down. Thanks to this setting, the point of bread to be cut is determined.

• Third Setting Arm

Splitting (cutting/slicing) depth is adjusted.

- These settings are made manually.
- A metal sensor on the machine shuts down the upper band, stopping all running motors and protects against possible operator failures.