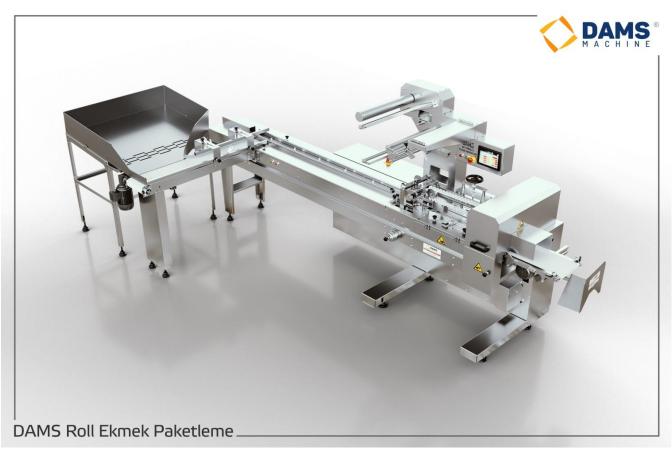

## **GENERAL SPESIFICATIONS**

- Roll, Sandwich Hamburger and similar sized products and Francala Bread are individually wrapped.
- Our machine has a servo motor system.
- Thanks to the touch screen and PLC on the machine, product package length, photocell adjustment and machine speed can be adjusted as desired.
- There is a sensor control system that prevents jamming of the product. If the product location is not correct, it stops the machine.
- All surfaces and covers that are in contact with the product in the machine are made of 304 quality chrome-nickel metal.
- Rotating jaw system.
- It packs 115 products per minute (roll, sandwich hamburger and similar products), and 83 products per minute in Francala Bread.
- It easy to use.
- Optionally, it is produced so that a coding device can be mounted on the machine.
- Cellophane bobbin is easy to disassemble and install, the place where it is mounted is an air system and PLC controlled shaft.
- Since the bottom sealing system of the packaging is pneumatic and PLC controlled, the settings of the packaging material are made without wasting time.