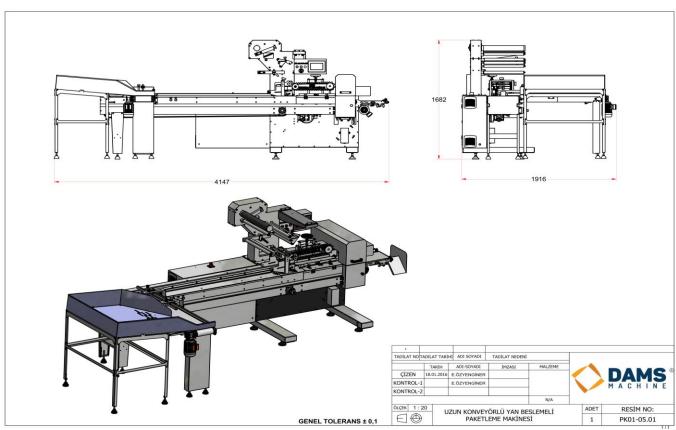

## DAMS Long Conveyor Packaging Machine with Feeding / DUKB-50

| TECHNIKAL FEATURES         |                  |
|----------------------------|------------------|
| MAKS. POWER                | 3 Kw             |
| VOLTAGE                    | 380 V            |
| MAX.CURRENT                | 25 A             |
| KONTROL                    | PLC-Touch Screen |
| Compressor Air Requirement | 5-6 Bar          |

| MACHINE FEATURES                |             |
|---------------------------------|-------------|
| CAPACITY MAX.                   | 180 pcs/mn  |
| MACHINE WIDTH                   | 1920 mm     |
| MACHINE LENGTH                  | 4150 mm     |
| MACHİNE HEIGHT                  | 1690 mm     |
| MACHINE WEIGHT                  | 950 Kg      |
| PACKAGE WIDTH                   | 20 - 140 mm |
| PACKAGE LENGHT                  | 100- 250 mm |
| PACKAGE HEIGHT                  | 20 - 60 mm  |
| CAPACITY MAX.                   | 180 pcs/mn  |
| MAX. BOBBİN WIDTH               | 500 mm      |
| CELLOPHANE BOBBİN DIAMETER MAX. | 350 mm      |
| BOBBİN INTERNAL DIAMETER        | 3 "         |