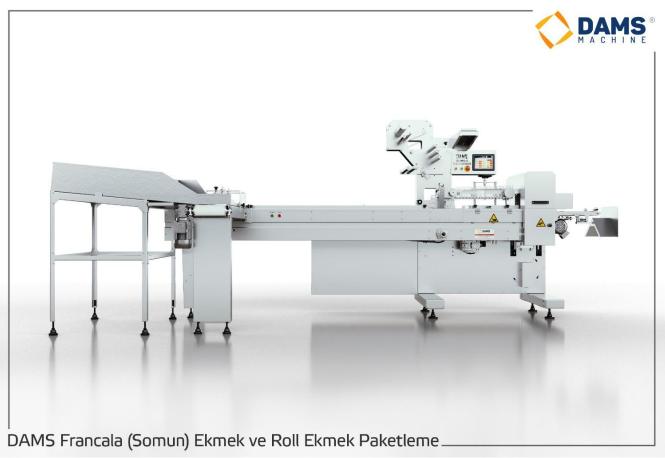

## **GENERAL SPESIFICATIONS**

- Roll, Sandwich Hamburger and similar sized products and Francala Bread are individually wrapped.
- Our machine has a servo motor system.
- Thanks to the touch screen and PLC on the machine, product package length, photocell adjustment and machine speed can be adjusted as desired.
- There is a sensor control system that prevents jamming of the product. If the product location is not correct, it stops the machine.
- All surfaces and covers that are in contact with the product in the machine are made of 304 quality chrome-nickel metal.
- Rotating jaw system.
- It packs 115 products per minute (roll, sandwich hamburger and similar products), and 83 products per minute in Francala Bread.
- It easy to use.
- Optionally, it is produced so that a coding device can be mounted on the machine.
- Cellophane bobbin is easy to disassemble and install, the place where it is mounted is an air system and PLC controlled shaft.
- Since the bottom sealing system of the packaging is pneumatic and PLC controlled, the settings of the packaging material are made without wasting time.