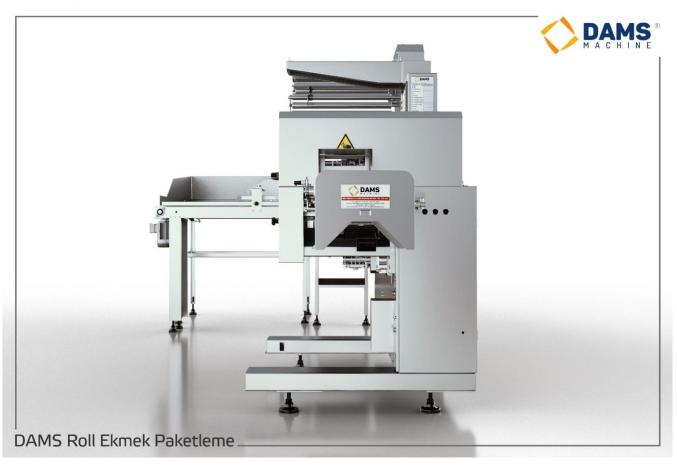

## **GENERAL SPESIFICATIONS**

- Roll, Sandwich Hamburger and similar sized products and Francala Bread are individually wrapped.
- Our machine has a servo motor system.
- Thanks to the touch screen and PLC on the machine, product package length, photocell adjustment and machine speed can be adjusted as desired.
- There is a sensor control system that prevents jamming of the product. If the product location is not correct, it stops the machine.
- All surfaces and covers that are in contact with the product in the machine are made of 304 quality chrome-nickel metal.
- Rotating jaw system.
- It packs 115 products per minute (roll, sandwich hamburger and similar products), and 83 products per minute in Francala Bread.
- It easy to use.
- Optionally, it is produced so that a coding device can be mounted on the machine.
- Cellophane bobbin is easy to disassemble and install, the place where it is mounted is an air system and PLC controlled shaft.
- Since the bottom sealing system of the packaging is pneumatic and PLC controlled, the settings of the packaging material are made without wasting time.