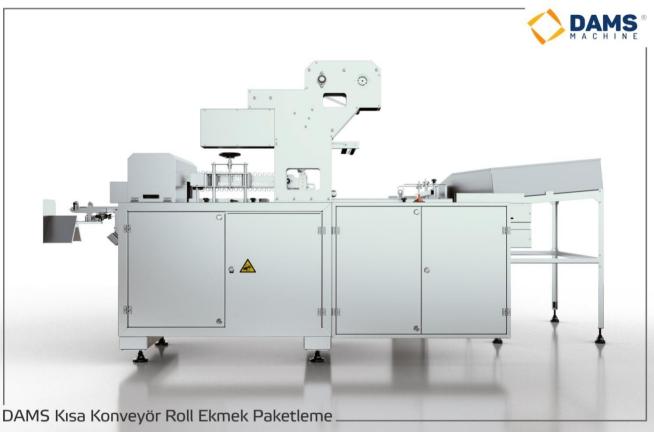

## GENERAL FEATURES

- Roll Bread Packaging is done one by one.
- Thanks to the touch screen and PLC, there is easy access and intervention to the package size of the product, intelligent eye photocell adjustment and machine speed.
- Our Machine has intelligent motor system servo motor automation.
- There is a product control sensor that prevents the Roll Blower or other products from being jammed during packaging.
- During packing, the packaging does not crush the bread. If the location of the plant is not suitable, the intelligent eye sensor stops the machine.
- The machine is also made of 304 quality stainless chrome-nickel metal suitable for all surfaces that contact with the product and environmental protection covers.
- Our machine has been produced on the product in accordance with the operation of the device which outputs information such as date of production-serial number expiration date. This machine is optional.
- Emergency Stop has been put in place to provide user and machine security.
- There is a system to check packaged product information.
- If the fault occurs, all the parts connected to the automation are displayed on the screen as the faulty picture.
- Computer software program has possibility to intervene with remote access (internet) if conditions are met.
- Machine max. Per minute: 180 pieces, max. 11,000 pieces can be packed. These figures may vary depending on the product.
- The packing material of the machine is called the chin for the part that compresses the packing and makes the packing. This jaw system is rotatable and has four (2) pieces so it runs without waste. There are 2 squeezes in each round, there is no empty rotation. In each full round, two items are packaged.
- The size of the Cellophane coil, which is the packaging material of the machine, can be
  operated at a minimum of 20 microns, so the packaging cost is reduced. This system is a
  special production of my machine.
- Easy to use, cleaning is simple.
- The machine has spare parts and service support throughout its legal life.
- The machine has been developed entirely in our factory in Izmir Turkey with our own unique models and R & D activities.
- It is not a product produced under license but all rights belong to our company.
- The packaging material is easy to disassemble and install, and the place where it is installed is air controlled and PLC controlled.
- Bottom sealing system of packaging; air-operated, PLC controlled, settings are made without waste of time.
- Cellophane coil stretching system; it is self-peculiar and automatically adjusts the tension of the cellophane according to the weight and thickness of the coil.
- This machine is designed for roll bread packaging, can be used for many purposes with simple changes if desired.