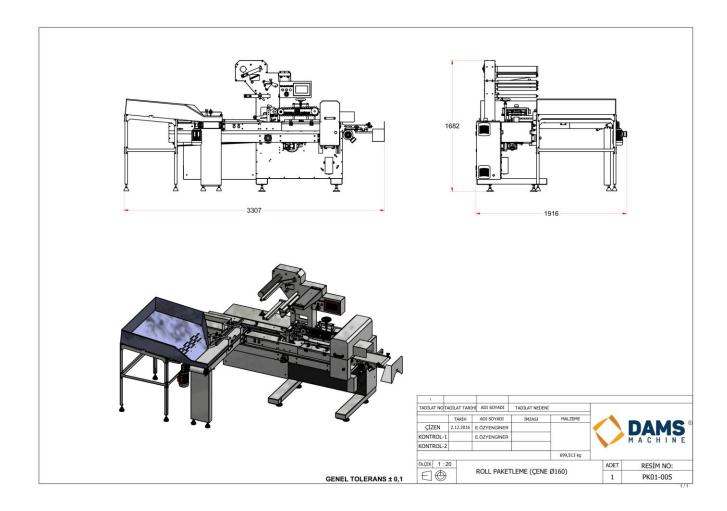

## DAMS Roll Bread Packaging Machine / DRPM-11

| MACHINE FEATURES               |              |
|--------------------------------|--------------|
| CAPACITY MAX.                  | 180 adet/dk. |
| MACHINE WIDTH                  | 1920 mm      |
| MACHINE LENGTH                 | 3310 mm      |
| MACHINE HEIGHT                 | 1690 mm      |
| MACHINE WEIGHT                 | 800 Kg       |
| PACKAGE WIDTH                  | 20 - 140 mm  |
| PACKAGE LENGTH                 | 100- 250 mm  |
| PACKAGE HEIGHT                 | 20 - 60 mm   |
| CAPACITY MAX.                  | 180 adet/dk. |
| MAX. BOBBIN WIDTH              | 500 mm       |
| MAX. Cellophane COIL DIAMETER  | 350 mm       |
| INTERNAL DAMETER OF THE BOBİNE | 3 "          |

| TECHNICIAL SPECIFICATIONS  |                  |  |
|----------------------------|------------------|--|
| MAX. POWER                 | 3 Kw             |  |
| VOLTAGE                    | 380 V            |  |
| MAX. CURRENT               | 25 A             |  |
| CONTROL                    | PLC-Touch Screen |  |
| Compressor Air Requirement | 5-6 Bar          |  |