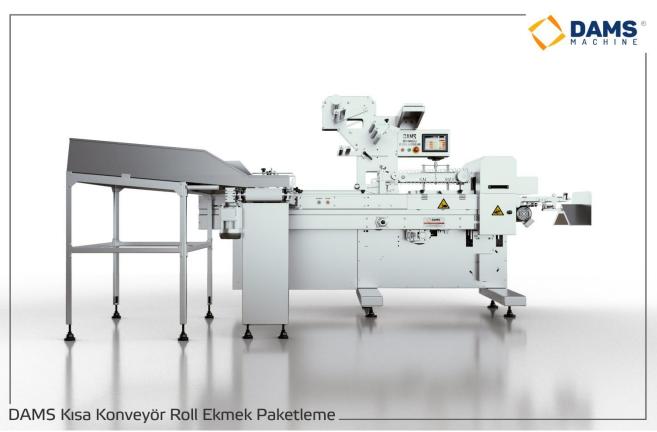

## DAMS Roll Bread Packaging Machine / DRPM-11

| MACHINE FEATURES               |              |
|--------------------------------|--------------|
| CAPACITY MAX.                  | 180 adet/dk. |
| MACHINE WIDTH                  | 1920 mm      |
| MACHINE LENGTH                 | 3310 mm      |
| MACHINE HEIGHT                 | 1690 mm      |
| MACHINE WEIGHT                 | 800 Kg       |
| PACKAGE WIDTH                  | 20 - 140 mm  |
| PACKAGE LENGTH                 | 100- 250 mm  |
| PACKAGE HEIGHT                 | 20 - 60 mm   |
| CAPACITY MAX.                  | 180 adet/dk. |
| MAX. BOBBIN WIDTH              | 500 mm       |
| MAX. Cellophane COIL DIAMETER  | 350 mm       |
| INTERNAL DAMETER OF THE BOBİNE | 3 "          |

## GENERAL FEATURES

- Roll Bread Packaging is done one by one.
- Thanks to the touch screen and PLC, there is easy access and intervention to the package size of the product, intelligent eye photocell adjustment and machine speed.
- Our Machine has intelligent motor system servo motor automation.
- There is a product control sensor that prevents the Roll Blower or other products from being jammed during packaging.
- During packing, the packaging does not crush the bread. If the location of the plant is not suitable, the intelligent eye sensor stops the machine.
- The machine is also made of 304 quality stainless chrome-nickel metal suitable for all surfaces that contact with the product and environmental protection covers.
- Our machine has been produced on the product in accordance with the operation of the device which outputs information such as date of production-serial number expiration date. This machine is optional.
- Emergency Stop has been put in place to provide user and machine security.
- There is a system to check packaged product information.
- If the fault occurs, all the parts connected to the automation are displayed on the screen as the faulty picture.
- Computer software program has possibility to intervene with remote access (internet) if conditions are met.
- Machine max. Per minute: 180 pieces, max. 11,000 pieces can be packed. These figures may vary depending on the product.
- The packing material of the machine is called the chin for the part that compresses the packing and makes the packing. This jaw system is rotatable and has four (2) pieces so it runs without waste. There are 2 squeezes in each round, there is no empty rotation. In each full round, two items are packaged.
- The size of the Cellophane coil, which is the packaging material of the machine, can be
  operated at a minimum of 20 microns, so the packaging cost is reduced. This system is a
  special production of my machine.
- Easy to use, cleaning is simple.
- The machine has spare parts and service support throughout its legal life.
- The machine has been developed entirely in our factory in Izmir Turkey with our own unique models and R & D activities.
- It is not a product produced under license but all rights belong to our company.
- The packaging material is easy to disassemble and install, and the place where it is installed is air controlled and PLC controlled.
- Bottom sealing system of packaging; air-operated, PLC controlled, settings are made without waste of time.
- Cellophane coil stretching system; it is self-peculiar and automatically adjusts the tension of the cellophane according to the weight and thickness of the coil.
- This machine is designed for roll bread packaging, can be used for many purposes with simple changes if desired.