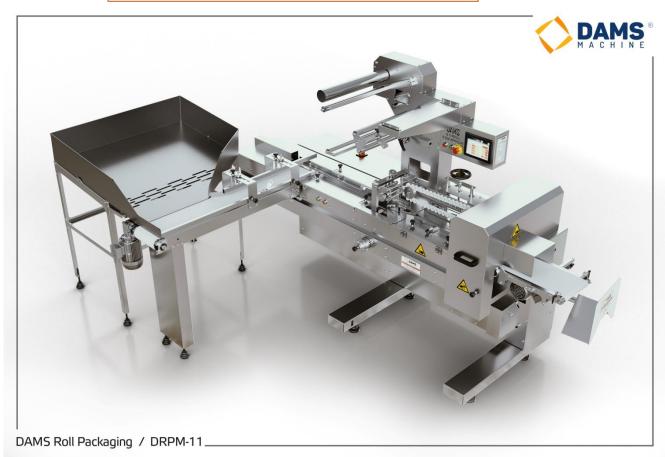

## DAMS Roll Bread Packaging Machine / DRPM-11

| MACHINE FEATURES               |              |
|--------------------------------|--------------|
| CAPACITY MAX.                  | 180 adet/dk. |
| MACHINE WIDTH                  | 1920 mm      |
| MACHINE LENGTH                 | 3310 mm      |
| MACHINE HEIGHT                 | 1690 mm      |
| MACHINE WEIGHT                 | 800 Kg       |
| PACKAGE WIDTH                  | 20 - 140 mm  |
| PACKAGE LENGTH                 | 100- 250 mm  |
| PACKAGE HEIGHT                 | 20 - 60 mm   |
| CAPACITY MAX.                  | 180 adet/dk. |
| MAX. BOBBIN WIDTH              | 500 mm       |
| MAX. Cellophane COIL DIAMETER  | 350 mm       |
| INTERNAL DAMETER OF THE BOBİNE | 3 "          |

## GENERAL FEATURES

- Roll Bread Packaging is done one by one.
- Thanks to the touch screen and PLC, there is easy access and intervention to the package size of the product, intelligent eye photocell adjustment and machine speed.
- Our Machine has intelligent motor system servo motor automation.
- There is a product control sensor that prevents the Roll Blower or other products from being jammed during packaging.
- During packing, the packaging does not crush the bread. If the location of the plant is not suitable, the intelligent eye sensor stops the machine.
- The machine is also made of 304 quality stainless chrome-nickel metal suitable for all surfaces that contact with the product and environmental protection covers.
- Our machine has been produced on the product in accordance with the operation of the device which outputs information such as date of production-serial number expiration date. This machine is optional.
- Emergency Stop has been put in place to provide user and machine security.
- There is a system to check packaged product information.
- If the fault occurs, all the parts connected to the automation are displayed on the screen as the faulty picture.
- Computer software program has possibility to intervene with remote access (internet) if conditions are met.
- Machine max. Per minute: 180 pieces, max. 11,000 pieces can be packed. These figures may vary depending on the product.
- The packing material of the machine is called the chin for the part that compresses the packing and makes the packing. This jaw system is rotatable and has four (2) pieces so it runs without waste. There are 2 squeezes in each round, there is no empty rotation. In each full round, two items are packaged.
- The size of the Cellophane coil, which is the packaging material of the machine, can be
  operated at a minimum of 20 microns, so the packaging cost is reduced. This system is a
  special production of my machine.
- Easy to use, cleaning is simple.
- The machine has spare parts and service support throughout its legal life.
- The machine has been developed entirely in our factory in Izmir Turkey with our own unique models and R & D activities.
- It is not a product produced under license but all rights belong to our company.
- The packaging material is easy to disassemble and install, and the place where it is installed is air controlled and PLC controlled.
- Bottom sealing system of packaging; air-operated, PLC controlled, settings are made without waste of time.
- Cellophane coil stretching system; it is self-peculiar and automatically adjusts the tension of the cellophane according to the weight and thickness of the coil.
- This machine is designed for roll bread packaging, can be used for many purposes with simple changes if desired.