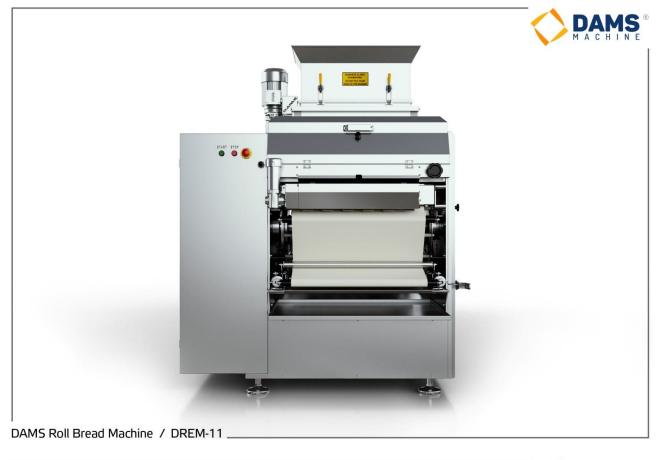

## DAMS Roll Bread Machine / DREM- 11

DAMS Roll Bread Machine / DREM-11 \_

| TECHNICAL SPECIFICATIONS |                |               |          |
|--------------------------|----------------|---------------|----------|
| MACHINE WIDTH            | 1670 mm        | VOLTAGE       | 380 V    |
| MACHINE LENGTH           | 4110 mm        | CURRENT       | 25 Amper |
| MACHINE HEIGHT           | 1840 mm        | FREQUENCY     | 50 Hertz |
| MACHINE WEIGHT           | 2000 kg        | MAX. POWER    | 7 kW     |
| CAPACITY (Average)       | 11,000 pcs / h | AVERAGE POWER | 6 Kw     |

## **GENERAL SPECIFICATIONS**

- The settings are made easily from the PLC-controlled touch screen.
- Mechanical settings are simple to use and easy to learn.
- Information on usage can be stored in memory and used continuously.
- Daily cleaning is easy.
- It is easy to disassemble, install and replace belts and running parts.
- The speeds of all belts can be adjusted to the desired level.
- Electrical and electronic faults that may occur are displayed on the PLC screen with pic and text.
- In case of malfunction, remote access can be performed with PLC program (Optional)

## **CUTTING SECTION**

- Machine body is 304 crom. The contact surfaces of the dough are 304 crom and crom coating.
- Cutting grammage ranges as below;
  - 30 110 gr 40 – 160 gr 50 – 180 gr
  - 70 200 gr
- Different outer drums are used for dough cutting in these weight ranges.
- Average roll bread dough cutting and rounding capacity is 11.000 in 1 hour.
- Maximum11,000 pieces of hamburgers and pastry dough per hour, the average of
- 7,000 pieces of bagel and sandwich dough.
- Since very little flour is used in the dough section, it provides a clean working environment.
- The amount of flour given to the cut dough can be adjusted.
- The lubrication system is automatically adjusted during the dough cutting process.
- Unlike other machines, it does not wear pulp due to non-pressurized cutting.