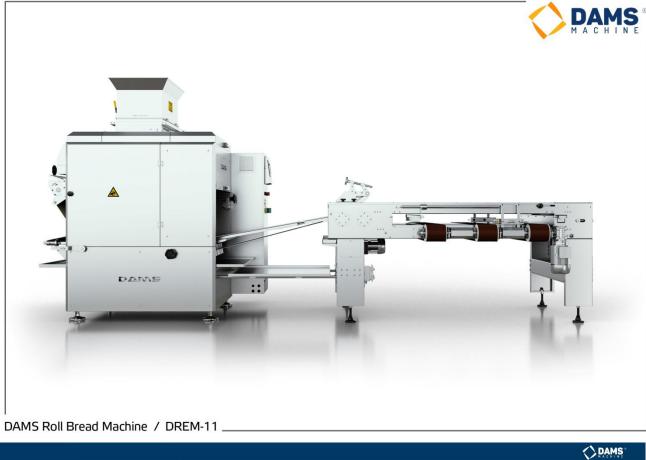

## DAMS Roll Bread Machine / DREM- 11

DAMS Roll Bread Machine / DREM-11 \_

| TECHNICAL SPECIFICATIONS |                |               |          |
|--------------------------|----------------|---------------|----------|
| MACHINE WIDTH            | 1670 mm        | VOLTAGE       | 380 V    |
| MACHINE LENGTH           | 4110 mm        | CURRENT       | 25 Amper |
| MACHINE HEIGHT           | 1840 mm        | FREQUENCY     | 50 Hertz |
| MACHINE WEIGHT           | 2000 kg        | MAX. POWER    | 7 kW     |
| CAPACITY (Average)       | 11,000 pcs / h | AVERAGE POWER | 6 Kw     |

## **CUTTING SECTION**

- Machine body is 304 crom. The contact surfaces of the dough are 304 crom and crom coating.
- Cutting grammage ranges as below;
  - 30 110 gr 40 – 160 gr 50 – 180 gr
  - 70 200 gr
- Different outer drums are used for dough cutting in these weight ranges.
- Average roll bread dough cutting and rounding capacity is 11.000 in 1 hour.
- Maximum11,000 pieces of hamburgers and pastry dough per hour, the average of
- 7,000 pieces of bagel and sandwich dough.
- Since very little flour is used in the dough section, it provides a clean working environment.
- The amount of flour given to the cut dough can be adjusted.
- The lubrication system is automatically adjusted during the dough cutting process.
- Unlike other machines, it does not wear pulp due to non-pressurized cutting.

## AUTOMATIC TRAY LOADING MACHINE

- The pan enters the Tray Loading Machine automatically. It exits automatically after laying.
- The spreading distance is adjusted via the screen.
- Automatically sorts the cutten dough into the desired size tray.
- Tray dimensions should be reported in advance. Laying size changes for non-standard tray.
- It makes automatic sorting with simple settings on corrugated and flat trays.
- If the tray is not properly placed, sorting will not take place, it will give a warning on the screen.
- **Note:** Since there are pneumatic pistons on the machine, air of minimum 4 bar pressure is required for the operation of the machine. 5 \* 2.5 multiple cables must be use for electricity. In order to prevent damage to the automation products used in the machine, a suitable regulator is recommended to prevent voltage fluctuations in electricity.