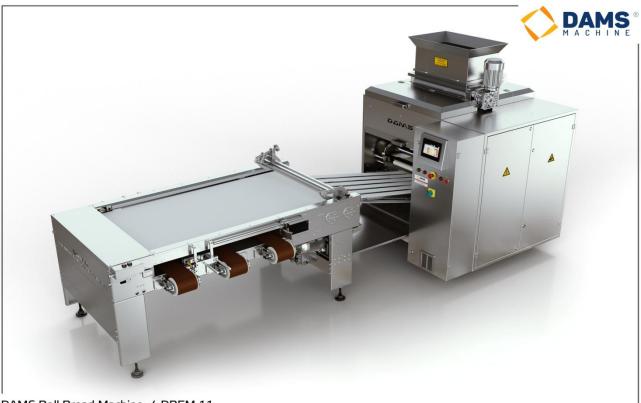

## DAMS Roll Bread Machine / DREM- 11

DAMS Roll Bread Machine / DREM-11 \_

| TECHNICAL SPECIFICATIONS |                |               |          |
|--------------------------|----------------|---------------|----------|
| MACHINE WIDTH            | 1670 mm        | VOLTAGE       | 380 V    |
| MACHINE LENGTH           | 4110 mm        | CURRENT       | 25 Amper |
| MACHINE HEIGHT           | 1840 mm        | FREQUENCY     | 50 Hertz |
| MACHINE WEIGHT           | 2000 kg        | MAX. POWER    | 7 kW     |
| CAPACITY (Average)       | 11,000 pcs / h | AVERAGE POWER | 6 Kw     |

## **GENERAL SPECIFICATIONS**

- The settings are made easily from the PLC-controlled touch screen.
- Mechanical settings are simple to use and easy to learn.
- Information on usage can be stored in memory and used continuously.
- Daily cleaning is easy.
- It is easy to disassemble, install and replace belts and running parts.
- The speeds of all belts can be adjusted to the desired level.
- Electrical and electronic faults that may occur are displayed on the PLC screen with pic and text.
- In case of malfunction, remote access can be performed with PLC program (Optional)

## **CUTTING SECTION**

- Machine body is 304 crom. The contact surfaces of the dough are 304 crom and crom coating.
- Cutting grammage ranges as below;
  - 30 110 gr 40 – 160 gr 50 – 180 gr
  - 70 200 gr
- Different outer drums are used for dough cutting in these weight ranges.
- Average roll bread dough cutting and rounding capacity is 11.000 in 1 hour.
- Maximum11,000 pieces of hamburgers and pastry dough per hour, the average of
- 7,000 pieces of bagel and sandwich dough.
- Since very little flour is used in the dough section, it provides a clean working environment.
- The amount of flour given to the cut dough can be adjusted.
- The lubrication system is automatically adjusted during the dough cutting process.
- Unlike other machines, it does not wear pulp due to non-pressurized cutting.

## AUTOMATIC TRAY LOADING MACHINE

- The pan enters the Tray Loading Machine automatically. It exits automatically after laying.
- The spreading distance is adjusted via the screen.
- Automatically sorts the cutten dough into the desired size tray.
- Tray dimensions should be reported in advance. Laying size changes for non-standard tray.
- It makes automatic sorting with simple settings on corrugated and flat trays.
- If the tray is not properly placed, sorting will not take place, it will give a warning on the screen.
- **Note:** Since there are pneumatic pistons on the machine, air of minimum 4 bar pressure is required for the operation of the machine. 5 \* 2.5 multiple cables must be use for electricity. In order to prevent damage to the automation products used in the machine, a suitable regulator is recommended to prevent voltage fluctuations in electricity.