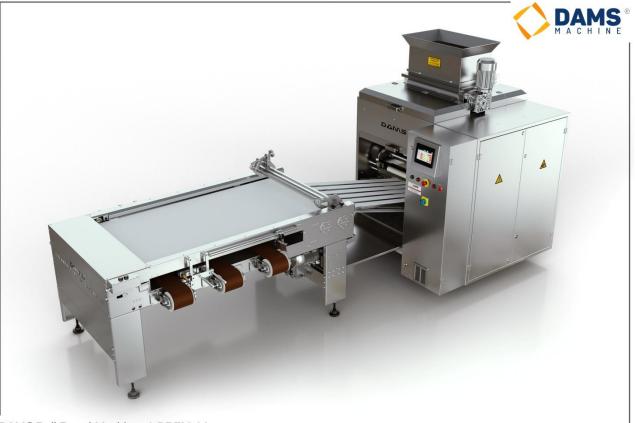

## DAMS Roll Bread Machine / DREM- 11

DAMS Roll Bread Machine / DREM-11 \_

| TECHNICAL SPECIFICATIONS |                |               |          |
|--------------------------|----------------|---------------|----------|
| MACHINE WIDTH            | 1670 mm        | VOLTAGE       | 380 V    |
| MACHINE LENGTH           | 4110 mm        | CURRENT       | 25 Amper |
| MACHINE HEIGHT           | 1840 mm        | FREQUENCY     | 50 Hertz |
| MACHINE WEIGHT           | 2000 kg        | MAX. POWER    | 7 kW     |
| CAPACITY (Average)       | 11,000 pcs / h | AVERAGE POWER | 6 Kw     |

## **GENERAL SPECIFICATIONS**

- The settings are made easily from the PLC-controlled touch screen.
- Mechanical settings are simple to use and easy to learn.
- Information on usage can be stored in memory and used continuously.
- Daily cleaning is easy.
- It is easy to disassemble, install and replace belts and running parts.
- The speeds of all belts can be adjusted to the desired level.
- Electrical and electronic faults that may occur are displayed on the PLC screen with pic and text.
- In case of malfunction, remote access can be performed with PLC program (Optional)

## **CUTTING SECTION**

- Machine body is 304 crom. The contact surfaces of the dough are 304 crom and crom coating.
- Cutting grammage ranges as below;
  - 30 110 gr 40 – 160 gr 50 – 180 gr
  - 70 200 gr
- Different outer drums are used for dough cutting in these weight ranges.
- Average roll bread dough cutting and rounding capacity is 11.000 in 1 hour.
- Maximum11,000 pieces of hamburgers and pastry dough per hour, the average of
- 7,000 pieces of bagel and sandwich dough.
- Since very little flour is used in the dough section, it provides a clean working environment.
- The amount of flour given to the cut dough can be adjusted.
- The lubrication system is automatically adjusted during the dough cutting process.
- Unlike other machines, it does not wear pulp due to non-pressurized cutting.

## AUTOMATIC TRAY LOADING MACHINE

- The pan enters the Tray Loading Machine automatically. It exits automatically after laying.
- The spreading distance is adjusted via the screen.
- Automatically sorts the cutten dough into the desired size tray.
- Tray dimensions should be reported in advance. Laying size changes for non-standard tray.
- It makes automatic sorting with simple settings on corrugated and flat trays.
- If the tray is not properly placed, sorting will not take place, it will give a warning on the screen.
- **Note:** Since there are pneumatic pistons on the machine, air of minimum 4 bar pressure is required for the operation of the machine. 5 \* 2.5 multiple cables must be use for electricity. In order to prevent damage to the automation products used in the machine, a suitable regulator is recommended to prevent voltage fluctuations in electricity.