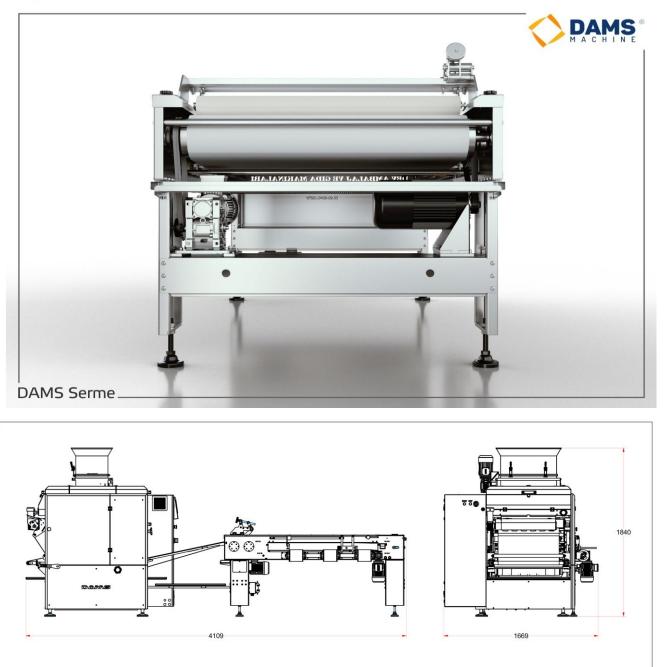

## DAMS Roll Bread Machine / DREM- 11

DAMS Roll Bread Machine / DREM-11 \_

| TECHNICAL SPECIFICATIONS |                |               |          |
|--------------------------|----------------|---------------|----------|
| MACHINE WIDTH            | 1670 mm        | VOLTAGE       | 380 V    |
| MACHINE LENGTH           | 4110 mm        | CURRENT       | 25 Amper |
| MACHINE HEIGHT           | 1840 mm        | FREQUENCY     | 50 Hertz |
| MACHINE WEIGHT           | 2000 kg        | MAX. POWER    | 7 kW     |
| CAPACITY (Average)       | 11,000 pcs / h | AVERAGE POWER | 6 Kw     |

## **CUTTING SECTION**

- Machine body is 304 crom. The contact surfaces of the dough are 304 crom and crom coating.
- Cutting grammage ranges as below;
  - 30 110 gr 40 – 160 gr 50 – 180 gr
  - 70 200 gr
- Different outer drums are used for dough cutting in these weight ranges.
- Average roll bread dough cutting and rounding capacity is 11.000 in 1 hour.
- Maximum11,000 pieces of hamburgers and pastry dough per hour, the average of
- 7,000 pieces of bagel and sandwich dough.
- Since very little flour is used in the dough section, it provides a clean working environment.
- The amount of flour given to the cut dough can be adjusted.
- The lubrication system is automatically adjusted during the dough cutting process.
- Unlike other machines, it does not wear pulp due to non-pressurized cutting.