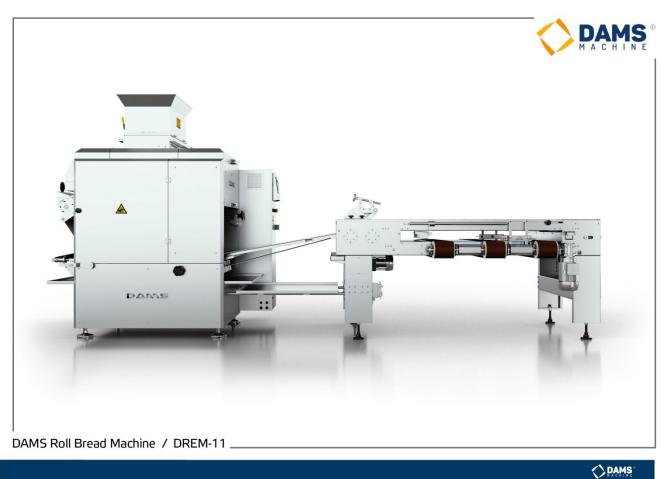

## DAMS Roll Bread Machine / DREM- 11

DAMS Roll Bread Machine / DREM-11 \_

| TECHNICAL SPECIFICATIONS |                |               |          |
|--------------------------|----------------|---------------|----------|
| MACHINE WIDTH            | 1670 mm        | VOLTAGE       | 380 V    |
| MACHINE LENGTH           | 4110 mm        | CURRENT       | 25 Amper |
| MACHINE HEIGHT           | 1840 mm        | FREQUENCY     | 50 Hertz |
| MACHINE WEIGHT           | 2000 kg        | MAX. POWER    | 7 kW     |
| CAPACITY (Average)       | 11,000 pcs / h | AVERAGE POWER | 6 Kw     |

## **GENERAL SPECIFICATIONS**

- The settings are made easily from the PLC-controlled touch screen.
- Mechanical settings are simple to use and easy to learn.
- Information on usage can be stored in memory and used continuously.
- Daily cleaning is easy.
- It is easy to disassemble, install and replace belts and running parts.
- The speeds of all belts can be adjusted to the desired level.
- Electrical and electronic faults that may occur are displayed on the PLC screen with pic and text.
- In case of malfunction, remote access can be performed with PLC program (Optional)

## **CUTTING SECTION**

- Machine body is 304 crom. The contact surfaces of the dough are 304 crom and crom coating.
- Cutting grammage ranges as below;
  - 30 110 gr 40 – 160 gr 50 – 180 gr
  - 70 200 gr
- Different outer drums are used for dough cutting in these weight ranges.
- Average roll bread dough cutting and rounding capacity is 11.000 in 1 hour.
- Maximum11,000 pieces of hamburgers and pastry dough per hour, the average of
- 7,000 pieces of bagel and sandwich dough.
- Since very little flour is used in the dough section, it provides a clean working environment.
- The amount of flour given to the cut dough can be adjusted.
- The lubrication system is automatically adjusted during the dough cutting process.
- Unlike other machines, it does not wear pulp due to non-pressurized cutting.

## AUTOMATIC TRAY LOADING MACHINE

- The pan enters the Tray Loading Machine automatically. It exits automatically after laying.
- The spreading distance is adjusted via the screen.
- Automatically sorts the cutten dough into the desired size tray.
- Tray dimensions should be reported in advance. Laying size changes for non-standard tray.
- It makes automatic sorting with simple settings on corrugated and flat trays.
- If the tray is not properly placed, sorting will not take place, it will give a warning on the screen.
- **Note:** Since there are pneumatic pistons on the machine, air of minimum 4 bar pressure is required for the operation of the machine. 5 \* 2.5 multiple cables must be use for electricity. In order to prevent damage to the automation products used in the machine, a suitable regulator is recommended to prevent voltage fluctuations in electricity.