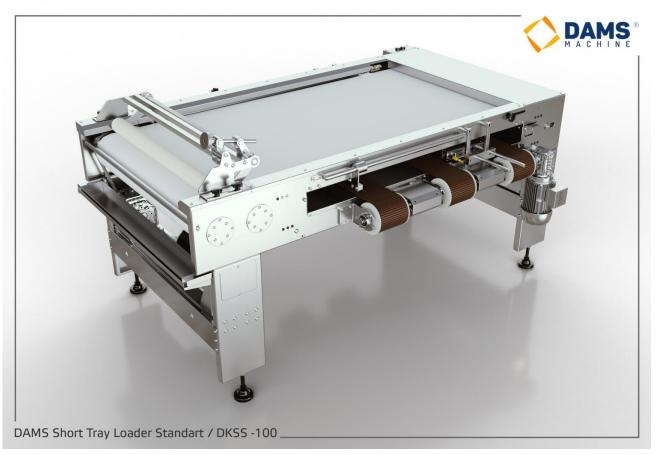

## AUTOMATIC TRAY LOADING MACHINE

- The pan enters the Tray Loading Machine automatically. It exits automatically after laying.
- The spreading distance is adjusted via the screen.
- Automatically sorts the cutten dough into the desired size tray.
- Tray dimensions should be reported in advance. Laying size changes for non-standard tray.
- It makes automatic sorting with simple settings on corrugated and flat trays.
- If the tray is not properly placed, sorting will not take place, it will give a warning on the screen.
- **Note:** Since there are pneumatic pistons on the machine, air of minimum 4 bar pressure is required for the operation of the machine. 5 \* 2.5 multiple cables must be use for electricity. In order to prevent damage to the automation products used in the machine, a suitable regulator is recommended to prevent voltage fluctuations in electricity.