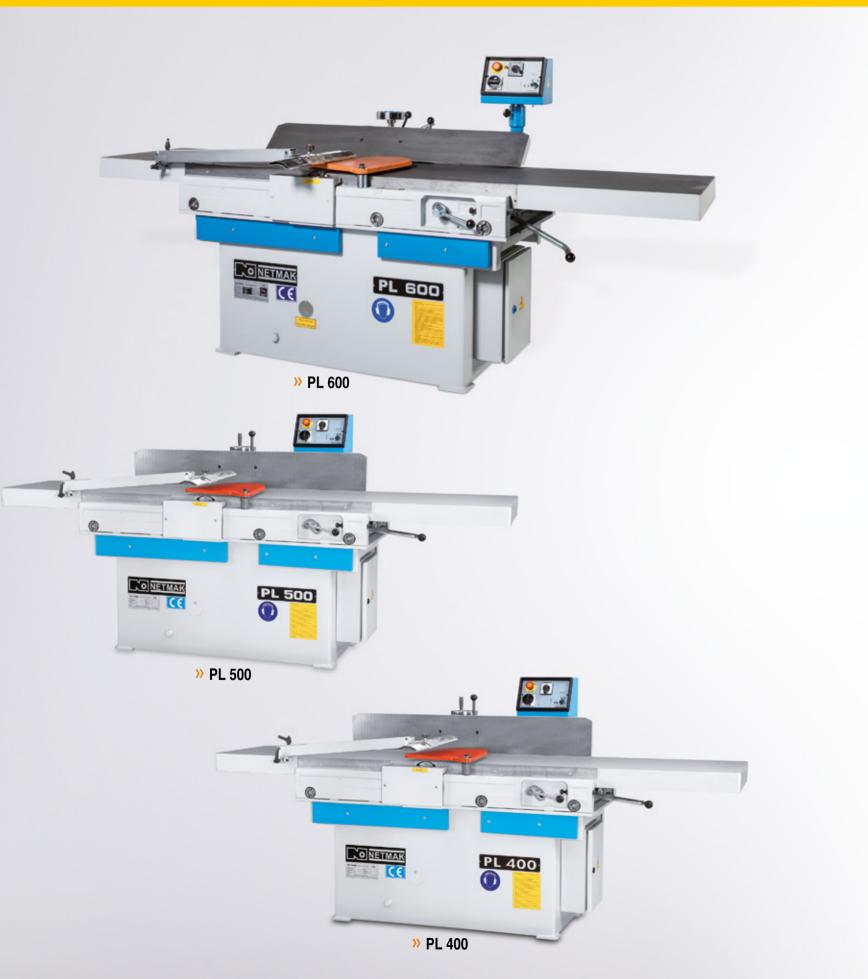

Monoblok çelik gövde Monoblock steel body

▶ Elektromekanik fren sistemi Electromechanical brake system

Solution Notice Not

▶ 15 mm talaş derinliği 15 mm sawdust depth

→ 45° açılı döküm siper 45° cast fence with angle