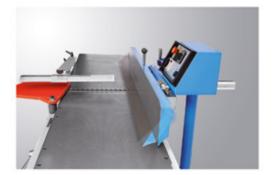

Dijital tabla yükseklik göstergesi (Ops.) Digital table heigt indicator (Opt.)

Otomatik tabla yükseklik ayarı (Ops.) Motorized table height adjustment (Opt.)

Uzun ömürlü Helis Bıçak Topu (Ops.) Long Lifetime Helical Cutter Head (Opt.)