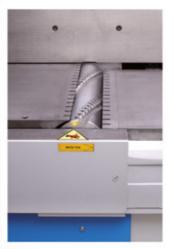

Monoblok çelik gövde Monoblock steel body

▶ Elektromekanik fren sistemi Electromechanical brake system

Solution Notice Not

▶ 15 mm talaş derinliği 15 mm sawdust depth

→ 45° açılı döküm siper 45° cast fence with angle