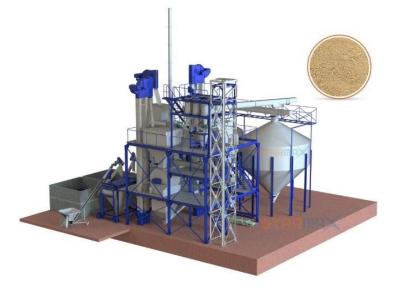

## Professional Mash Feed Mill Solutions In The Feed Production Sector

Starmax provides complete mash (powder) feed production line solutions starting from raw materials intake system to packaging unit.

## **Your Partner For Feed Milling Solutions**

Starmax is a reliable partner for customers looking for feed mills for quality feed production.

We design and supply mash feed production systems for feed industry with capacities ranging from 1 tph to 50 tph.