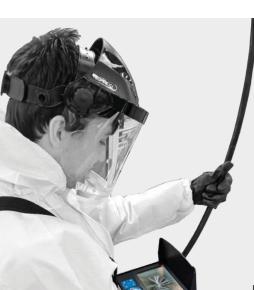

# Electric duct cleaning equipment

The perfect equipment for medium sized ducts. It incorporates the exclusive ProAxis technology that prevents breakage of the rotating shaft.

The **wrist remote control** allows a single operator to perform the cleaning of the air duct.

PACK 5 FINE NYLON BRUSHES. For mainte-

CP2300505

WRIST REMOTE CONTROL

Included accessory that allows the equipment to be controlled by a single operator. (Optional).