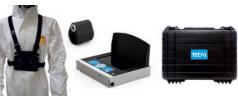

### VISIOPRO (Optional)

Video inspection system that allows you to watch and record while cleaning is being carried out.

The **camera is integrated** into the hose.

Provides horizontal images at all times, even when the camera is tilted.

# OPTIONALES ACCESORIES

WRIST REMOTE CONTROL

AC3303605

VISIOPRO. Visualization system, camera harness, camera and carrying case.

SV3331034 SV-ROT

ANTI BREAKAGE HOSE **PROTECTOR** 

of the duct. AC3101400

AC3303112