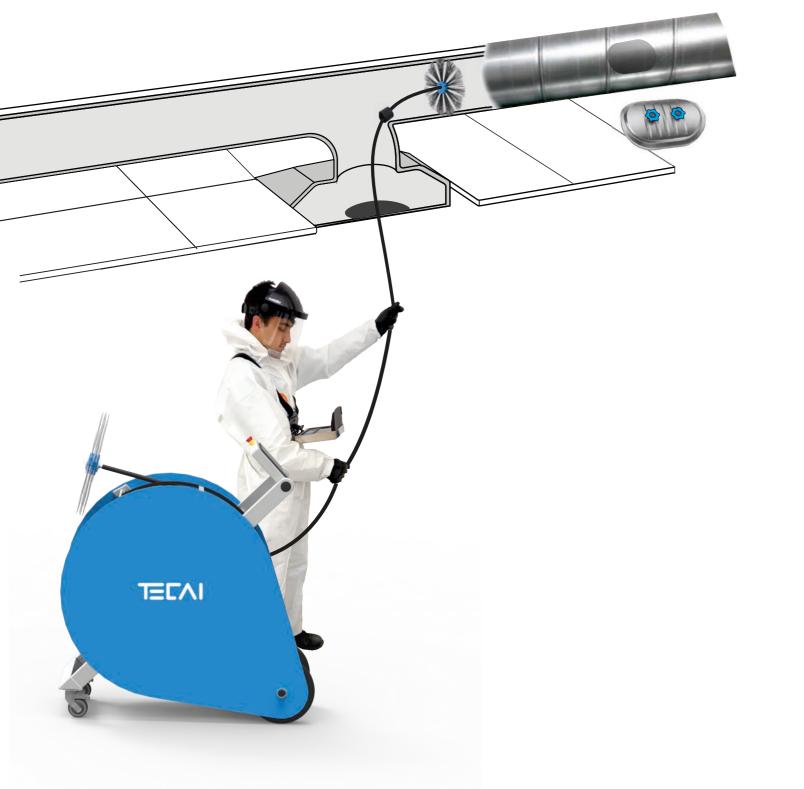

# Electric duct cleaning equipment

The perfect equipment for medium sized ducts. It incorporates the exclusive ProAxis technology that prevents breakage of the rotating shaft.

The **wrist remote control** allows a single operator to perform the cleaning of the air duct.

It incorporates the function of automating the rotation of the **brush**. This feature shortens the time required for the cleaning...

## LED indicator

Shows the status of the machine.

# **ELECTRIC SYSTEM**

For ducts up to

600 mm

Hose lenght

15 m | With VISIOPRO

 $20_{\,m}$  | Without VISIOPRO

#### Regulates:

- Direction of rotation.
- Automatic change of the direction of rotation.
- Speed of rotation