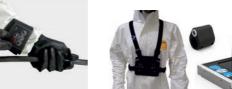

# OPTIONALES ACCESORIES

WRIST REMOTE CONTROL

AC3303605

VISIOPRO. Visualization system, camera harness, camera and carrying case.

SV3331034 SV-ROT

ANTI BREAKAGE HOSE **PROTECTOR** 

of the duct. AC3101400

AC3303112

PACK 5 FINE NYLON BRUSHES. For mainte-

CP2300505

WRIST REMOTE CONTROL

Included accessory that allows the equipment to be controlled by a single operator. (Optional).