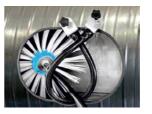

### Brushes

With different materials and sizes according to according to the need. Double row brushes for effective cleaning in square ducts.

# CONSUMABLES

The **CENTERING** fixes

the brush in the center

PACK 5 NYLON SQUARE DUCT BRUSHES. Single core and two rows of brushes of different sizes. Ø250 | 300 | 350 | 400 | 500 mm | 500 | 600 mm

CP2300510