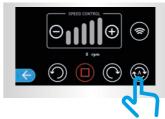

## LED indicator

Shows the status of the machine.

#### Regulates:

- Direction of rotation.
- Automatic change of the direction of rotation.
- Speed of rotation