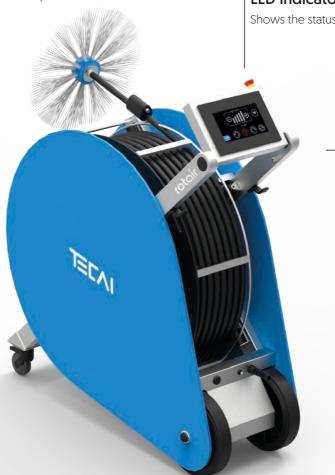

# **ELECTRIC SYSTEM**

For ducts up to

600 mm

Hose lenght

15 m | With VISIOPRO

 $20_{\,m}$  | Without VISIOPRO

# **TECHNICAL FEATURES**

|    | -  | •   |
|----|----|-----|
| 40 | 10 |     |
|    |    | 111 |
| -  |    |     |
|    |    |     |

| TECHNICAL PLATORE      | o lottili                                                       |  |
|------------------------|-----------------------------------------------------------------|--|
| Power supply           | 220V / 50Hz - 60Hz<br>110V / 50Hz - 60Hz                        |  |
| Motor power            | 370 W max.                                                      |  |
| Motor rotation speed   | 0 - 3000 r.p.m.                                                 |  |
| Operating speed        | 0 - 500 rpm                                                     |  |
| Noise level            | < 70 dB                                                         |  |
| Control panel          | HMI screen                                                      |  |
| Direction of rotation  | Right   Left                                                    |  |
| Control system         | Electric system                                                 |  |
| Hose length            | 15 m   49 ft (with VISIOPRO)<br>20 m   66 ft (without VISIOPRO) |  |
| Structure material     | Stainless steel and HDPE                                        |  |
| Dimensions (L x H x W) | 962 x 365,5 x 992 mm<br>38 x 14,39 x 39 inches                  |  |
| Weight                 | 60 kg // 132 lb                                                 |  |