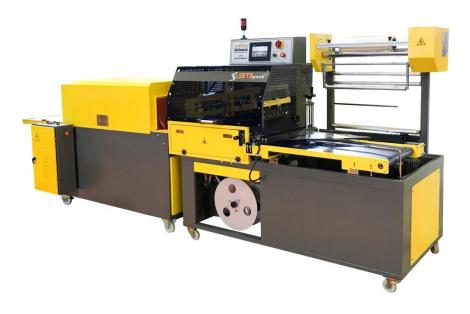

## **L SERIES SERIES**

- PLC Controlled
- Touch control panel with color screen
- Product quantity counter
- Automatic length detection option
- L Sealing Bar heated by tubolar resistance, controlled by automatic thermostat
- Recipe application with different package dimensions
- Sealing system has an automatic safety sensor.
- Vertical photocell to detect thin packages (Optional)
- Safety electric and mechanic measures of CE directives
- One year warranty on non-wearable parts
- Guarantee for spare part & after sales support 7 years.